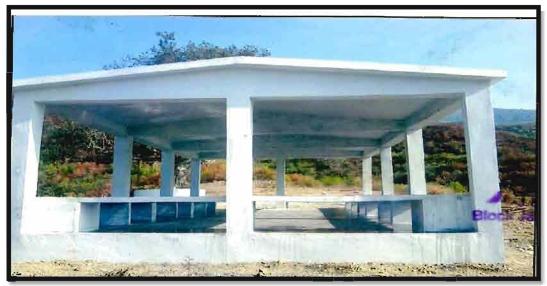

The villagers/PAPs are facing problems of Pathways and Old Samshan Ghats due to their submergence by Tehri Dam reservoir. A request was received from MLA, Pratapnagar to construct the pathway and Samshan Ghat near Madan Negi Village. Construction work was carried out through BDO Pratapnagar.

## Benefits from the Project:-

After construction of pathway and Samshan Ghat people of nearby area of Madan Negi getting facilities. Now the people feel emotional comfort and are happy as they will be able to do last rites of their dear ones properly.