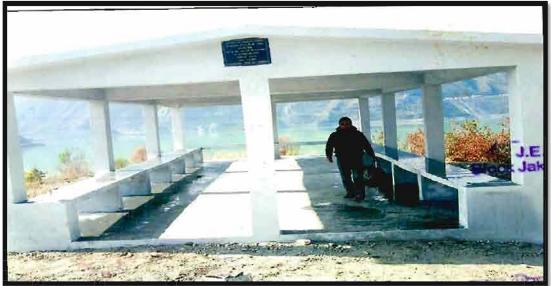

The villagers/PAPs are facing problems of Pathways and Old Samshan Ghats due to their submergence by Tehri Dam reservoir. A request was received from MLA, Pratapnagar to construct the pathway and Samshan Ghat near Madan Negi Village. Construction work was carried out through BDO Pratapnagar.

## Benefits from the Project:-

After construction of pathway and Samshan Ghat people of nearby area of Madan Negi getting facilities. Now the people feel emotional comfort and are happy as they will be able to do last rites of their dear ones properly.