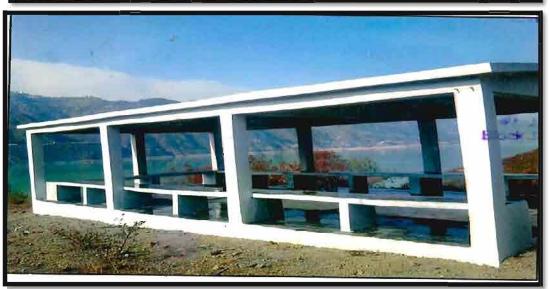

The villagers/PAPs are facing problems of Pathways and Old Samshan Ghats due to their submergence by Tehri Dam reservoir. A request was received from MLA, Pratapnagar to construct the pathway and Samshan Ghat near Madan Negi Village. Construction work was carried out through BDO Pratapnagar.

## Benefits from the Project:-

After construction of pathway and Samshan Ghat people of nearby area of Madan Negi getting facilities. Now the people feel emotional comfort and are happy as they will be able to do last rites of their dear ones properly.