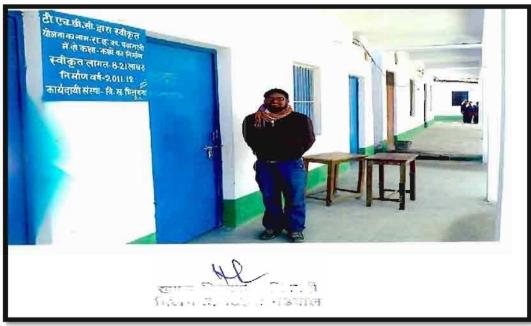

The existing classrooms in Govt. Inter College Patagali, Bhilangna Block, Tehri Garhwal, Uttarakhand were not sufficient for the present strength of students in the school, hence the work "Construction of Two Add. Class Room in Govt. Inter College, Patagali, Block Bhilangana" was carried out on request of the Block Pramookh. The work has been carried out through BDO Bhilangna.

## Benefits from the Project:-

After construction of additional rooms in the school, village students are getting benefit and they are having proper place to sit for study. In each academic year approx. 70 students are getting benefit. The school attendance shall now increase and there shall be academic improvement in performance of the students. The community is now feeling satisfied and is happy to have school with sufficient rooms.