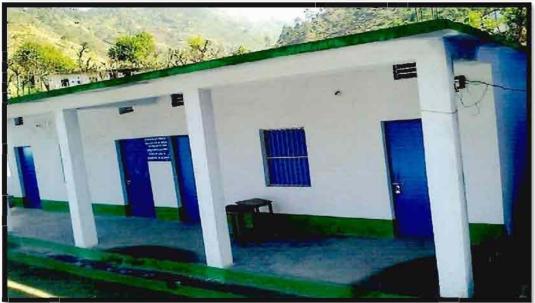

The existing classrooms in Govt. Inter College Patagali, Bhilangna Block, Tehri Garhwal, Uttarakhand were not sufficient for the present strength of students in the school, hence the work "Construction of Two Add. Class Room in Govt. Inter College, Patagali, Block Bhilangana" was carried out on request of the Block Pramookh. The work has been carried out through BDO Bhilangna.

## Benefits from the Project:-

After construction of additional rooms in the school, village students are getting benefit and they are having proper place to sit for study. In each academic year approx. 70 students are getting benefit. The school attendance shall now increase and there shall be academic improvement in performance of the students. The community is now feeling satisfied and is happy to have school with sufficient rooms.