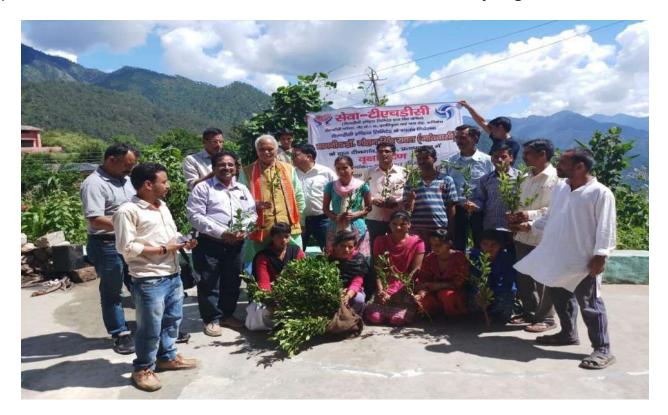

# **Distribution of Fruit Plants**

To make the rural farmers informed about fruit production DRC and THDC-SEWA organized a programme of distributing fruits plants. In rainy season the Centre distributed **Citrus plants** like Lemon Orange (California variety) & in the Winter season Deciduous plants like Apple, Walnut, Adoo etc. in project area. These programme were conducted in the presence of Sh. Mohan Singh Rawat (Gaomvasi ji), Sh. Sachidanand Bharti ji and Project Director Dr. Suresh Kumar Bandooni. The short summary is given below.

Distribution of Fruits Plant (August 2017)

| 01 | Name of Activity           | Distribution of fruit plant                                                                    |
|----|----------------------------|------------------------------------------------------------------------------------------------|
| 02 | Date of Activity           | 27 <sup>th</sup> August 2017                                                                   |
| 03 | Name of Fruit Plant        | Orange plants                                                                                  |
| 04 | No. of Plants distribution | 1300                                                                                           |
| 05 | No. of Villages            | 10 villages                                                                                    |
| 06 | No. of Villagers           | 45                                                                                             |
| 04 | Name of Villages           | Garwangaon, Khambakhal, Ghorpur, Sirwani, Kharala,<br>Khurmula, Dangi, Mehargaon, Mukhem, Sera |

# **Distribution of Fruits Plant (February 2018)**

| S.N. | Name of Activity           | Distribution of fruit plant                                      |  |
|------|----------------------------|------------------------------------------------------------------|--|
| 1    | Date of Activity           | 20 <sup>th</sup> February 2018 to 28 <sup>th</sup> February 2018 |  |
| 2    | Name of Fruit Plant        | Aado/Peach, Plum & Walnut                                        |  |
| 3    | No. of Plants distribution | 3100                                                             |  |
| 4    | No. of Villages            | 10 villages                                                      |  |
|      |                            | Deengaon, Herwalgaon, Ghandiyalgaon, Mukhem, Sadargaon,          |  |
| 5    | Name of Villages           | Garwangaon, Khambakhal, Mehargaon, Pandargaon, Pokhri            |  |

# **Distribution of Fruits plant (March 2018)**

Apple plants distribution by SBSEC and THDC-SEWA at Deengaon area

Expert Visit

| S. N. | Name of Activity           | Distribution of Apple plant                                |  |  |
|-------|----------------------------|------------------------------------------------------------|--|--|
| 1     | Date of Activity           | 07 <sup>th</sup> March 2018 to 11 <sup>th</sup> March 2018 |  |  |
| 2     | Name of Fruit Plant        | Apple plants (Royal)                                       |  |  |
| 3     | No. of Plants distribution | 1950                                                       |  |  |
| 4     | No. of Villages            | 05 villages                                                |  |  |
| 5     | No. of Villagers           | 26                                                         |  |  |
| 6     | Name of Villages           | Deengaon, Mukhem, Pokhri, Sadargaon &<br>Ghandiyalgaon     |  |  |