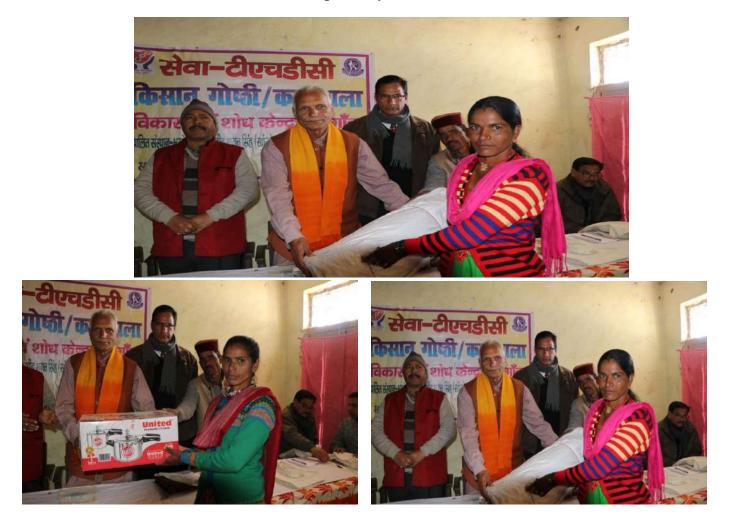

### SEWA-THDC Kishan Goshty cum Farmer's workshop

DRC organized a Farmers workshop on 1<sup>st</sup> January 2018 in Deen Gaon. Dr. V. S. Negi Chaired the programme. Sh. Mohan Singh Rawat (Gaonwasi) was the chief guest in the programme.

In this programme, Dr. Mohan Singh Panwar gave information to the farmers about the potential of selfemployment and economic reforms in the hilly terrain through agriculture and prevention of migrations. Dr. Anil Kishore Joshi told about the importance of horticulture development and animal husbandry. Shri N.N Choudhary discussed the benefits of production of cash and off season vegetables, Mr. Virender Bhandari explained the benefits of Polyhouse and Vivek Joshi gave the training of bee keeping to farmers in the workshop. Sh. Mohan Singh Rawat Ji gave away the prizes to Progressive Farmers as a mark of appreciation. The self-help group of Mukhem Village was also honored by him for their efforts of self-employment. Nearly 80 farmers attended this workshop.

| 01 | Name of Activity | Kisan Goshty cum training programme                                                       |
|----|------------------|-------------------------------------------------------------------------------------------|
| 02 | Date of Activity | 01 <sup>st</sup> January 2018                                                             |
| 03 | No. of Experts   | 05                                                                                        |
| 04 | No. of Villages  | 09 villages                                                                               |
| 05 | No. of Villagers | 80                                                                                        |
| 06 | Name of Villages | Sera, Budkot, Beldogi, Deengaon, Herwalgaon,<br>Ghandiyalgaon, Mukhem, Pokhri & Sadargaon |