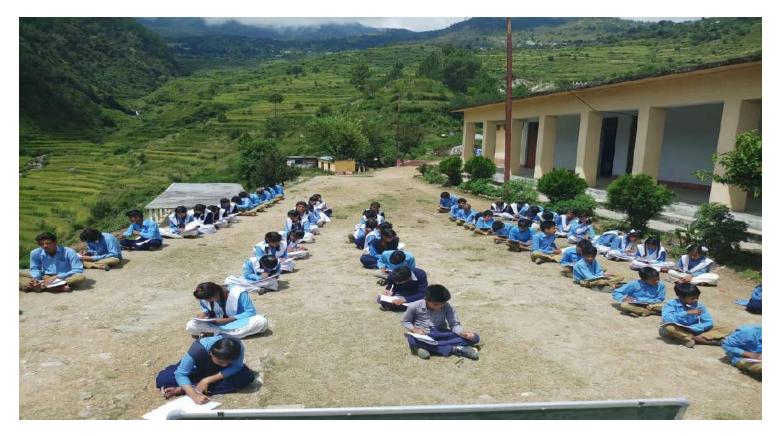

## **Education Camp**

SEWA-THDC and SBSEC (DU) along with Kitab Club conducted a 10 day long study programme from 21 December 2017 for the students of nearby villages. Last year too such a learning programme was conducted and was a great success. This year it was held from 21 to 30 December 2017. In total 330 student participated in this learning programme. Out of which 105 were from Primary school Deen Gaon, 45 from Sem Nagraja Sansthan, 115 were from Inter college Deengoan and 65 from different schools. In this Camp the members of Kitab Club discussed the following things with students-

General Knowledge, current affairs, panchtantra and moral stories, poems, importance and formation of library, confidence among students, group discussions, learn geography through maps and globe and competition of poem and arts.

| 01 | Name of Activity | Winter education camp Part – I II Education (iii)           |
|----|------------------|-------------------------------------------------------------|
| 02 | Date of Activity | 21st December 2017 to 30th December 201714th May 2018       |
| 03 | No. of School    | 03                                                          |
| 04 | No. of Villages  | 03, Deengaon, Herwalgaon & Ghandiyalgaon                    |
| 05 | No. of Students  | 330 (115 + 105 + 45 + 65)                                   |
| 06 | Name of School   | G.I.C Deengaon, G.P.S Deengaon & S.S.N.S Sansthan, Deengaon |