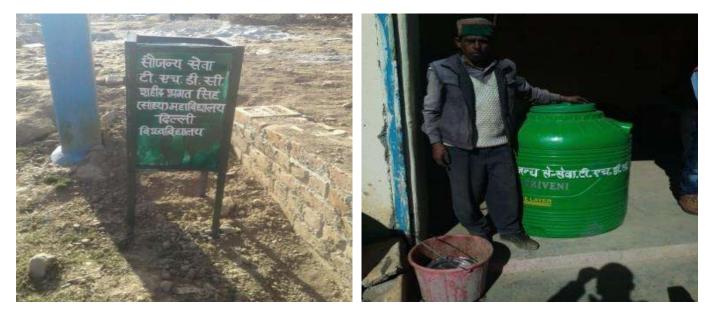

# **SEWA-THDC NIRMAYA**

**Basic Health Centre:** The Basic Health Centre that's being run under SEWA THDC along with SBSE College, University of Delhi is providing modern medical facilities to the villagers that too without any charges. Nearly 60 villages around the region are benefitting from this PHC. The facilities such as path labs, Ambulance service, X-ray is available in this center. In the year 2017-18, around 18,280 villagers have benefitted out of this PHC. This is a very big leap in progress as villagers had to travel far off distances for treatments and the cost of travelling as well as treatment used to be very high. Service to mankind is indeed service to GOD.

## **Drinking Water Repair Program**

DRC conducted a repair program for drinking water at Pokhri, Mukhem and Deengaon . In Pokhri the water pipeline chamber were repaired. In this work two chambers were constructed, nearly twenty families benefited out of this work.

In village Mukhem DRC maintained the damaged water tank with the collaboration of village and villagers. DRC provide the material cost to repair the tank and villagers arranged labor, mason and each family contributed some amount to renovate the water tank.