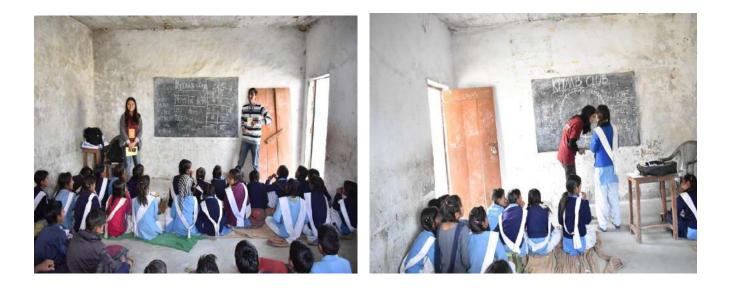

# **SEWA-THDC JAAGRITI: Coaching for Students**

To promote education: it's a very humble effort of SEWA-THDC and SBSCE University of Delhi that coaching classes have begun for students after school. This is for students of class X for Maths and Science. Coaching began for Maths from 1<sup>st</sup> august and from 1<sup>st</sup> September Science subject was also taken up. There are nearly 25 students for Maths Coaching and 30 for Science. The classes are held in Rajkiya inter college DeenGaon.

| 01 | Name of Activity        | Coaching for Students                                   |
|----|-------------------------|---------------------------------------------------------|
| 02 | Date                    | 01 <sup>st</sup> Aug. 2018 to 31 <sup>st</sup> May 2018 |
| 03 | Name of School          | Govt. Inter College, Deengaon                           |
| 04 | Name of Subject         | Mathematics & Science                                   |
| 05 | Class                   | X                                                       |
| 06 | Students in Mathematics | 15 Avg.                                                 |
| 07 | Students in Science     | 25 Avg.                                                 |