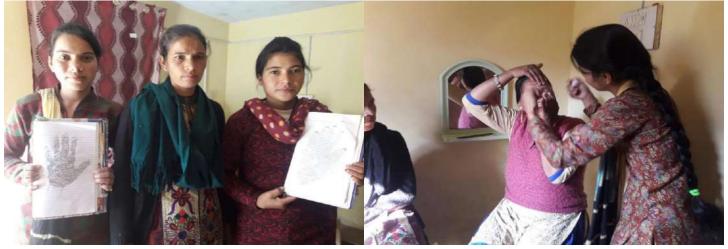

## **Sanitation Programme**

On 22<sup>nd</sup> 2018 cleanness awareness program organized by SEWA-THDC and SBSEC UNDER swachta pakhwara. in this program four inter colleges (GIC MUKHEM,GIC DEENGAON,GIC GARWAN GAON,GIC KANDIYAL GAON) of uppli ramoli participated. There were 204 girls from different inter colleges. They were informed and educated on woman sanitation and cleanness awareness by Dr.Navnit kiran (CMO THDC) and Dr.Nitika (Lambgaon Hospital).