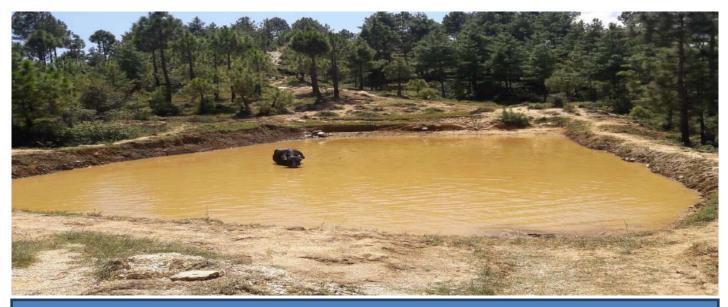

## **Water Conservation Programme**

**Digging of Chal-Khal (Water Pound) Water Pits & Water Tranch:** The water conservation program is going on in Herwalgaon . In this region water trenches water Recharge pits & Chal were constructed in year 2017-18. Nearly 300 water trenches & Recharge pits were constructed. This entire program was monitored by Dr. S.K. Bandooni and Sh. Sacchidanand Bharti Ji. "Jal hi Jeewan hai" water is our life line, here the programme aims at giving back to mother nature what we have received and over used.

Water conservation is carried out by digging the water ponds and trenches. At many places rainwater is trapped and allowed to percolate into the ground. Villagers are getting water in few dry places. The program involved digging trenches and pits about two feet deep 10 to 15 feet long and one-and-a- half feet wide in the hillocks.

| S.No. | NAME OF WATER SET  | No. | YEAR      | VILLAGE               |
|-------|--------------------|-----|-----------|-----------------------|
| 1     | CHAL KHAL          | 03  | 2017      | HERWALGAON            |
| 2     | WATER RECHARGE PIT | 300 | 2017      | ONALGAON & HERWALGAON |
| 3     | WATER TRENCH       | 300 | 2017 - 18 | HERWALGAON            |

Akuli chal situated at top of Herwalgaon region and its size 24X16 its retain moisture in dry season.