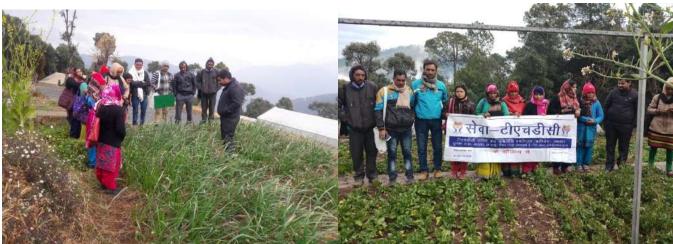

### SEWA-THDC Kishan Goshty cum Farmer's workshop

DRC organized a Farmers workshop on 1<sup>st</sup> January 2018 in Deen Gaon. Dr. V. S. Negi Chaired the programme. Sh. Mohan Singh Rawat (Gaonwasi) was the chief guest in the programme.

In this programme, Dr. Mohan Singh Panwar gave information to the farmers about the potential of selfemployment and economic reforms in the hilly terrain through agriculture and prevention of migrations. Dr. Anil Kishore Joshi told about the importance of horticulture development and animal husbandry. Shri N.N Choudhary discussed the benefits of production of cash and off season vegetables, Mr. Virender Bhandari explained the benefits of Polyhouse and Vivek Joshi gave the training of bee keeping to farmers in the workshop. Sh. Mohan Singh Rawat Ji gave away the prizes to Progressive Farmers as a mark of appreciation. The self-help group of Mukhem Village was also honored by him for their efforts of self-employment. Nearly 80 farmers attended this workshop.

| 01 | Name of Activity | Kisan Goshty cum training programme                                                       |
|----|------------------|-------------------------------------------------------------------------------------------|
| 02 | Date of Activity | 01 <sup>st</sup> January 2018                                                             |
| 03 | No. of Experts   | 05                                                                                        |
| 04 | No. of Villages  | 09 villages                                                                               |
| 05 | No. of Villagers | 80                                                                                        |
| 06 | Name of Villages | Sera, Budkot, Beldogi, Deengaon, Herwalgaon,<br>Ghandiyalgaon, Mukhem, Pokhri & Sadargaon |