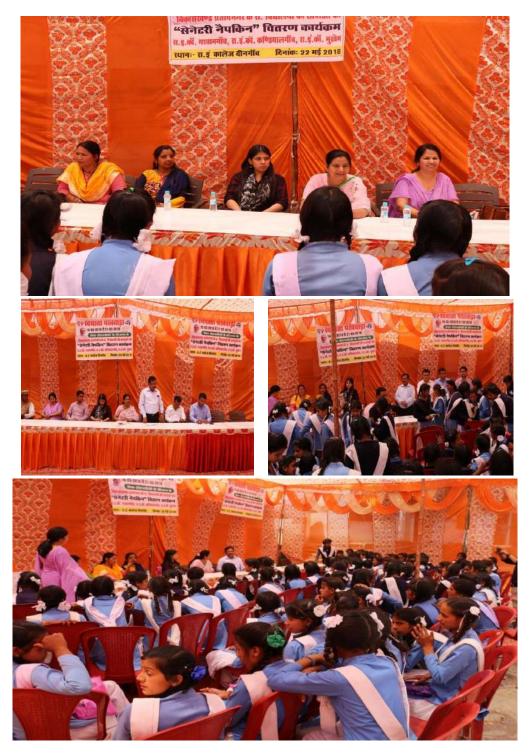

## **Sanitation Programme**

On 22<sup>nd</sup> 2018 cleanness awareness program organized by SEWA-THDC and SBSEC UNDER swachta pakhwara. in this program four inter colleges (GIC MUKHEM,GIC DEENGAON,GIC GARWAN GAON,GIC KANDIYAL GAON) of uppli ramoli participated. There were 204 girls from different inter colleges. They were informed and educated on woman sanitation and cleanness awareness by Dr.Navnit kiran (CMO THDC) and Dr.Nitika (Lambgaon Hospital).