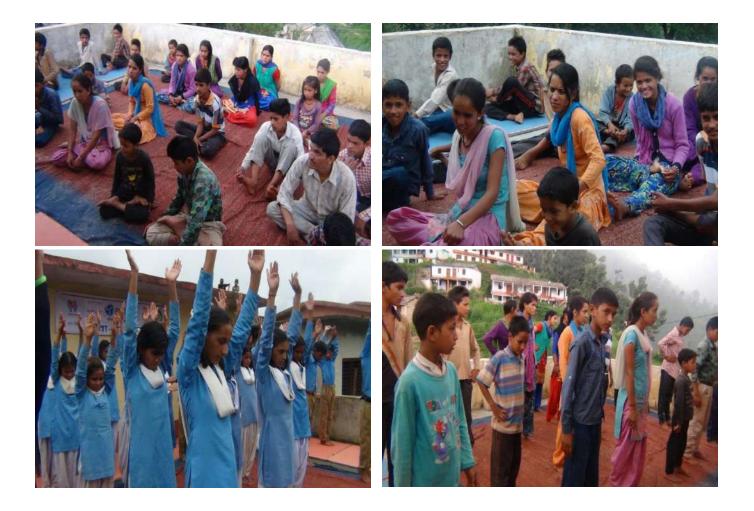

# SEWA-THDC NIRMAYA: Yoga Camp

Development & Research Centre in Upali Ramoli region along with SBSE College, University of Delhi & SEWA THDC organized 02 Yoga and Naturopathy camps from 10<sup>th</sup> July 2017 to 14<sup>th</sup> July 2017 at Garwangaon & 30<sup>th</sup> Sept.to 04<sup>th</sup> Oct. 2017 at Mehargaon

#### Camp I :- (Garwangaon)

| 01 |                  |                                                          |                                |
|----|------------------|----------------------------------------------------------|--------------------------------|
|    | Date of Activity | 10 <sup>th</sup> July 2017 to 14 <sup>th</sup> July 2017 |                                |
| 02 |                  |                                                          |                                |
|    | No. of Days      | 05 days                                                  |                                |
| 03 |                  |                                                          |                                |
|    | Name of School   | G.I.C, Garwangaon                                        |                                |
| 04 |                  |                                                          |                                |
|    | No. of Classes   | 05 classes                                               |                                |
| 05 |                  |                                                          |                                |
|    | No. of Students  | 118                                                      | (05 days attendance)           |
| 06 |                  |                                                          |                                |
|    | No. Of villagers | 35                                                       | Special class for villagers    |
|    |                  |                                                          | Garwangaon, Onalgaon, Sirwani, |
| 07 | No. of Villages  | 05                                                       | Khambakhal & Khurmula          |

#### Camp II :- (Mehargaon)

| S.No. | Particular       | First Camp                                          | Second camp |
|-------|------------------|-----------------------------------------------------|-------------|
| 01    | Date of Activity | 30 <sup>th</sup> Sep. to 04 <sup>th</sup> Oct. 2017 |             |
| 02    | No. of Days      | 05 days                                             |             |
| 03    | Name of Village  | Mehargaon                                           |             |
| 04    | No. of Classes   | 05 classes                                          |             |
| 05    | No. of Students  | 148 (05 days attendance)                            |             |

#### Aim & Objectives of Yoga Education:-

The aim was to make the villagers aware of the benefits of Yoga and Nature care. Sh. Rajesh Verma (Yoga Instructor) gave information about health benefits from practicing yoga and Pranayama. He taught them all the types of Yogasanas that are helpful in our day to day life and stay stress free.

Briefly the aim and objectives of yoga education are:

- $\blacktriangleright$  To enable the students to maintain good health.
- ➤ To practice mental hygiene.
- ➤ To possess emotional stability.
- ➤ To integrate moral values.
- > To attain higher level of consciousness