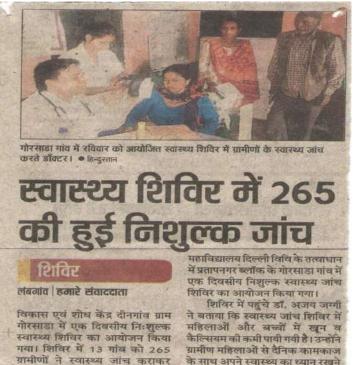

## 4<sup>th</sup>Medical Camp Details:-

| Sl.no. | Particular       | Remark                    |
|--------|------------------|---------------------------|
| 01     | Date of Activity | 20 <sup>th</sup> May 2018 |
| 02     | Venue            | Gorsada                   |
| 03     | No. of Villages  | 16 villages covered       |
| 04     | No. of Patient   | 265                       |
| A      | Male             | 96                        |
| B      | Female           | 125                       |
| С      | Children         | 44                        |