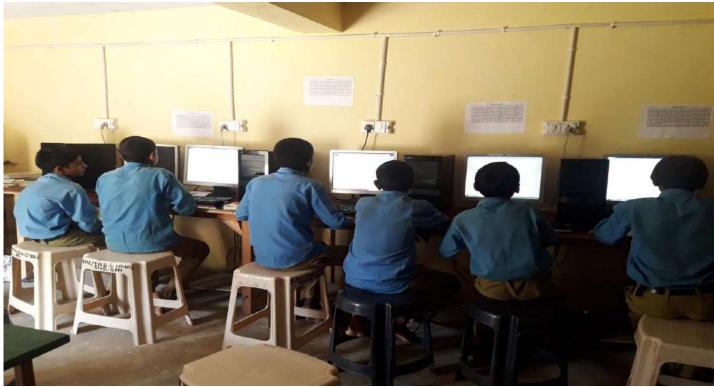

# **SEWA-THDC DAKSH: Computer Training Center**

There are two computer centers where the computer training is imparted under the aegis of SEWA THDC along with University of Delhi. The centres are at Garwangaon and Mehergaon. This is the need of the hour that the future of the village is becoming tech savy and this way they would also be connected to the world.

### Computer Lab Deengaon

boys and girls of Deengaon and all nearest village student learning computer at deengaon center