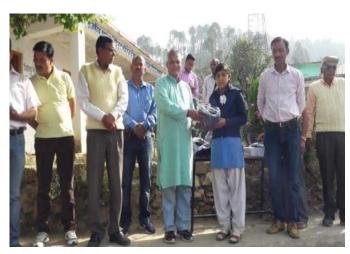

### SEWA-THDC Kishan Goshty cum Farmer's workshop

DRC organized a Farmers workshop on 1<sup>st</sup> January 2018 in Deen Gaon. Dr. V. S. Negi Chaired the programme. Sh. Mohan Singh Rawat (Gaonwasi) was the chief guest in the programme.

In this programme, Dr. Mohan Singh Panwar gave information to the farmers about the potential of selfemployment and economic reforms in the hilly terrain through agriculture and prevention of migrations. Dr. Anil Kishore Joshi told about the importance of horticulture development and animal husbandry. Shri N.N Choudhary discussed the benefits of production of cash and off season vegetables, Mr. Virender Bhandari explained the benefits of Polyhouse and Vivek Joshi gave the training of bee keeping to farmers in the workshop. Sh. Mohan Singh Rawat Ji gave away the prizes to Progressive Farmers as a mark of appreciation. The self-help group of Mukhem Village was also honored by him for their efforts of self-employment. Nearly 80 farmers attended this workshop.

| 01 | Name of Activity | Kisan Goshty cum training programme                                                       |
|----|------------------|-------------------------------------------------------------------------------------------|
| 02 | Date of Activity | 01 <sup>st</sup> January 2018                                                             |
| 03 | No. of Experts   | 05                                                                                        |
| 04 | No. of Villages  | 09 villages                                                                               |
| 05 | No. of Villagers | 80                                                                                        |
| 06 | Name of Villages | Sera, Budkot, Beldogi, Deengaon, Herwalgaon,<br>Ghandiyalgaon, Mukhem, Pokhri & Sadargaon |