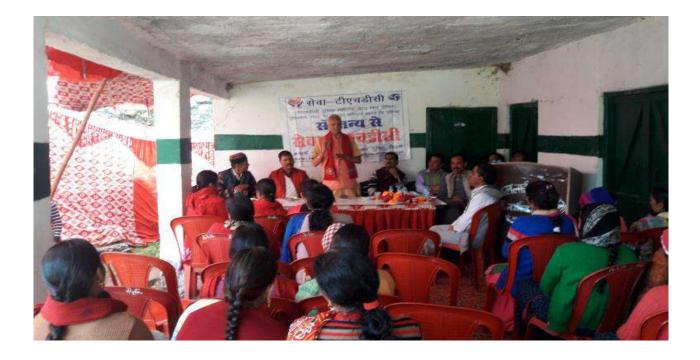

On 8<sup>th</sup> May 2018 DRC arranged farmers workshop at sera village, Budkot. Sh.Mohan Singh Rawat (Gaonwashi) director SEWA-THDC was the chairperson of this event conducted by SEWA THDC. The main purpose of this program was to introduce cash crop among farmers. The farmers of Uppli Ramoli and self help groups (SHG) showed their experience. Staff members from SEWA-THDC participated in this workshop and spoke about vegetables and fruits production. At the end of the event seeds were distributed among the villagers.

| 01 | Name of Activity | Kisan Goshty                                                      |
|----|------------------|-------------------------------------------------------------------|
| 02 | Date of Activity | 08 <sup>th</sup> May 2018                                         |
| 04 | No. of Villages  | 07 villages                                                       |
| 05 | No. of Villagers | 80                                                                |
| 06 | Name of Villages | Sera, Budkot, Beldogi, Deengaon, Mukhem, Pokhri &<br>Kandiyalgaon |