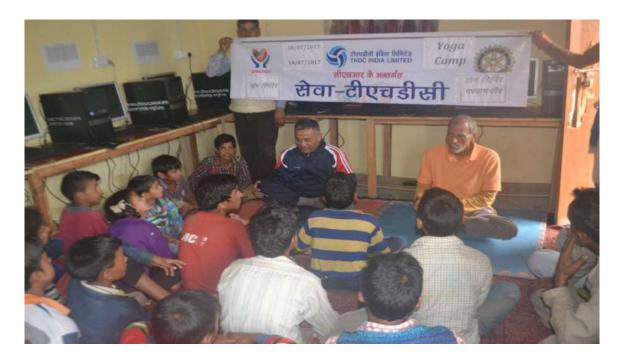

# SEWA-THDC NIRMAYA: Yoga Camp

Development & Research Centre in Upali Ramoli region along with SBSE College, University of Delhi & SEWA THDC organized 02 Yoga and Naturopathy camps from 10<sup>th</sup> July 2017 to 14<sup>th</sup> July 2017 at Garwangaon & 30<sup>th</sup> Sept.to 04<sup>th</sup> Oct. 2017 at Mehargaon

#### Camp I :- (Garwangaon)

| 01 |                  |                                                          |                                |
|----|------------------|----------------------------------------------------------|--------------------------------|
|    | Date of Activity | 10 <sup>th</sup> July 2017 to 14 <sup>th</sup> July 2017 |                                |
| 02 |                  |                                                          |                                |
|    | No. of Days      | 05 days                                                  |                                |
| 03 |                  |                                                          |                                |
|    | Name of School   | G.I.C, Garwangaon                                        |                                |
| 04 |                  |                                                          |                                |
|    | No. of Classes   | 05 classes                                               |                                |
| 05 |                  |                                                          |                                |
|    | No. of Students  | 118                                                      | (05 days attendance)           |
| 06 |                  |                                                          |                                |
|    | No. Of villagers | 35                                                       | Special class for villagers    |
|    |                  |                                                          | Garwangaon, Onalgaon, Sirwani, |
| 07 | No. of Villages  | 05                                                       | Khambakhal & Khurmula          |

#### Camp II :- (Mehargaon)

| S.No. | Particular       | First Camp                                          | Second camp |
|-------|------------------|-----------------------------------------------------|-------------|
| 01    | Date of Activity | 30 <sup>th</sup> Sep. to 04 <sup>th</sup> Oct. 2017 |             |
| 02    | No. of Days      | 05 days                                             |             |
| 03    | Name of Village  | Mehargaon                                           |             |
| 04    | No. of Classes   | 05 classes                                          |             |
| 05    | No. of Students  | 148 (05 days attendance)                            |             |

#### Aim & Objectives of Yoga Education:-

The aim was to make the villagers aware of the benefits of Yoga and Nature care. Sh. Rajesh Verma (Yoga Instructor) gave information about health benefits from practicing yoga and Pranayama. He taught them all the types of Yogasanas that are helpful in our day to day life and stay stress free.