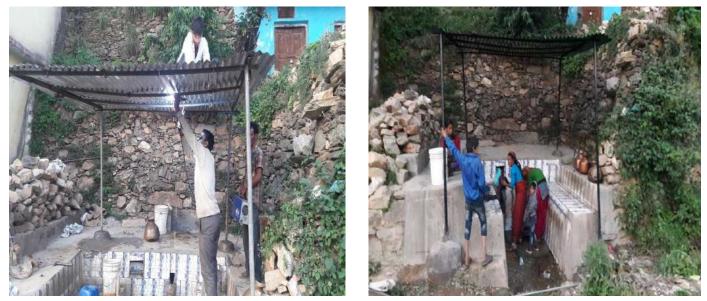

## **Drinking Water Repair Program**

DRC conducted a repair program for drinking water at Pokhri, Mukhem and Deengaon . In Pokhri the water pipeline chamber were repaired. In this work two chambers were constructed, nearly twenty families benefited out of this work.

In Deengaon water supply was repair with the help of villagers tiles were put by villagers and SEWA-THDC constructed shelter for protection in sun and rain.

In Deengaon water supply was repaired with the help of villagers. The tiles were put by villagers and SEWA-THDC constructed shelter for protection in sun and rain.

In village Mukhem DRC maintained the damaged water tank with the collaboration of village and villagers. DRC provide the material cost to repair the tank and villagers arranged labor, mason and each family contributed some amount to renovate the water tank.