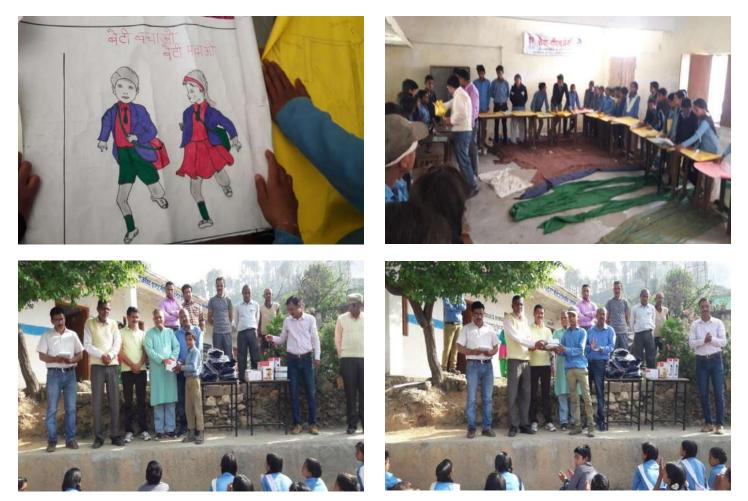

### Essay & Drawing Competition Govt. Inter College

DRC team selected three schools from project area and arranged meeting with school principals and take desired date to complete the competitions etc. The school was G.I.C Mukhem, G.I.C Garwan Gaon & Primary School Deengaon. First competition was organized on 27<sup>th</sup> July 2017 at GIC Garwan Gaon, second competition was organized on 30 Aug. 2017 at G.I.C Mukhem and third competition was organized at primary school deengaon on 3<sup>rd</sup> February 2018.

The competition was organized in two levels, first level was class 6<sup>th</sup> to 08<sup>th</sup> and second lever was class 9<sup>th</sup> to 12<sup>th</sup>. Total 306 students participate in competition, topic for junior was"Enviornment" and "Importance of education in life" for senior students the topic was national symbol for all students.

# Prize distribution

# **Details of Drawing and Essay Competition of both Schools:-**

### **1-GIC GARWANGAON:-**

| 01 | Date of Activity | 27 <sup>th</sup> July 2017 |                                          |
|----|------------------|----------------------------|------------------------------------------|
| 02 |                  |                            |                                          |
|    | No. of Days      | 01 day                     |                                          |
| 03 |                  |                            |                                          |
|    | Name of School   | G.I.C, Garwangaon          |                                          |
| 04 |                  |                            |                                          |
|    | No. of Classes   | 07 classes                 | Class VI, VII, VIII, IX, X, XI, XII      |
| 05 |                  |                            |                                          |
|    | No. of Students  | 152                        | (Essay 72 students, Drawing 80 students) |
|    |                  |                            | Garwangaon, Mukhmalgaon, Dangi,          |
| 06 | No. of Villages  | 05                         | Ghorpur, Onalgaon, Sirwani, Khambakhal & |
|    |                  |                            | Khurmula                                 |

### 2-GIC MUKHEM:-

| 01 |                  |                              |                                     |
|----|------------------|------------------------------|-------------------------------------|
|    | Date of Activity | 30 <sup>th</sup> August 2017 |                                     |
| 02 |                  |                              |                                     |
|    | No. of Days      | 01 day                       |                                     |
| 03 |                  |                              |                                     |
|    | Name of School   | G.I.C, Mukhem                |                                     |
| 04 |                  |                              |                                     |
|    | No. of Classes   | 07 classes                   | Class VI, VII, VIII, IX, X, XI, XII |
| 05 |                  |                              |                                     |
|    | No. of Students  | 94                           | (Essay 58 students, Drawing 36      |
|    |                  |                              | students)                           |