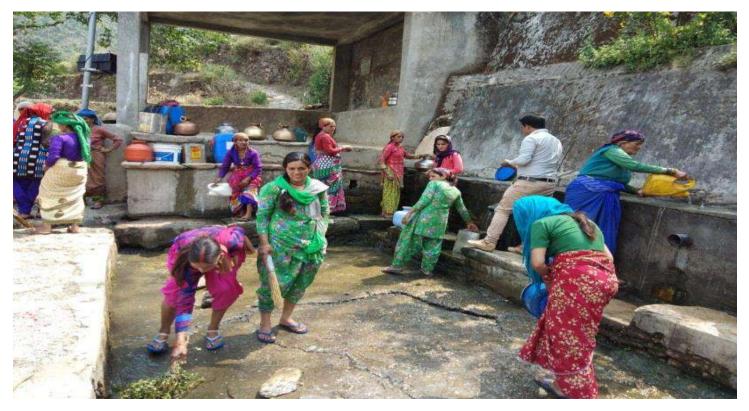

# <u>Cleanliness Programme at Kandiyalgaon (30<sup>th</sup> May 2018)</u>

On 30<sup>th</sup> may 2018 gramshba Kandiyalgaon organized a cleanness camp with support of SEWA THDC & SBSEC under swachta pakhwara. The aim of this program was to make the villagers aware about the need of cleanliness. The villagers were very supportive in conducting the programme.

The first step was cleaning the natural sources of water by villagers. The roads were also cleaned it was decided that the use of plastic will be banned in the village.

| S.N. | Name of Programme | Swachta Pakhwada          |
|------|-------------------|---------------------------|
| 1    | Date              | 30 <sup>th</sup> May 2018 |
| 2    | Venue             | Kandiyalgaon              |
| 3    | No. of Villagers  | 65                        |