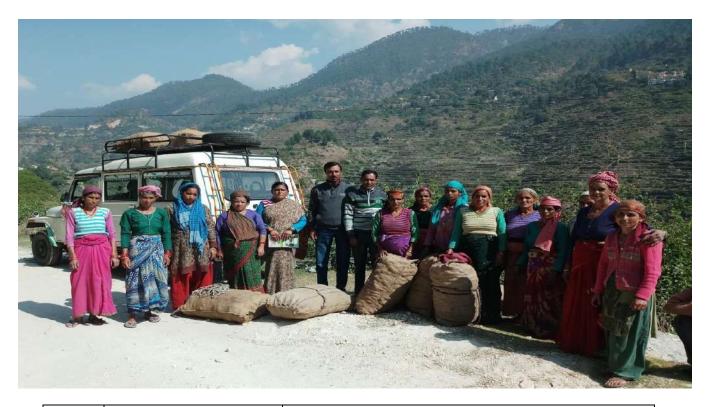

#### **<u>Ginger Production of Individual Farmers and SHG (Self -help groups)</u>:**

There were 4 groups in sera village jainagraja shg, nag devta shg, bhairav devta shg, narshing khadhyasuraksh shg and two grups of budkot & beldogi village are bhwani devi, narshing devta shg. They changed the cropping pattern and had sown ginger in their fields and they got good results of this experiment.

Ginger production details are given below with their seed quantity and production level.

|       | Name of              |         |             | Seeds   | Production  |          |
|-------|----------------------|---------|-------------|---------|-------------|----------|
| Sl.no | farmer/SHG           | Address | Contact no. | (kg.)   | sale(Kg.)   | Income   |
| 1     | Bhawani Devi SHG     | Budkot  | 9756002057  | 100 kg. | 300 kg.@50  | 15,000/- |
| 2     | Mr. Kalam Singh Negi | Budkot  | 7351655940  | 50 kg.  | 125 kg. @50 | 6,250/-  |
| 3     | Jai Nagraja SHG      | Sera    | 7248366579  | 200 kg. | 1000 kg @50 | 50,000/- |
| 4     | KhadhyaSuraksha SHG  | Sera    | 9997109007  | 150 kg. | 600 kg. @50 | 30,000/- |
| 5     | BhairavDevta SHG     | Sera    | 9084724825  | 150 kg. | 450 kg. @50 | 22,500/- |
| 6     | Nag Devta SHG        | Sera    | 9627425904  | 150 kg. | 500 kg. @50 | 25,000/- |
| 7     | Ganga Prasad Painuly | Sera    | 9897557289  | 100 kg. | 250 kg. @50 | 12,500/- |
| 8     | NarsinghDevta SHG    | Beldogi | 7467848762  | 100 kg. | 150 kg. @50 | 7,500/-  |
|       |                      |         |             |         | ·           |          |