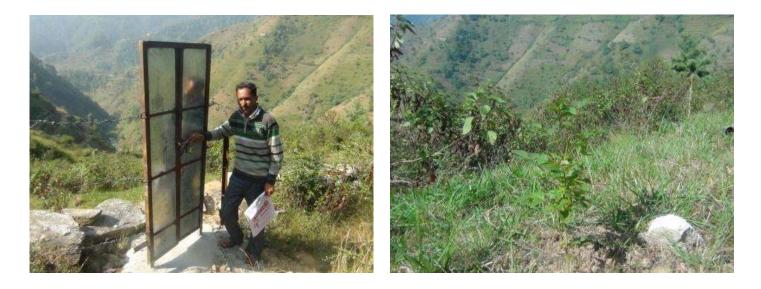

## **Water Conservation Programme**

**Digging of Chal-Khal (Water Pound) Water Pits & Water Tranch:** The water conservation program is going on in Herwalgaon . In this region water trenches water Recharge pits & Chal were constructed in year 2017-18. Nearly 300 water trenches & Recharge pits were constructed. This entire program was monitored by Dr. S.K. Bandooni and Sh. Sacchidanand Bharti Ji. "Jal hi Jeewan hai" water is our life line, here the programme aims at giving back to mother nature what we have received and over used.

Water conservation is carried out by digging the water ponds and trenches. At many places rainwater is trapped and allowed to percolate into the ground. Villagers are getting water in few dry places. The program involved digging trenches and pits about two feet deep 10 to 15 feet long and one-and-a- half feet wide in the hillocks.

Akuli chal situated at top of Herwalgaon region and its size 24X16 its retain moisture in dry season.