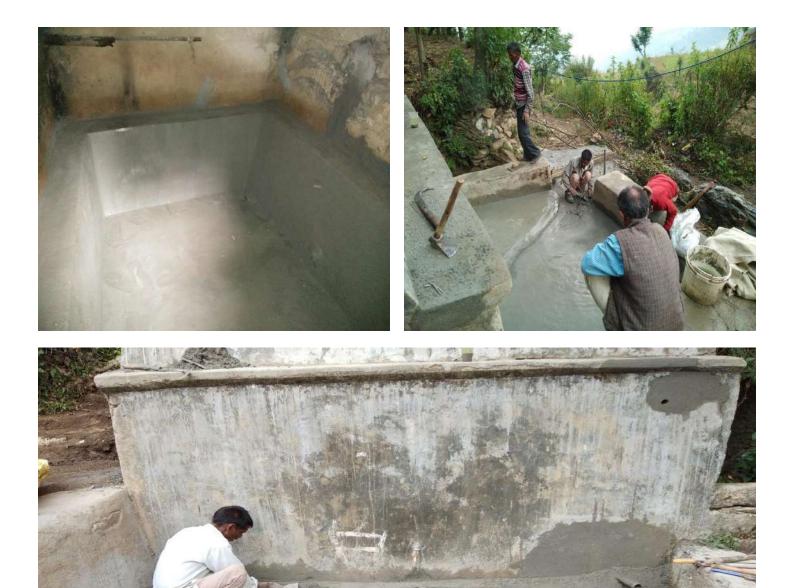

## **Drinking Water Repair Program**

DRC conducted a repair program for drinking water at Pokhri, Mukhem and Deengaon . In Pokhri the water pipeline chamber were repaired. In this work two chambers were constructed, nearly twenty families benefited out of this work.

In Deengaon water supply was repair with the help of villagers tiles were put by villagers and SEWA-THDC constructed shelter for protection in sun and rain.

In Deengaon water supply was repaired with the help of villagers. The tiles were put by villagers and SEWA-THDC constructed shelter for protection in sun and rain.

In village Mukhem DRC maintained the damaged water tank with the collaboration of village and villagers. DRC provide the material cost to repair the tank and villagers arranged labor, mason and each family contributed some amount to renovate the water tank.