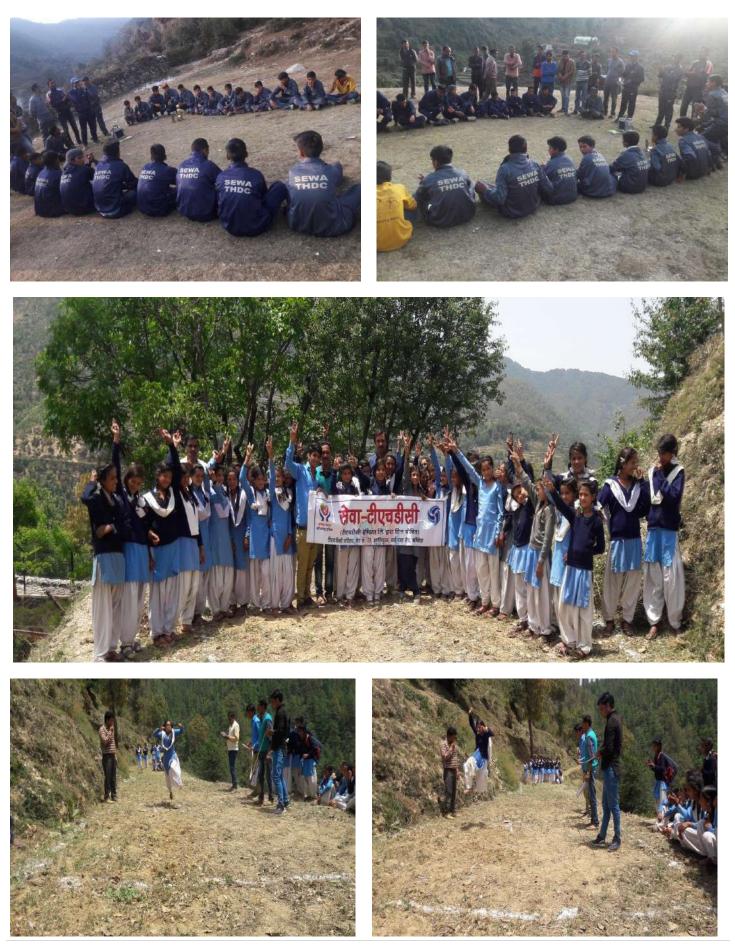

# SEWA-THDC NIRMAYA: Yoga Camp

Development & Research Centre in Upali Ramoli region along with SBSE College, University of Delhi & SEWA THDC organized 02 Yoga and Naturopathy camps from 10<sup>th</sup> July 2017 to 14<sup>th</sup> July 2017 at Garwangaon & 30<sup>th</sup> Sept.to 04<sup>th</sup> Oct. 2017 at Mehargaon

#### Camp I :- (Garwangaon)

| 01 |                  |                                                          |                                |
|----|------------------|----------------------------------------------------------|--------------------------------|
|    | Date of Activity | 10 <sup>th</sup> July 2017 to 14 <sup>th</sup> July 2017 |                                |
| 02 |                  |                                                          |                                |
|    | No. of Days      | 05 days                                                  |                                |
| 03 |                  |                                                          |                                |
|    | Name of School   | G.I.C, Garwangaon                                        |                                |
| 04 |                  |                                                          |                                |
|    | No. of Classes   | 05 classes                                               |                                |
| 05 |                  |                                                          |                                |
|    | No. of Students  | 118                                                      | (05 days attendance)           |
| 06 |                  |                                                          |                                |
|    | No. Of villagers | 35                                                       | Special class for villagers    |
|    |                  |                                                          | Garwangaon, Onalgaon, Sirwani, |
| 07 | No. of Villages  | 05                                                       | Khambakhal & Khurmula          |

#### Camp II :- (Mehargaon)

| S.No. | Particular       | First Camp                                          | Second camp |
|-------|------------------|-----------------------------------------------------|-------------|
| 01    | Date of Activity | 30 <sup>th</sup> Sep. to 04 <sup>th</sup> Oct. 2017 |             |
| 02    | No. of Days      | 05 days                                             |             |
| 03    | Name of Village  | Mehargaon                                           |             |
| 04    | No. of Classes   | 05 classes                                          |             |
| 05    | No. of Students  | 148 (05 days attendance)                            |             |

#### Aim & Objectives of Yoga Education:-

The aim was to make the villagers aware of the benefits of Yoga and Nature care. Sh. Rajesh Verma (Yoga Instructor) gave information about health benefits from practicing yoga and Pranayama. He taught them all the types of Yogasanas that are helpful in our day to day life and stay stress free.

## Sports for the Youth (Young Boys & Girls)

SEWA THDC & Shaheed Bhagat Singh (Eve.) College, Delhi University organized school sports which is a viable medium for promoting physical activity among youth. In this programme a Cricket tournament was organized for boys & 100 mtr. Race & Long jump competition for Girls.

The cricket tournament was organized in November 2017 in which 08 teams from different villages participated. The Sports competition for girls was organized in May 2018. In this sport event around 70 girls from Govt. Inter college, Deengaon participated.

| S.No | Particular       | Remark                                                                       |  |
|------|------------------|------------------------------------------------------------------------------|--|
| 01   | Date of Activity | 05 <sup>th</sup> to 07 <sup>th</sup> November 2017&12 <sup>th</sup> May 2018 |  |
| 02   | Venue            | Deengaon (Cricket for Boys)                                                  |  |
| 03   | No. of Team      | 08                                                                           |  |
| 04   | Name of Villages | Deengaon, Ghandiyalgaon, Sondhi, Mohlya, Onlagaon,<br>Herwalgaon             |  |
| 05   | No. of School    | Govt. Inter College, Deengaon (Girls)                                        |  |
| 06   | No. of Students  | 70 Students                                                                  |  |