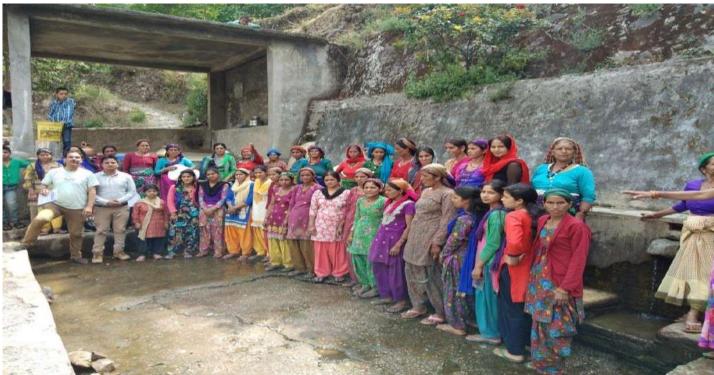

# <u>Cleanliness Programme at Kandiyalgaon (30<sup>th</sup> May 2018)</u>

On 30<sup>th</sup> may 2018 gramshba Kandiyalgaon organized a cleanness camp with support of SEWA THDC & SBSEC under swachta pakhwara. The aim of this program was to make the villagers aware about the need of cleanliness. The villagers were very supportive in conducting the programme.

The first step was cleaning the natural sources of water by villagers. The roads were also cleaned it was decided that the use of plastic will be banned in the village.

| S.N. | Name of Programme | Swachta Pakhwada          |
|------|-------------------|---------------------------|
| 1    | Date              | 30 <sup>th</sup> May 2018 |
| 2    | Venue             | Kandiyalgaon              |
| 3    | No. of Villagers  | 65                        |