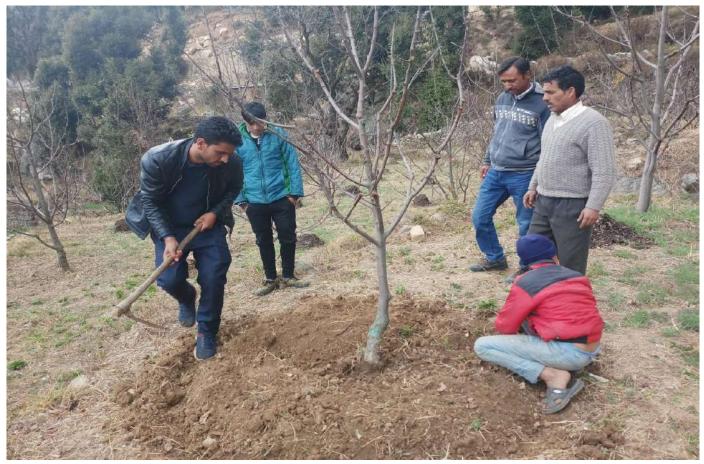

# **Distribution of Fruit Plants**

To make the rural farmers informed about fruit production DRC and THDC-SEWA organized a programme of distributing fruits plants. In rainy season the Centre distributed **Citrus plants** like Lemon Orange (California variety) & in the Winter season Deciduous plants like Apple, Walnut, Adoo etc. in project area. These programme were conducted in the presence of Sh. Mohan Singh Rawat (Gaomvasi ji), Sh. Sachidanand Bharti ji and Project Director Dr. Suresh Kumar Bandooni. The short summary is given below.

# **Distribution of Fruits plant (March 2018)**

Apple plants distribution by SBSEC and THDC-SEWA at Deengaon area

Expert Visit

| S. N. | Name of Activity           | Distribution of Apple plant                                |  |  |
|-------|----------------------------|------------------------------------------------------------|--|--|
| 1     | Date of Activity           | 07 <sup>th</sup> March 2018 to 11 <sup>th</sup> March 2018 |  |  |
| 2     | Name of Fruit Plant        | Apple plants (Royal)                                       |  |  |
| 3     | No. of Plants distribution | 1950                                                       |  |  |
| 4     | No. of Villages            | 05 villages                                                |  |  |
| 5     | No. of Villagers           | 26                                                         |  |  |
| 6     | Name of Villages           | Deengaon, Mukhem, Pokhri, Sadargaon &<br>Ghandiyalgaon     |  |  |