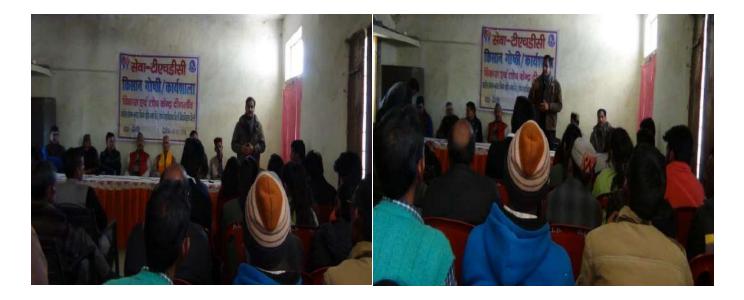

### SEWA-THDC Kishan Goshty cum Farmer's workshop

DRC organized a Farmers workshop on 1<sup>st</sup> January 2018 in Deen Gaon. Dr. V. S. Negi Chaired the programme. Sh. Mohan Singh Rawat (Gaonwasi) was the chief guest in the programme.

In this programme, Dr. Mohan Singh Panwar gave information to the farmers about the potential of selfemployment and economic reforms in the hilly terrain through agriculture and prevention of migrations. Dr. Anil Kishore Joshi told about the importance of horticulture development and animal husbandry. Shri N.N Choudhary discussed the benefits of production of cash and off season vegetables, Mr. Virender Bhandari explained the benefits of Polyhouse and Vivek Joshi gave the training of bee keeping to farmers in the workshop. Sh. Mohan Singh Rawat Ji gave away the prizes to Progressive Farmers as a mark of appreciation. The self-help group of Mukhem Village was also honored by him for their efforts of self-employment. Nearly 80 farmers attended this workshop.

| 01 | Name of Activity | Kisan Goshty cum training programme                                                       |
|----|------------------|-------------------------------------------------------------------------------------------|
| 02 | Date of Activity | 01 <sup>st</sup> January 2018                                                             |
| 03 | No. of Experts   | 05                                                                                        |
| 04 | No. of Villages  | 09 villages                                                                               |
| 05 | No. of Villagers | 80                                                                                        |
| 06 | Name of Villages | Sera, Budkot, Beldogi, Deengaon, Herwalgaon,<br>Ghandiyalgaon, Mukhem, Pokhri & Sadargaon |