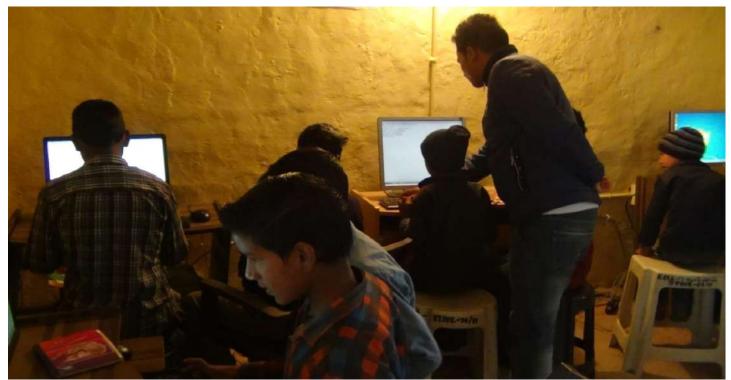

# **SEWA-THDC DAKSH: Computer Training Center**

There are two computer centers where the computer training is imparted under the aegis of SEWA THDC along with University of Delhi. The centres are at Garwangaon and Mehergaon. This is the need of the hour that the future of the village is becoming tech savy and this way they would also be connected to the world.

| 01 | Computer Training<br>Centres      | 02  | Garwangaon and Mehergaon                                                                                                                                                             |
|----|-----------------------------------|-----|--------------------------------------------------------------------------------------------------------------------------------------------------------------------------------------|
| 02 | Number of Students                | 111 | Boys -66 girls-45                                                                                                                                                                    |
| 03 | Number of Beneficiary<br>Villages | 16  | Garwangaon, Godpur, bijupur, Khambakhal,<br>Onalgaon, Mukhmalgaon, Khurmula, Sirwani,<br>Mehergaon,raika,mastari,kuriyal gaon,<br>pandargaon,deengaon,herwalgaon, ghandiyal<br>gaon. |