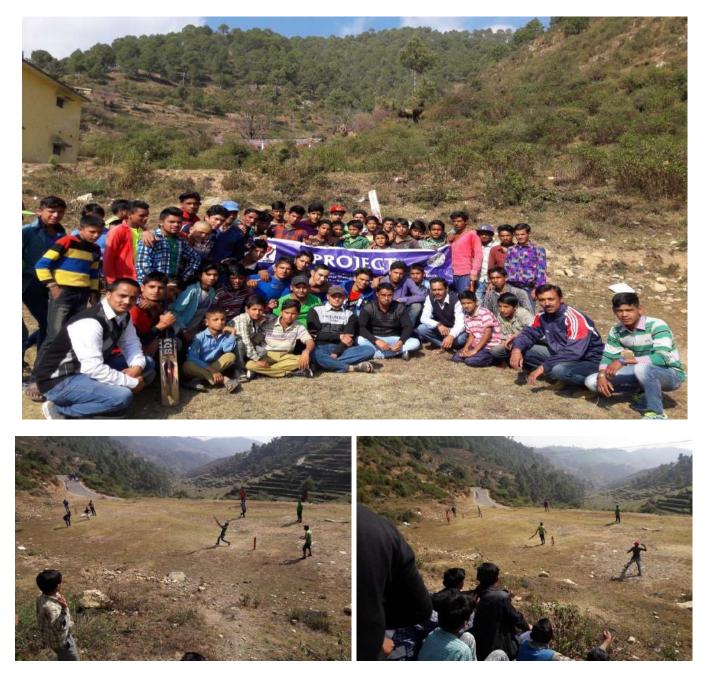

## Sports for the Youth (Young Boys & Girls)

SEWA THDC & Shaheed Bhagat Singh (Eve.) College, Delhi University organized school sports which is a viable medium for promoting physical activity among youth. In this programme a Cricket tournament was organized for boys & 100 mtr. Race & Long jump competition for Girls.

The cricket tournament was organized in November 2017 in which 08 teams from different villages participated. The Sports competition for girls was organized in May 2018. In this sport event around 70 girls from Govt. Inter college, Deengaon participated.

| S.No | Particular       | Remark                                                                       |  |
|------|------------------|------------------------------------------------------------------------------|--|
| 01   | Date of Activity | 05 <sup>th</sup> to 07 <sup>th</sup> November 2017&12 <sup>th</sup> May 2018 |  |
| 02   | Venue            | Deengaon (Cricket for Boys)                                                  |  |
| 03   | No. of Team      | 08                                                                           |  |
| 04   | Name of Villages | Deengaon, Ghandiyalgaon, Sondhi, Mohlya, Onlagaon,<br>Herwalgaon             |  |
| 05   | No. of School    | Govt. Inter College, Deengaon (Girls)                                        |  |
| 06   | No. of Students  | 70 Students                                                                  |  |