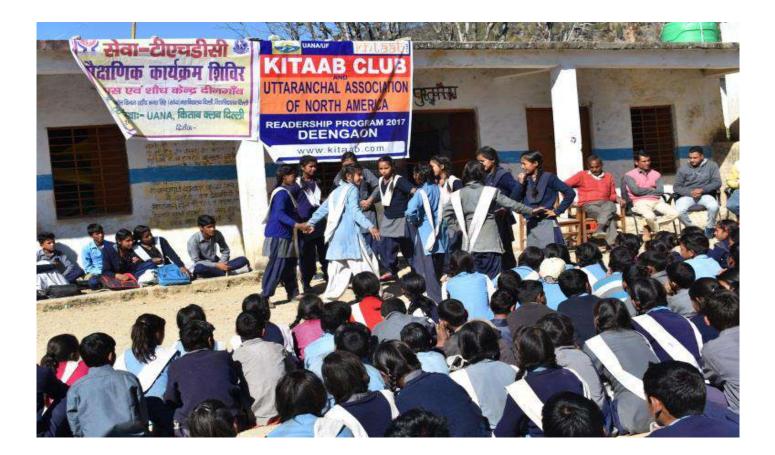

## **Education Camp**

SEWA-THDC and SBSEC (DU) along with Kitab Club conducted a 10 day long study programme from 21 December 2017 for the students of nearby villages. Last year too such a learning programme was conducted and was a great success. This year it was held from 21 to 30 December 2017. In total 330 student participated in this learning programme. Out of which 105 were from Primary school Deen Gaon, 45 from Sem Nagraja Sansthan, 115 were from Inter college Deengoan and 65 from different schools. In this Camp the members of Kitab Club discussed the following things with students-

General Knowledge, current affairs, panchtantra and moral stories, poems, importance and formation of library, confidence among students, group discussions, learn geography through maps and globe and competition of poem and arts.

| 01 | Name of Activity | Winter education camp Part – I II Education (iii)           |
|----|------------------|-------------------------------------------------------------|
| 02 | Date of Activity | 21st December 2017 to 30th December 201714th May 2018       |
| 03 | No. of School    | 03                                                          |
| 04 | No. of Villages  | 03, Deengaon, Herwalgaon & Ghandiyalgaon                    |
| 05 | No. of Students  | 330 (115 + 105 + 45 + 65)                                   |
| 06 | Name of School   | G.I.C Deengaon, G.P.S Deengaon & S.S.N.S Sansthan, Deengaon |