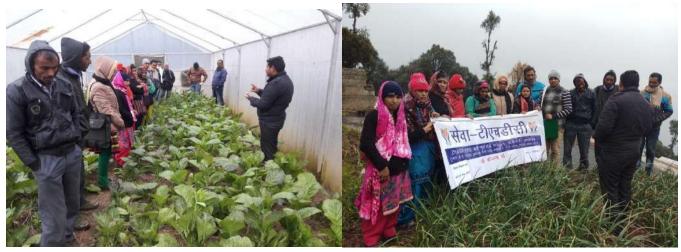

## Farmer's Exposure Visit

On 12<sup>th</sup> Feb. 2018 & March 2018 DRC arranged an exposure visits for progressive farmers, self help groups & farmers who are interested in developing Apple orchard. These Exposure visit was organized at Agriculture Acience center, Ranichauri & Villages of Naitwar (Mori Block, Apple belt of Uttarakhand) Farmers and self help group from Ghandiyal gaon, Deengaon, Mukhem, Sera participated in this event. Dr. Tejpal Singh Bisht from agriculture science centre & Villagers of Suinchangaon took the farmers in field and explained them to take care of vegetables, Polyhouse & Apple plants etc.

Exposure visit at Ranichouri

| S.N. | Particular       | Remark                                         |
|------|------------------|------------------------------------------------|
| 01   | Date of Activity | 12 <sup>th</sup> February 2018                 |
| 02   | Venue            | Krishi Vighyan Kendra RaniChouri               |
| 03   | No. of Villages  | 05                                             |
| 04   | Name of Villages | Deengaon, Ghandiyalgaon, Sera, Mukhem & Budkot |
| 05   | No. of Villagers | 15                                             |

Exposure visit at Apple orchard

| Sl.no. | Particular       | Remark                                                     |
|--------|------------------|------------------------------------------------------------|
| 01     | Date of Activity | 29 <sup>th</sup> March 2018 to 31 <sup>st</sup> March 2018 |
| 02     | Venue            | Naitwar (Mori block), Uttarkashi                           |
| 04     | Name of Villages | Deengaon & Mukhem                                          |
| 05     | No. of Villagers | 09                                                         |