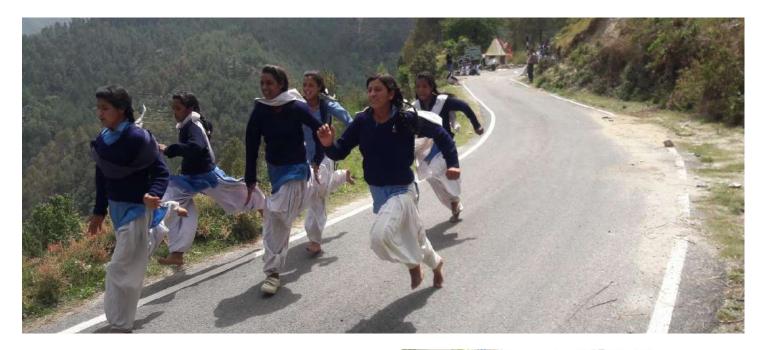

## Sports for the Youth (Young Boys & Girls)

SEWA THDC & Shaheed Bhagat Singh (Eve.) College, Delhi University organized school sports which is a viable medium for promoting physical activity among youth. In this programme a Cricket tournament was organized for boys & 100 mtr. Race & Long jump competition for Girls.

The cricket tournament was organized in November 2017 in which 08 teams from different villages participated. The Sports competition for girls was organized in May 2018. In this sport event around 70 girls from Govt. Inter college, Deengaon participated.

| S.No | Particular       | Remark                                                                       |  |
|------|------------------|------------------------------------------------------------------------------|--|
| 01   | Date of Activity | 05 <sup>th</sup> to 07 <sup>th</sup> November 2017&12 <sup>th</sup> May 2018 |  |
| 02   | Venue            | Deengaon (Cricket for Boys)                                                  |  |
| 03   | No. of Team      | 08                                                                           |  |
| 04   | Name of Villages | Deengaon, Ghandiyalgaon, Sondhi, Mohlya, Onlagaon,<br>Herwalgaon             |  |
| 05   | No. of School    | Govt. Inter College, Deengaon (Girls)                                        |  |
| 06   | No. of Students  | 70 Students                                                                  |  |