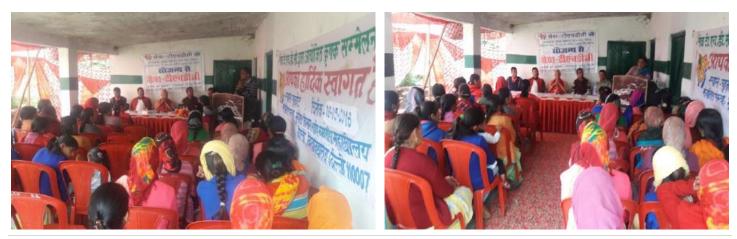

# <u>Cleanliness Programme at Kandiyalgaon (30<sup>th</sup> May 2018)</u>

On 30<sup>th</sup> may 2018 gramshba Kandiyalgaon organized a cleanness camp with support of SEWA THDC & SBSEC under swachta pakhwara. The aim of this program was to make the villagers aware about the need of cleanliness. The villagers were very supportive in conducting the programme.

The first step was cleaning the natural sources of water by villagers. The roads were also cleaned it was decided that the use of plastic will be banned in the village.

| S.N. | Name of Programme | Swachta Pakhwada          |
|------|-------------------|---------------------------|
| 1    | Date              | 30 <sup>th</sup> May 2018 |
| 2    | Venue             | Kandiyalgaon              |
| 3    | No. of Villagers  | 65                        |

## **Sanitation Programme**

On 22<sup>nd</sup> 2018 cleanness awareness program organized by SEWA-THDC and SBSEC UNDER swachta pakhwara. in this program four inter colleges (GIC MUKHEM,GIC DEENGAON,GIC GARWAN GAON,GIC KANDIYAL GAON) of uppli ramoli participated. There were 204 girls from different inter colleges. They were informed and educated on woman sanitation and cleanness awareness by Dr.Navnit kiran (CMO THDC) and Dr.Nitika (Lambgaon Hospital).