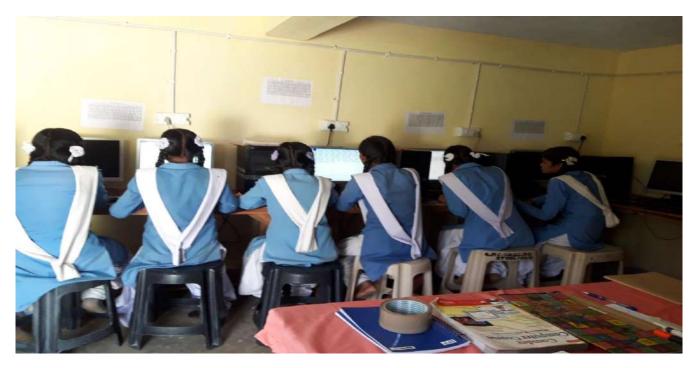

# **SEWA-THDC DAKSH: Computer Training Center**

There are two computer centers where the computer training is imparted under the aegis of SEWA THDC along with University of Delhi. The centres are at Garwangaon and Mehergaon. This is the need of the hour that the future of the village is becoming tech savy and this way they would also be connected to the world.

### <u>Computer lab garwan gaon</u>

Garwan gaon school girls learning computer after and before school time

Garwan gaon school boys learning computer after and before school time