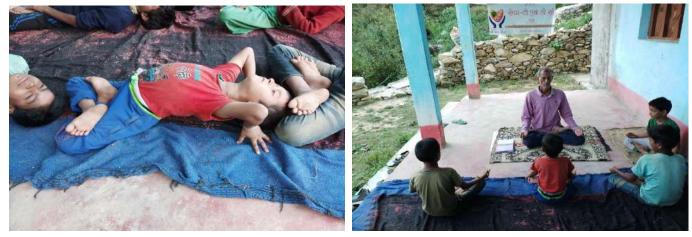

# SEWA-THDC NIRMAYA: Yoga Camp

Development & Research Centre in Upali Ramoli region along with SBSE College, University of Delhi & SEWA THDC organized 02 Yoga and Naturopathy camps from 10<sup>th</sup> July 2017 to 14<sup>th</sup> July 2017 at Garwangaon & 30<sup>th</sup> Sept.to 04<sup>th</sup> Oct. 2017 at Mehargaon

#### Camp I :- (Garwangaon)

| 01 |                  |                                                          |                                |
|----|------------------|----------------------------------------------------------|--------------------------------|
|    | Date of Activity | 10 <sup>th</sup> July 2017 to 14 <sup>th</sup> July 2017 |                                |
| 02 |                  |                                                          |                                |
|    | No. of Days      | 05 days                                                  |                                |
| 03 |                  |                                                          |                                |
|    | Name of School   | G.I.C, Garwangaon                                        |                                |
| 04 |                  |                                                          |                                |
|    | No. of Classes   | 05 classes                                               |                                |
| 05 |                  |                                                          |                                |
|    | No. of Students  | 118                                                      | (05 days attendance)           |
| 06 |                  |                                                          |                                |
|    | No. Of villagers | 35                                                       | Special class for villagers    |
|    |                  |                                                          | Garwangaon, Onalgaon, Sirwani, |
| 07 | No. of Villages  | 05                                                       | Khambakhal & Khurmula          |

#### Camp II :- (Mehargaon)

| S.No. | Particular       | First Camp                                          | Second camp |
|-------|------------------|-----------------------------------------------------|-------------|
| 01    | Date of Activity | 30 <sup>th</sup> Sep. to 04 <sup>th</sup> Oct. 2017 |             |
| 02    | No. of Days      | 05 days                                             |             |
| 03    | Name of Village  | Mehargaon                                           |             |
| 04    | No. of Classes   | 05 classes                                          |             |
| 05    | No. of Students  | 148 (05 days attendance)                            |             |

#### Aim & Objectives of Yoga Education:-

The aim was to make the villagers aware of the benefits of Yoga and Nature care. Sh. Rajesh Verma (Yoga Instructor) gave information about health benefits from practicing yoga and Pranayama. He taught them all the types of Yogasanas that are helpful in our day to day life and stay stress free.