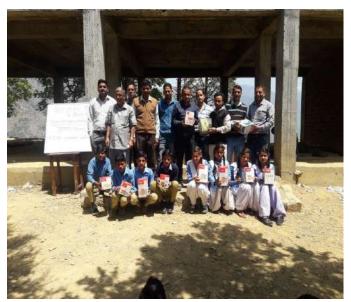

# **Balsodh Mela**

On 14<sup>th</sup> may 2018 DRC Deengaon conducted a Balsodh mela (Children Innovation) at G.I.C.Deengaon. In this programme the students prepared projects on the bases of their choice. In this programme 65 students participated in this competition. The aim of this competition was to develop their mental level and also inculcated the spirit of competition among the students.

Sh. Sachidanand Bharti Ji Dr. Rakesh Uniyal & Mr. Mahendra Rana from SEWA THDC distributed the prize to the winning students of competition on  $16^{th}$  May 2018

| 01 |                  |                                              |
|----|------------------|----------------------------------------------|
|    | Date of Activity | 14 <sup>th</sup> & 16 <sup>th</sup> May 2018 |
| 02 |                  |                                              |
|    | No. Students     | 65 students                                  |
| 03 |                  |                                              |
|    | Name of School   | Govt. Inter College, Deengaon                |