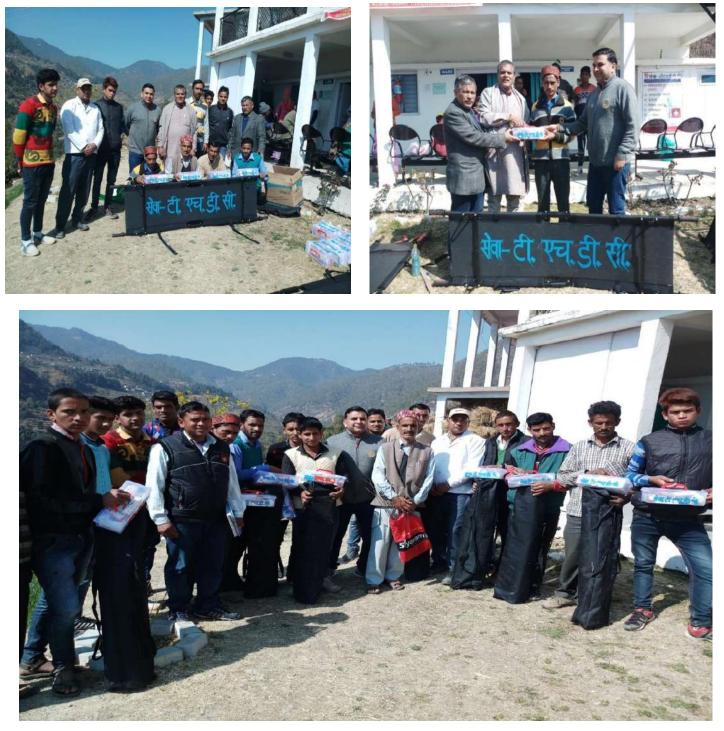

### **SEWA- THDC SAMARTH**

**Distribution of HYV Seeds:** To promote production of vegetables in rural area SEWA THDC & SBSE College, Delhi University have been distributing the best variety of seeds in the region. The seeds of Potato, Peas, Rajma, Cucumber, Capsicum, tomato etc. were distributed. The farmers of different villages like Deen Gaon, Sera, Budkot, Beldaagi, Garangaon, Pokhri, Mukhem, Dangangaon and Dangi were given these seeds. Then the farmers working in Poly house who grow the vegetables of any season were given cucumber seeds. Such efforts of SEWA-THDC and SBSCE will definitely promote vegetable farming in the region.

| 01 |                  |                                               |
|----|------------------|-----------------------------------------------|
|    | Date of Activity | 29 <sup>th</sup> October. 2017                |
| 02 |                  |                                               |
|    | No. of Villages  | 05 villages                                   |
| 03 |                  |                                               |
|    | Name of Village  | Sera, Deengaon, Mukhem, Pokhri & Dharangaon   |
|    | &School          |                                               |
| 04 |                  |                                               |
|    | No. of SHG       | 04 SHG (SERA)                                 |
| 05 |                  | 01 (Jai Nagraja SHG.) 02(KhadhyaSuraksha SHG) |
|    | Name of SHG      | 03(Nag Devta SHG) 04 (BharavDevta SHG)        |
| 06 |                  |                                               |
|    | No. of farmer    | 16 Farmers                                    |
|    | (Individual)     |                                               |

| Sl.no | Name of farmer/SHG     | Address  | Contact no. | Seeds<br>(kg.) | Remark |
|-------|------------------------|----------|-------------|----------------|--------|
| 1     | Jai Nagraja SHG        | Sera     | 7248366579  | 100 kg.        |        |
| 2     | KhadhyaSuraksha SHG    | Sera     | 9997109007  | 100 kg.        |        |
| 3     | BhairavDevta SHG       | Sera     | 9084724825  | 100 kg.        |        |
| 4     | Nag Devta SHG          | Sera     | 9627425904  | 100 kg.        |        |
| 5     | Ganga Prasad Painuly   | Sera     | 9897557289  | 50 kg.         |        |
| 6     | Pratap Singh Kaintura  | Deengaon | 9410519118  | 10 Kg.         |        |
| 7     | Lakhi Singh            | Deengaon | 895459944   | 20 kg.         |        |
| 8     | Phool Singh            | Deengaon | 7251915528  | 10 kg.         |        |
| 9     | Shambu Singh           | Deengaon |             | 10 kg.         |        |
| 10    | KushpalKaintura        | Deengaon | 9568262717  | 15 kg.         |        |
| 11    | Balam Singh Panwar     | Dhangan  |             | 05 kg.         |        |
| 12    | Shambu Singh Pokhriyal | Pokhri   | 8126465242  | 05 kg.         |        |
| 13    | Jata Shankar Pokhriyal | Pokhri   | 8126287393  | 05 kg.         |        |
| 14    | Pratap Singh Bhandari  | Mukhem   |             | 05 kg.         |        |
| 15    | BudhisinghRajwar       | Mukhem   | 8006581173  | 05 kg.         |        |
| 16    | ShishpalRajwar         | Mukhem   | 9837505328  | 05 kg.         |        |
| 17    | Sanjay Nautiyal        | Mukhem   | 9412955174  | 05 kg.         |        |
| 18    | Balveer Singh Rajwar   | Mukhem   | 8006221777  | 40 kg.         |        |
| 19    | Bhagat Singh Rajwar    | Mukhem   | 9812336892  | 05 kg.         |        |
| 20    | Naveen Bhandari        | Mukhem   | 8126734953  | 05 kg.         |        |