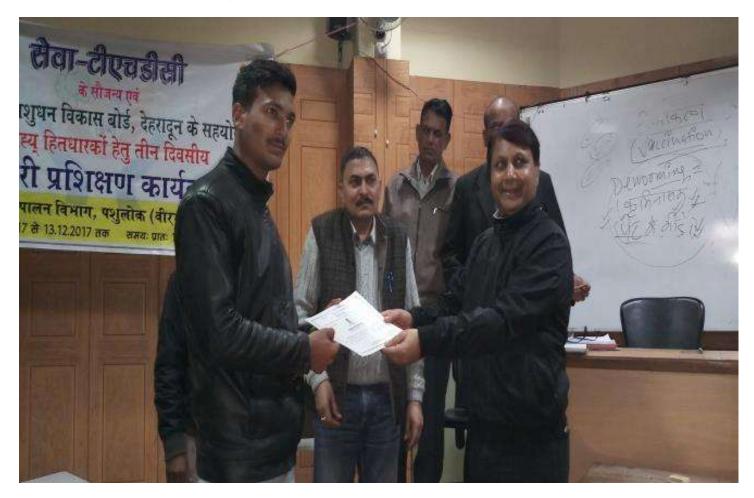

## **SEWA-THDC-NIRMAYA**

**PRIMARY HEALTH EXTENSION WORKERS:** On 20<sup>th</sup> Feb. 2018 at PHC Herwalgaon a programme was organized by DRC to spread health benefits to remote villages. Sh. Sachidanand bharti inaugurated the event along with Dr. S. K. Bandooni. Under this programme 10 villages away from roads were given medical kits and stretchers. One person from each of these 10 villages was given two day training for the same.

The Trainees were from kimkhet, Raika, Mehargaon, Bhejabhogi, Mukhes Mastadi, Saundhi, Chaka (mukhmalgaon), Garwangaon and Dharngaon of Upali Ramoli Patti.

| S.N. | Name of Participant     | Name of Village          | Contact No. | DISTANCE<br>FROM RAOD<br>IN (KM) |
|------|-------------------------|--------------------------|-------------|----------------------------------|
| 1    | JASHPAL BISHT           | КІМКНЕТ                  | 8755468053  | 8.5 KM                           |
| 2    | MANOJ BISHT             | RAIKA                    | 962797488   | 5 KM                             |
| 3    | BRIJESH BISHT           | MAHAR GAON               | 7300505368  | 2KM                              |
| 4    | VINOD SINGH             | BEJABHAGI                | 8938028929  | 6 KM                             |
| 5    | SOBAN RAMOLA            | MASTARI                  | 897886775   | 2.5 KM                           |
| 6    | GULAB SINGH<br>BHANDARI | MUKHEM                   | 7060754751  | 2 KM                             |
| 7    | RAMESH SAUNDAR          | SAUNDI                   | 9927879866  | 5 KM                             |
| 8    | SHEESHPAL               | CHAKKA (MUKHMAL<br>GAON) | 8449871497  | 2.5 KM                           |
| 9    | RAKESH SINGH            | GARWAN GAON              | 9756932171  | 1.5                              |
| 10   | RAJPAL SINGH PANWAR     | DHANGAN GAON             | 9557558395  | 4 KM                             |