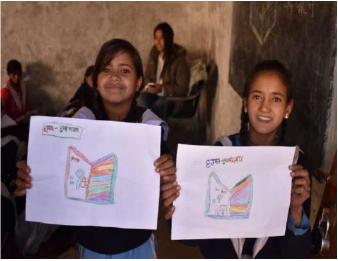

### Essay & Drawing Competition Govt. Inter College

DRC team selected three schools from project area and arranged meeting with school principals and take desired date to complete the competitions etc. The school was G.I.C Mukhem, G.I.C Garwan Gaon & Primary School Deengaon. First competition was organized on 27<sup>th</sup> July 2017 at GIC Garwan Gaon, second competition was organized on 30 Aug. 2017 at G.I.C Mukhem and third competition was organized at primary school deengaon on 3<sup>rd</sup> February 2018.

The competition was organized in two levels, first level was class 6<sup>th</sup> to 08<sup>th</sup> and second lever was class 9<sup>th</sup> to 12<sup>th</sup>. Total 306 students participate in competition, topic for junior was"Enviornment" and "Importance of education in life" for senior students the topic was national symbol for all students.