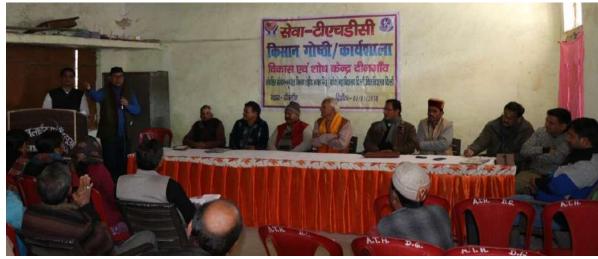

### SEWA-THDC Kishan Goshty cum Farmer's workshop

DRC organized a Farmers workshop on 1<sup>st</sup> January 2018 in Deen Gaon. Dr. V. S. Negi Chaired the programme. Sh. Mohan Singh Rawat (Gaonwasi) was the chief guest in the programme.

In this programme, Dr. Mohan Singh Panwar gave information to the farmers about the potential of selfemployment and economic reforms in the hilly terrain through agriculture and prevention of migrations. Dr. Anil Kishore Joshi told about the importance of horticulture development and animal husbandry. Shri N.N Choudhary discussed the benefits of production of cash and off season vegetables, Mr. Virender Bhandari explained the benefits of Polyhouse and Vivek Joshi gave the training of bee keeping to farmers in the workshop. Sh. Mohan Singh Rawat Ji gave away the prizes to Progressive Farmers as a mark of appreciation. The self-help group of Mukhem Village was also honored by him for their efforts of self-employment. Nearly 80 farmers attended this workshop.

| 01 | Name of Activity | Kisan Goshty cum training programme                                                       |
|----|------------------|-------------------------------------------------------------------------------------------|
| 02 | Date of Activity | 01 <sup>st</sup> January 2018                                                             |
| 03 | No. of Experts   | 05                                                                                        |
| 04 | No. of Villages  | 09 villages                                                                               |
| 05 | No. of Villagers | 80                                                                                        |
| 06 | Name of Villages | Sera, Budkot, Beldogi, Deengaon, Herwalgaon,<br>Ghandiyalgaon, Mukhem, Pokhri & Sadargaon |