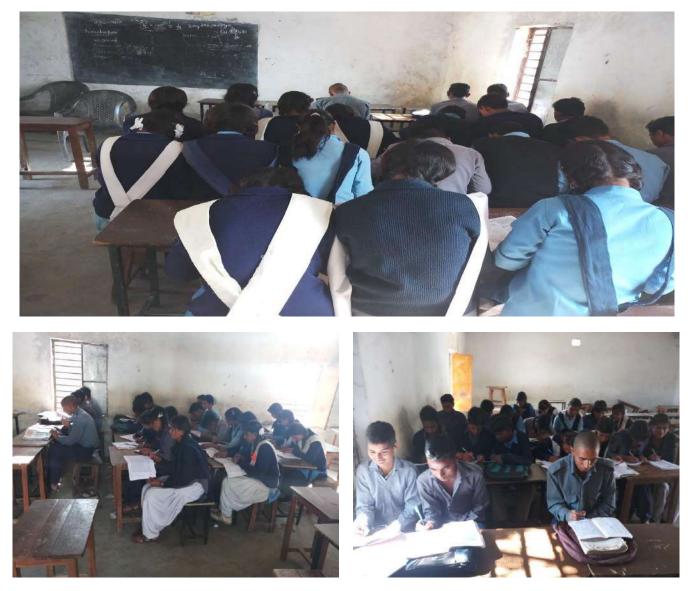

# **SEWA-THDC JAAGRITI: Coaching for Students**

To promote education: it's a very humble effort of SEWA-THDC and SBSCE University of Delhi that coaching classes have begun for students after school. This is for students of class X for Maths and Science. Coaching began for Maths from 1<sup>st</sup> august and from 1<sup>st</sup> September Science subject was also taken up. There are nearly 25 students for Maths Coaching and 30 for Science. The classes are held in Rajkiya inter college DeenGaon.

| 01 | Name of Activity        | Coaching for Students                                   |
|----|-------------------------|---------------------------------------------------------|
| 02 | Date                    | 01 <sup>st</sup> Aug. 2018 to 31 <sup>st</sup> May 2018 |
| 03 | Name of School          | Govt. Inter College, Deengaon                           |
| 04 | Name of Subject         | Mathematics & Science                                   |
| 05 | Class                   | X                                                       |
| 06 | Students in Mathematics | 15 Avg.                                                 |
| 07 | Students in Science     | 25 Avg.                                                 |