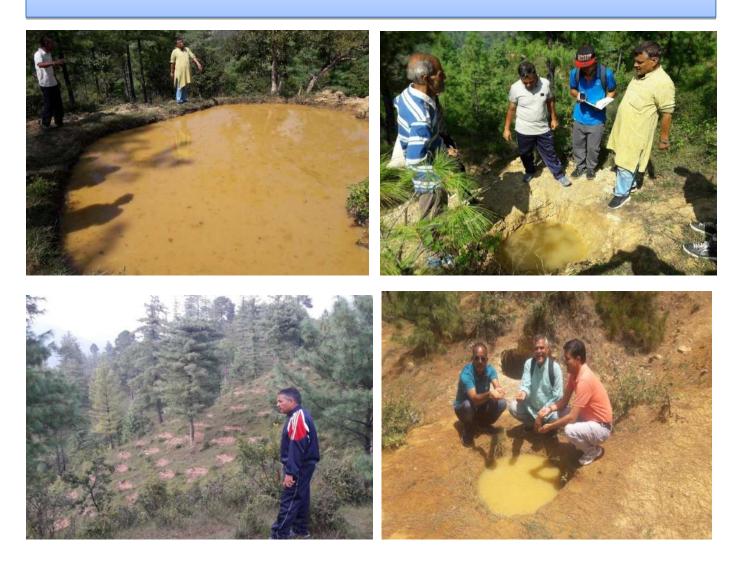

## **Water Conservation Programme**

**Digging of Chal-Khal (Water Pound) Water Pits & Water Tranch:** The water conservation program is going on in Herwalgaon . In this region water trenches water Recharge pits & Chal were constructed in year 2017-18. Nearly 300 water trenches & Recharge pits were constructed. This entire program was monitored by Dr. S.K. Bandooni and Sh. Sacchidanand Bharti Ji. "Jal hi Jeewan hai" water is our life line, here the programme aims at giving back to mother nature what we have received and over used.

Water conservation is carried out by digging the water ponds and trenches. At many places rainwater is trapped and allowed to percolate into the ground. Villagers are getting water in few dry places. The program involved digging trenches and pits about two feet deep 10 to 15 feet long and one-and-a- half feet wide in the hillocks.

| S.No. | NAME OF WATER SET  | No. | YEAR      | VILLAGE               |
|-------|--------------------|-----|-----------|-----------------------|
| 1     | CHAL KHAL          | 03  | 2017      | HERWALGAON            |
| 2     | WATER RECHARGE PIT | 300 | 2017      | ONALGAON & HERWALGAON |
| 3     | WATER TRENCH       | 300 | 2017 - 18 | HERWALGAON            |

Akuli chal situated at top of Herwalgaon region and its size 24X16 its retain moisture in dry season.

## **Monitoring of Activity**

Cleaning of water pounds with villagers time to time Development and research center (DRC) staff aware villagers to keep clean the chal khal coz it produce long time results and reduce the water Crisis in nearest villages