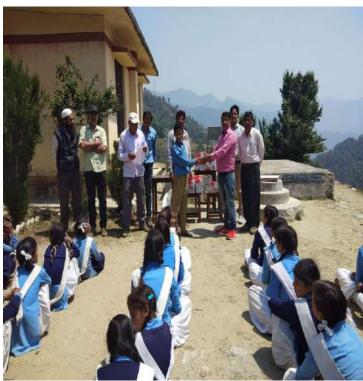

# **SEWA-THDC DAKSH: Computer Training Center**

There are two computer centers where the computer training is imparted under the aegis of SEWA THDC along with University of Delhi. The centres are at Garwangaon and Mehergaon. This is the need of the hour that the future of the village is becoming tech savy and this way they would also be connected to the world.

| 01 | Computer Training<br>Centres      | 02  | Garwangaon and Mehergaon                                                                                                                                                             |
|----|-----------------------------------|-----|--------------------------------------------------------------------------------------------------------------------------------------------------------------------------------------|
| 02 | Number of Students                | 111 | Boys -66 girls-45                                                                                                                                                                    |
| 03 | Number of Beneficiary<br>Villages | 16  | Garwangaon, Godpur, bijupur, Khambakhal,<br>Onalgaon, Mukhmalgaon, Khurmula, Sirwani,<br>Mehergaon,raika,mastari,kuriyal gaon,<br>pandargaon,deengaon,herwalgaon, ghandiyal<br>gaon. |