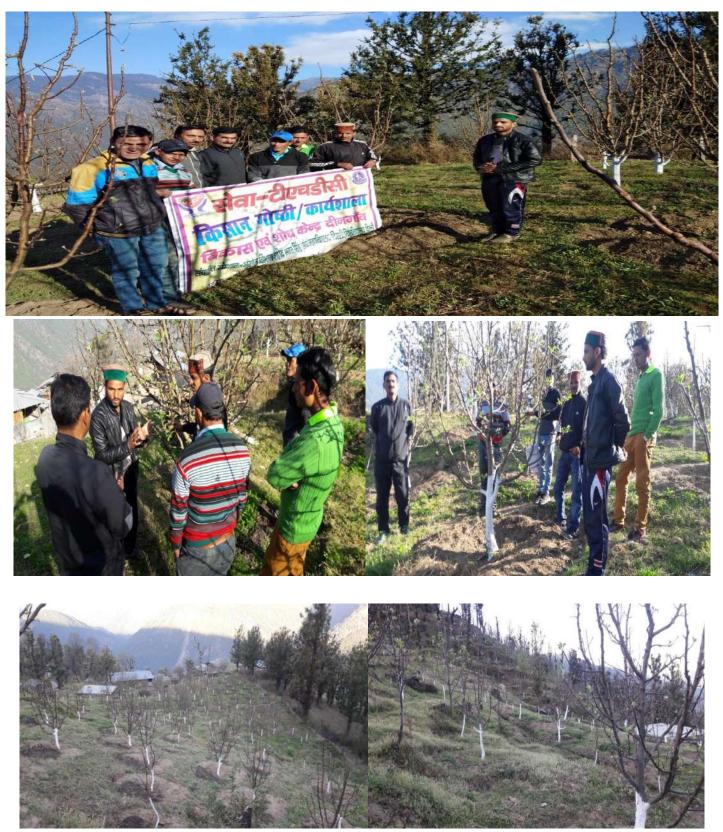

## Farmer's Exposure Visit

On 12<sup>th</sup> Feb. 2018 & March 2018 DRC arranged an exposure visits for progressive farmers, self help groups & farmers who are interested in developing Apple orchard. These Exposure visit was organized at Agriculture Acience center, Ranichauri & Villages of Naitwar (Mori Block, Apple belt of Uttarakhand) Farmers and self help group from Ghandiyal gaon, Deengaon, Mukhem, Sera participated in this event. Dr. Tejpal Singh Bisht from agriculture science centre & Villagers of Suinchangaon took the farmers in field and explained them to take care of vegetables, Polyhouse & Apple plants etc.

Exposure visit at Ranichouri

| S.N. | Particular       | Remark                                         |
|------|------------------|------------------------------------------------|
| 01   | Date of Activity | 12 <sup>th</sup> February 2018                 |
| 02   | Venue            | Krishi Vighyan Kendra RaniChouri               |
| 03   | No. of Villages  | 05                                             |
| 04   | Name of Villages | Deengaon, Ghandiyalgaon, Sera, Mukhem & Budkot |
| 05   | No. of Villagers | 15                                             |

Exposure visit at Apple orchard

| Sl.no. | Particular       | Remark                                                     |
|--------|------------------|------------------------------------------------------------|
| 01     | Date of Activity | 29 <sup>th</sup> March 2018 to 31 <sup>st</sup> March 2018 |
| 02     | Venue            | Naitwar (Mori block), Uttarkashi                           |
| 04     | Name of Villages | Deengaon & Mukhem                                          |
| 05     | No. of Villagers | 09                                                         |

# **Detail of Farmers for Exposure Visit**

| Sl. no | Name of Farmer              | Address  |
|--------|-----------------------------|----------|
| 01     | Mr. Sanjay Nautiyal         | Mukhem   |
| 02     | Mr. Naveen Ramola           | Mukhem   |
| 03     | Mr. Ajay Singh              | Deengaon |
| 04     | Mr. Narendra Singh Kaintura | Deengaon |
| 05     | Mr. Sadan Singh Chauhan     | Deengaon |
| 06     | Mr. Sohan Singh Rana        | Deengaon |
| 07     | Mr. Kirpal Singh            | Deengaon |
| 08     | Mr. Balveer Singh           | Mukhem   |
| 09     | Mr. Kamal Singh             | Deengaon |

# **Distribution of Fruits plant (March 2018)**

Apple plants distribution by SBSEC and THDC-SEWA at Deengaon area

Expert Visit

| S. N. | Name of Activity           | Distribution of Apple plant                                |  |  |
|-------|----------------------------|------------------------------------------------------------|--|--|
| 1     | Date of Activity           | 07 <sup>th</sup> March 2018 to 11 <sup>th</sup> March 2018 |  |  |
| 2     | Name of Fruit Plant        | Apple plants (Royal)                                       |  |  |
| 3     | No. of Plants distribution | 1950                                                       |  |  |
| 4     | No. of Villages            | 05 villages                                                |  |  |
| 5     | No. of Villagers           | 26                                                         |  |  |
| 6     | Name of Villages           | Deengaon, Mukhem, Pokhri, Sadargaon &<br>Ghandiyalgaon     |  |  |