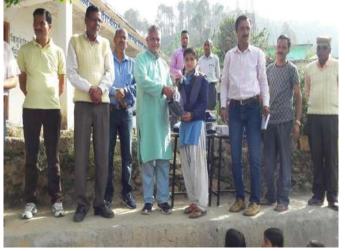

# **Balsodh Mela**

On 14<sup>th</sup> may 2018 DRC Deengaon conducted a Balsodh mela (Children Innovation) at G.I.C.Deengaon. In this programme the students prepared projects on the bases of their choice. In this programme 65 students participated in this competition. The aim of this competition was to develop their mental level and also inculcated the spirit of competition among the students.

Sh. Sachidanand Bharti Ji Dr. Rakesh Uniyal & Mr. Mahendra Rana from SEWA THDC distributed the prize to the winning students of competition on  $16^{th}$  May 2018

| 01 |                  |                                              |
|----|------------------|----------------------------------------------|
|    | Date of Activity | 14 <sup>th</sup> & 16 <sup>th</sup> May 2018 |
| 02 |                  |                                              |
|    | No. Students     | 65 students                                  |
| 03 |                  |                                              |
|    | Name of School   | Govt. Inter College, Deengaon                |