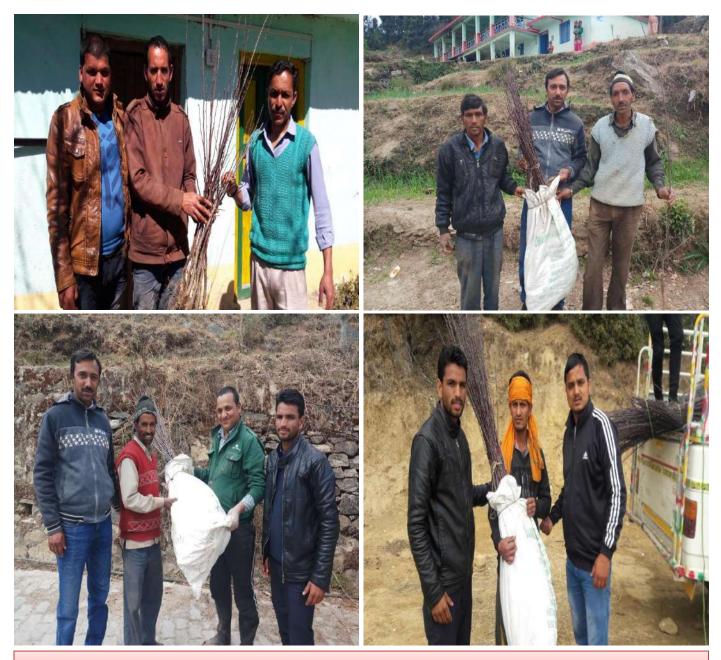

# **Distribution of Fruit Plants**

To make the rural farmers informed about fruit production DRC and THDC-SEWA organized a programme of distributing fruits plants. In rainy season the Centre distributed **Citrus plants** like Lemon Orange (California variety) & in the Winter season Deciduous plants like Apple, Walnut, Adoo etc. in project area. These programme were conducted in the presence of Sh. Mohan Singh Rawat (Gaomvasi ji), Sh. Sachidanand Bharti ji and Project Director Dr. Suresh Kumar Bandooni. The short summary is given below.

Distribution of Fruits Plant (August 2017)

| 01 | Name of Activity           | Distribution of fruit plant                                                                    |
|----|----------------------------|------------------------------------------------------------------------------------------------|
| 02 | Date of Activity           | 27 <sup>th</sup> August 2017                                                                   |
| 03 | Name of Fruit Plant        | Orange plants                                                                                  |
| 04 | No. of Plants distribution | 1300                                                                                           |
| 05 | No. of Villages            | 10 villages                                                                                    |
| 06 | No. of Villagers           | 45                                                                                             |
| 04 | Name of Villages           | Garwangaon, Khambakhal, Ghorpur, Sirwani, Kharala,<br>Khurmula, Dangi, Mehargaon, Mukhem, Sera |

# **Distribution of Fruits Plant (February 2018)**

| S.N. | Name of Activity           | Distribution of fruit plant                                      |  |
|------|----------------------------|------------------------------------------------------------------|--|
| 1    | Date of Activity           | 20 <sup>th</sup> February 2018 to 28 <sup>th</sup> February 2018 |  |
| 2    | Name of Fruit Plant        | Aado/Peach, Plum & Walnut                                        |  |
| 3    | No. of Plants distribution | 3100                                                             |  |
| 4    | No. of Villages            | 10 villages                                                      |  |
|      |                            | Deengaon, Herwalgaon, Ghandiyalgaon, Mukhem, Sadargaon,          |  |
| 5    | Name of Villages           | Garwangaon, Khambakhal, Mehargaon, Pandargaon, Pokhri            |  |

# **Distribution of Fruits plant (March 2018)**

Apple plants distribution by SBSEC and THDC-SEWA at Deengaon area

Expert Visit

| S. N. | Name of Activity           | Distribution of Apple plant                                |  |  |
|-------|----------------------------|------------------------------------------------------------|--|--|
| 1     | Date of Activity           | 07 <sup>th</sup> March 2018 to 11 <sup>th</sup> March 2018 |  |  |
| 2     | Name of Fruit Plant        | Apple plants (Royal)                                       |  |  |
| 3     | No. of Plants distribution | 1950                                                       |  |  |
| 4     | No. of Villages            | 05 villages                                                |  |  |
| 5     | No. of Villagers           | 26                                                         |  |  |
| 6     | Name of Villages           | Deengaon, Mukhem, Pokhri, Sadargaon &<br>Ghandiyalgaon     |  |  |