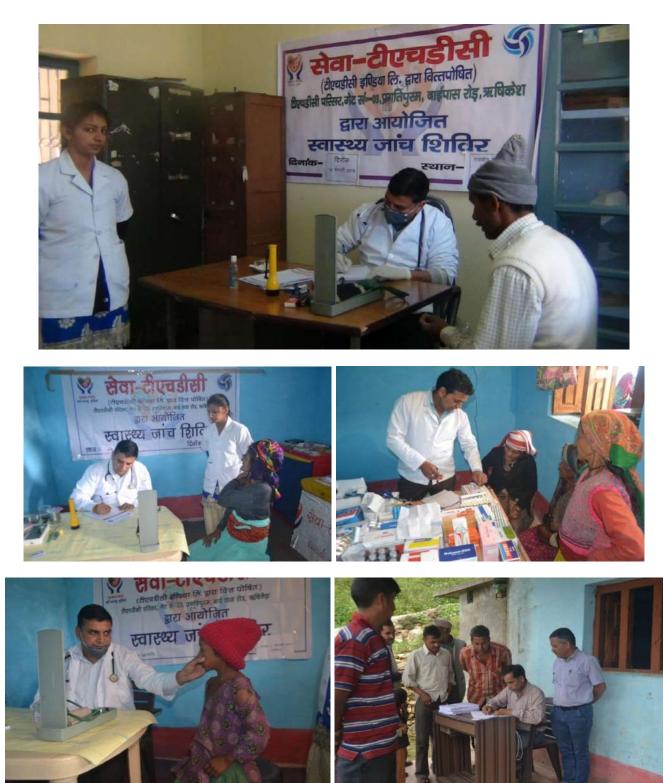

## **SEWA-THDC NIRMAYA:**

**Medical Camp:** To provide free health facilities to the remote villagers though basic health center and arrangements of health camp especially targeting the areas which are still properly not connected to the road.

### 1<sup>st</sup> Medical Camp Details

| Sl.no. | Particular       | Remark                          |
|--------|------------------|---------------------------------|
| 01     | Date of Activity | 17 <sup>th</sup> September 2017 |
| 02     | Venue            | Village Mehargaon               |
| 03     | No. of Villages  | 07                              |
| 04     | Name of Villages | Mehargaon, Raikka, Mastari,     |
|        |                  | Pandargaon, Kudiyalgaon,        |
|        |                  | Kandiyalgaon&Rawatgaon          |
| 05     | No. of Patient   | 212                             |
| Α      | Male             | 40                              |
| В      | Female           | 79                              |
| С      | Children         | 93                              |

## 2<sup>nd</sup> Medical Camp Details:-

| Sl.no. | Particular       | Remark                         |
|--------|------------------|--------------------------------|
| 01     | Date of Activity | 17 <sup>th</sup> December 2017 |
| 02     | Venue            | Village Kamad (Thandi kamad)   |
| 03     | No. of Villages  | 05                             |
| 04     | Name of Villages | Thandi, Kamad, Kumarkot,       |
|        |                  | Bhagi & Bharkot                |
| 05     | No. of Patient   | 193                            |
| A      | Male             | 74                             |
| В      | Female           | 64                             |
| C      | Childrens        | 55                             |

### 3<sup>rd</sup> Medical Camp Details:-

| Sl.no. | Particular       | Remark                             |
|--------|------------------|------------------------------------|
| 01     | Date of Activity | 18 <sup>th</sup> February 2018     |
| 02     | Venue            | Srikaal khal (Uttarkashi)          |
| 03     | No. of Villages  | 09                                 |
| 04     | Name of Villages | New, Bhaint, Saari, Pokhriyalgaon, |
|        |                  | Naipard, Budkot, Matti, Naughar,   |
|        |                  | Gorsara etc.                       |
| 05     | No. of Patient   | 217                                |
| A      | Male             | 95                                 |
| В      | Female           | 95                                 |
| C      | Children         | 27                                 |

## 4<sup>th</sup>Medical Camp Details:-

| Sl.no. | Particular       | Remark                    |
|--------|------------------|---------------------------|
| 01     | Date of Activity | 20 <sup>th</sup> May 2018 |
| 02     | Venue            | Gorsada                   |
| 03     | No. of Villages  | 16 villages covered       |
| 04     | No. of Patient   | 265                       |
| A      | Male             | 96                        |
| B      | Female           | 125                       |
| С      | Children         | 44                        |

#### Aim and objectives:-

- ▶ Provide free and high quality medical service for poor population.
- *Raise health awareness among the communiy and teach them to deal with communicable and non-communicable.*
- Evaluate the living condition and determine to work on solving their medical problems.
   Refer medical case towords surgeries if required.