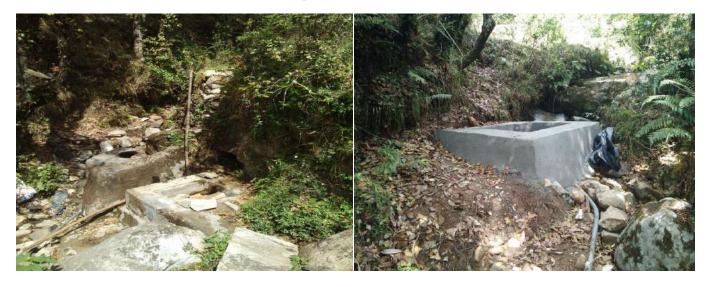

## **Drinking Water Repair Program**

DRC conducted a repair program for drinking water at Pokhri, Mukhem and Deengaon . In Pokhri the water pipeline chamber were repaired. In this work two chambers were constructed, nearly twenty families benefited out of this work.

In Deengaon water supply was repair with the help of villagers tiles were put by villagers and SEWA-THDC constructed shelter for protection in sun and rain.

In Deengaon water supply was repaired with the help of villagers. The tiles were put by villagers and SEWA-THDC constructed shelter for protection in sun and rain.

In village Mukhem DRC maintained the damaged water tank with the collaboration of village and villagers. DRC provide the material cost to repair the tank and villagers arranged labor, mason and each family contributed some amount to renovate the water tank.