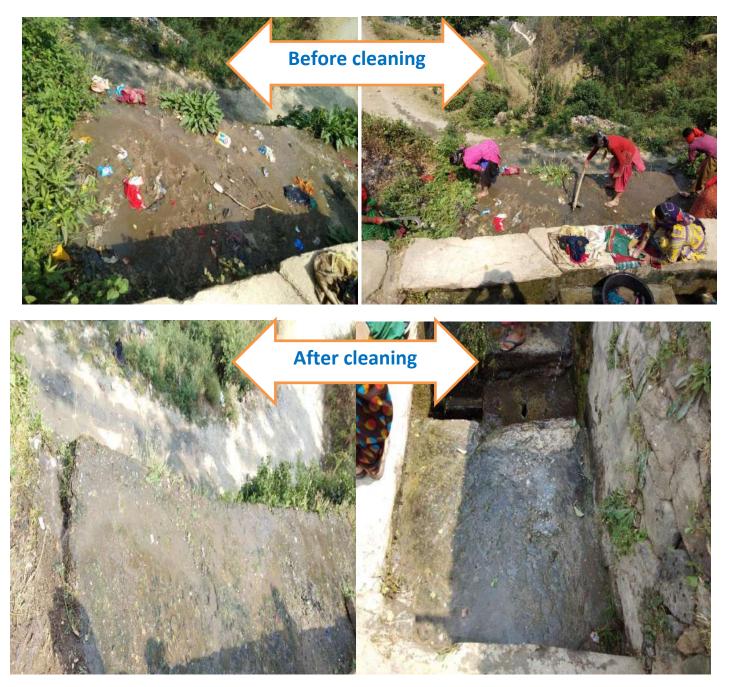

## **Drinking Water Repair Program**

DRC conducted a repair program for drinking water at Pokhri, Mukhem and Deengaon . In Pokhri the water pipeline chamber were repaired. In this work two chambers were constructed, nearly twenty families benefited out of this work.

In Deengaon water supply was repair with the help of villagers tiles were put by villagers and SEWA-THDC constructed shelter for protection in sun and rain.

In Deengaon water supply was repaired with the help of villagers. The tiles were put by villagers and SEWA-THDC constructed shelter for protection in sun and rain.

In village Mukhem DRC maintained the damaged water tank with the collaboration of village and villagers. DRC provide the material cost to repair the tank and villagers arranged labor, mason and each family contributed some amount to renovate the water tank.