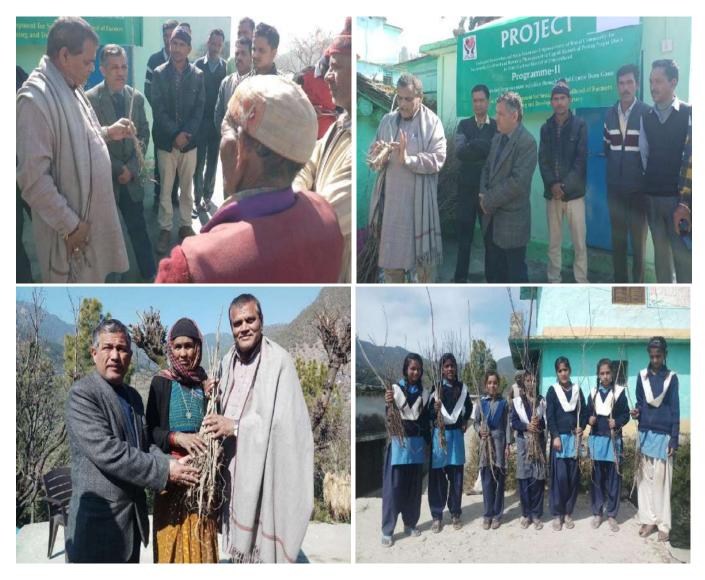

# **Distribution of Fruit Plants**

To make the rural farmers informed about fruit production DRC and THDC-SEWA organized a programme of distributing fruits plants. In rainy season the Centre distributed **Citrus plants** like Lemon Orange (California variety) & in the Winter season Deciduous plants like Apple, Walnut, Adoo etc. in project area. These programme were conducted in the presence of Sh. Mohan Singh Rawat (Gaomvasi ji), Sh. Sachidanand Bharti ji and Project Director Dr. Suresh Kumar Bandooni. The short summary is given below.

Distribution of Fruits Plant (August 2017)

| 01 | Name of Activity           | Distribution of fruit plant                                                                    |
|----|----------------------------|------------------------------------------------------------------------------------------------|
| 02 | Date of Activity           | 27 <sup>th</sup> August 2017                                                                   |
| 03 | Name of Fruit Plant        | Orange plants                                                                                  |
| 04 | No. of Plants distribution | 1300                                                                                           |
| 05 | No. of Villages            | 10 villages                                                                                    |
| 06 | No. of Villagers           | 45                                                                                             |
| 04 | Name of Villages           | Garwangaon, Khambakhal, Ghorpur, Sirwani, Kharala,<br>Khurmula, Dangi, Mehargaon, Mukhem, Sera |

# **Distribution of Fruits Plant (February 2018)**

| S.N. | Name of Activity           | Distribution of fruit plant                                      |  |
|------|----------------------------|------------------------------------------------------------------|--|
| 1    | Date of Activity           | 20 <sup>th</sup> February 2018 to 28 <sup>th</sup> February 2018 |  |
| 2    | Name of Fruit Plant        | Aado/Peach, Plum & Walnut                                        |  |
| 3    | No. of Plants distribution | 3100                                                             |  |
| 4    | No. of Villages            | 10 villages                                                      |  |
|      |                            | Deengaon, Herwalgaon, Ghandiyalgaon, Mukhem, Sadargaon,          |  |
| 5    | Name of Villages           | Garwangaon, Khambakhal, Mehargaon, Pandargaon, Pokhri            |  |

# **Distribution of Fruits plant (March 2018)**

Apple plants distribution by SBSEC and THDC-SEWA at Deengaon area

Expert Visit

| S. N. | Name of Activity           | Distribution of Apple plant                                |  |  |
|-------|----------------------------|------------------------------------------------------------|--|--|
| 1     | Date of Activity           | 07 <sup>th</sup> March 2018 to 11 <sup>th</sup> March 2018 |  |  |
| 2     | Name of Fruit Plant        | Apple plants (Royal)                                       |  |  |
| 3     | No. of Plants distribution | 1950                                                       |  |  |
| 4     | No. of Villages            | 05 villages                                                |  |  |
| 5     | No. of Villagers           | 26                                                         |  |  |
| 6     | Name of Villages           | Deengaon, Mukhem, Pokhri, Sadargaon &<br>Ghandiyalgaon     |  |  |