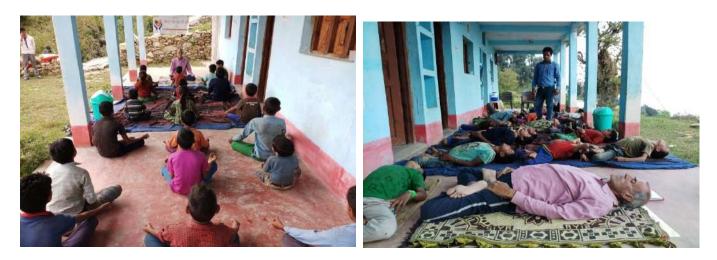

# SEWA-THDC NIRMAYA: Yoga Camp

Development & Research Centre in Upali Ramoli region along with SBSE College, University of Delhi & SEWA THDC organized 02 Yoga and Naturopathy camps from 10<sup>th</sup> July 2017 to 14<sup>th</sup> July 2017 at Garwangaon & 30<sup>th</sup> Sept.to 04<sup>th</sup> Oct. 2017 at Mehargaon

#### Camp I :- (Garwangaon)

| 01 |                  |                                                          |                                |
|----|------------------|----------------------------------------------------------|--------------------------------|
|    | Date of Activity | 10 <sup>th</sup> July 2017 to 14 <sup>th</sup> July 2017 |                                |
| 02 |                  |                                                          |                                |
|    | No. of Days      | 05 days                                                  |                                |
| 03 |                  |                                                          |                                |
|    | Name of School   | G.I.C, Garwangaon                                        |                                |
| 04 |                  |                                                          |                                |
|    | No. of Classes   | 05 classes                                               |                                |
| 05 |                  |                                                          |                                |
|    | No. of Students  | 118                                                      | (05 days attendance)           |
| 06 |                  |                                                          |                                |
|    | No. Of villagers | 35                                                       | Special class for villagers    |
|    |                  |                                                          | Garwangaon, Onalgaon, Sirwani, |
| 07 | No. of Villages  | 05                                                       | Khambakhal & Khurmula          |

#### Camp II :- (Mehargaon)

| S.No. | Particular       | First Camp                                          | Second camp |
|-------|------------------|-----------------------------------------------------|-------------|
| 01    | Date of Activity | 30 <sup>th</sup> Sep. to 04 <sup>th</sup> Oct. 2017 |             |
| 02    | No. of Days      | 05 days                                             |             |
| 03    | Name of Village  | Mehargaon                                           |             |
| 04    | No. of Classes   | 05 classes                                          |             |
| 05    | No. of Students  | 148 (05 days attendance)                            |             |

#### Aim & Objectives of Yoga Education:-

The aim was to make the villagers aware of the benefits of Yoga and Nature care. Sh. Rajesh Verma (Yoga Instructor) gave information about health benefits from practicing yoga and Pranayama. He taught them all the types of Yogasanas that are helpful in our day to day life and stay stress free.

Briefly the aim and objectives of yoga education are:

- $\blacktriangleright$  To enable the students to maintain good health.
- ➤ To practice mental hygiene.
- ➤ To possess emotional stability.
- ➤ To integrate moral values.
- > To attain higher level of consciousness