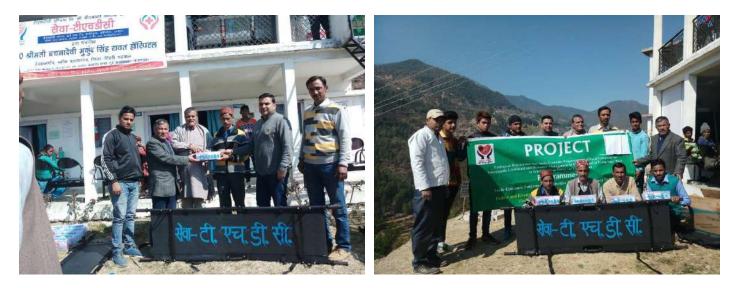

### **SEWA- THDC SAMARTH**

**Distribution of HYV Seeds:** To promote production of vegetables in rural area SEWA THDC & SBSE College, Delhi University have been distributing the best variety of seeds in the region. The seeds of Potato, Peas, Rajma, Cucumber, Capsicum, tomato etc. were distributed. The farmers of different villages like Deen Gaon, Sera, Budkot, Beldaagi, Garangaon, Pokhri, Mukhem, Dangangaon and Dangi were given these seeds. Then the farmers working in Poly house who grow the vegetables of any season were given cucumber seeds. Such efforts of SEWA-THDC and SBSCE will definitely promote vegetable farming in the region.

| 01 |                  |                                               |
|----|------------------|-----------------------------------------------|
|    | Date of Activity | 29 <sup>th</sup> October. 2017                |
| 02 |                  |                                               |
|    | No. of Villages  | 05 villages                                   |
| 03 |                  |                                               |
|    | Name of Village  | Sera, Deengaon, Mukhem, Pokhri & Dharangaon   |
|    | &School          |                                               |
| 04 |                  |                                               |
|    | No. of SHG       | 04 SHG (SERA)                                 |
| 05 |                  | 01 (Jai Nagraja SHG.) 02(KhadhyaSuraksha SHG) |
|    | Name of SHG      | 03(Nag Devta SHG) 04 (BharavDevta SHG)        |
| 06 |                  |                                               |
|    | No. of farmer    | 16 Farmers                                    |
|    | (Individual)     |                                               |