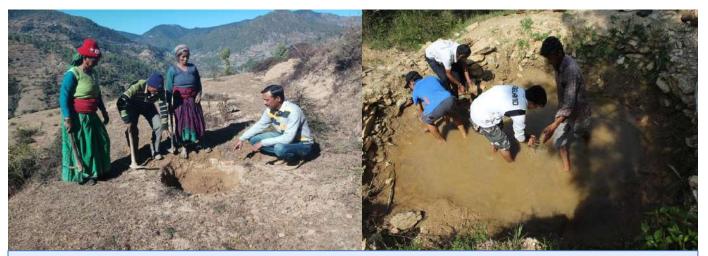

## **Water Conservation Programme**

**Digging of Chal-Khal (Water Pound) Water Pits & Water Tranch:** The water conservation program is going on in Herwalgaon . In this region water trenches water Recharge pits & Chal were constructed in year 2017-18. Nearly 300 water trenches & Recharge pits were constructed. This entire program was monitored by Dr. S.K. Bandooni and Sh. Sacchidanand Bharti Ji. "Jal hi Jeewan hai" water is our life line, here the programme aims at giving back to mother nature what we have received and over used.

Water conservation is carried out by digging the water ponds and trenches. At many places rainwater is trapped and allowed to percolate into the ground. Villagers are getting water in few dry places. The program involved digging trenches and pits about two feet deep 10 to 15 feet long and one-and-a- half feet wide in the hillocks.

## **Monitoring of Activity**

Cleaning of water pounds with villagers time to time Development and research center (DRC) staff aware villagers to keep clean the chal khal coz it produce long time results and reduce the water Crisis in nearest villages