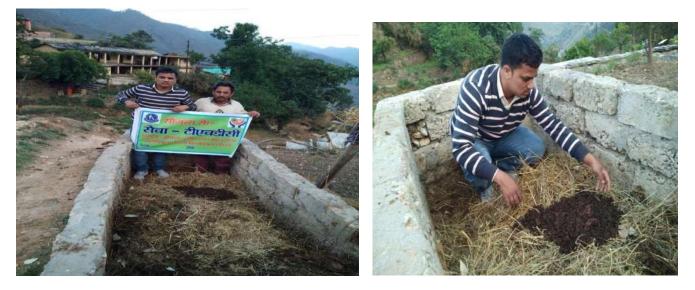

## **Water Conservation Programme**

**Digging of Chal-Khal (Water Pound) Water Pits & Water Tranch:** The water conservation program is going on in Herwalgaon . In this region water trenches water Recharge pits & Chal were constructed in year 2017-18. Nearly 300 water trenches & Recharge pits were constructed. This entire program was monitored by Dr. S.K. Bandooni and Sh. Sacchidanand Bharti Ji. "Jal hi Jeewan hai" water is our life line, here the programme aims at giving back to mother nature what we have received and over used.

| S.No. | NAME OF WATER SET  | No. | YEAR      | VILLAGE               |
|-------|--------------------|-----|-----------|-----------------------|
| 1     | CHAL KHAL          | 03  | 2017      | HERWALGAON            |
| 2     | WATER RECHARGE PIT | 300 | 2017      | ONALGAON & HERWALGAON |
| 3     | WATER TRENCH       | 300 | 2017 - 18 | HERWALGAON            |

## **Monitoring of Activity**

Cleaning of water pounds with villagers time to time Development and research center (DRC) staff aware villagers to keep clean the chal khal coz it produce long time results and reduce the water Crisis in nearest villages