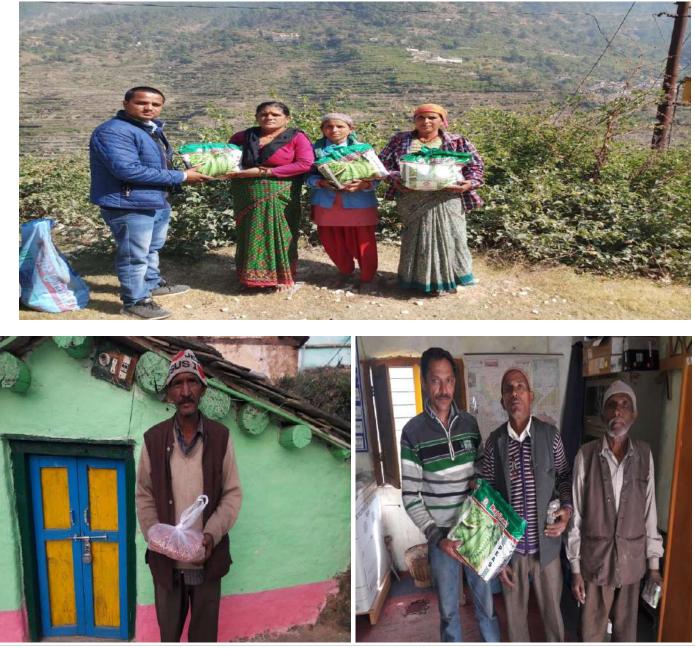

### **SEWA- THDC SAMARTH**

**Distribution of HYV Seeds:** To promote production of vegetables in rural area SEWA THDC & SBSE College, Delhi University have been distributing the best variety of seeds in the region. The seeds of Potato, Peas, Rajma, Cucumber, Capsicum, tomato etc. were distributed. The farmers of different villages like Deen Gaon, Sera, Budkot, Beldaagi, Garangaon, Pokhri, Mukhem, Dangangaon and Dangi were given these seeds. Then the farmers working in Poly house who grow the vegetables of any season were given cucumber seeds. Such efforts of SEWA-THDC and SBSCE will definitely promote vegetable farming in the region.

**Potato production from DRC Project Area:** Development and research center distributed potato seeds to different villagers in November 2017 and February 2018. The 80% of seed distributed to self-help groups on SEWA-THDC guidelines and rest 20% seed distributed to progressive farmers of different villages. Production of potato was very good and farmers got great returns in potato cultivation.