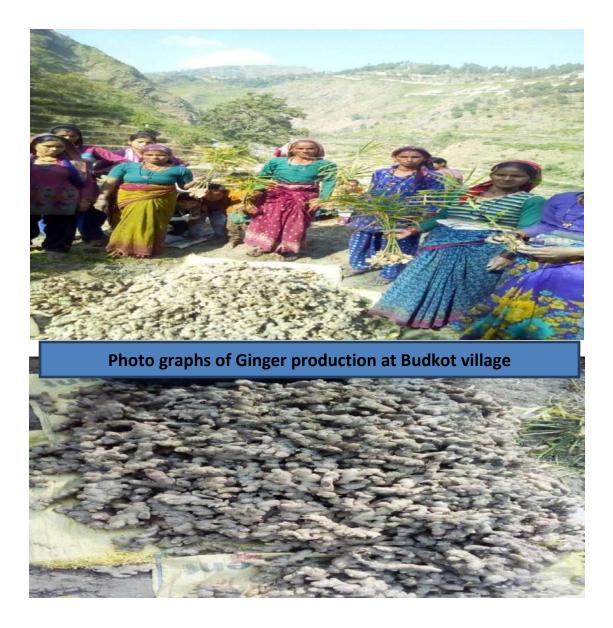

#### **Detail of Ginger production and seeds quantity 2017**

photo graph of ginger farming at sera village