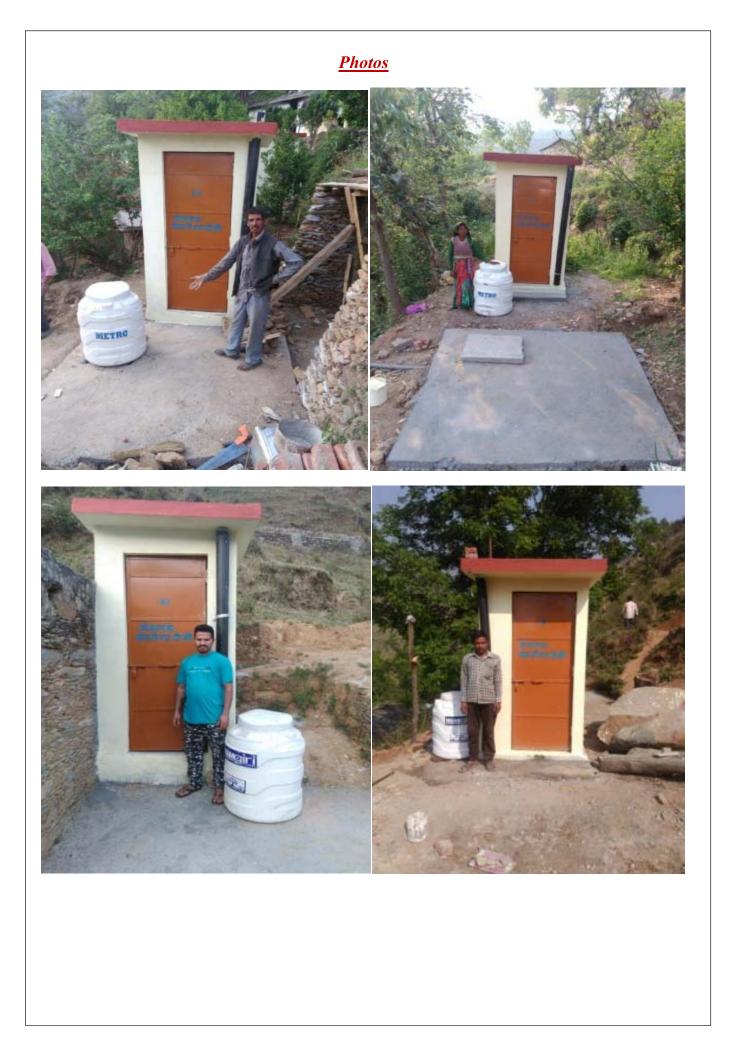

#### <u>Project at a Glance</u>

When a family uses a individual toilet, it not only protects them from unhygienic environment their own excreta; it also helps to create a sense of well being and more awareness towards cleanliness. Indeed, there is a big impact on the health of the community as a whole from the overall level of sanitation. As the toilets are covered with walls, it is safe for the person to use mainly women and adolescent girls.