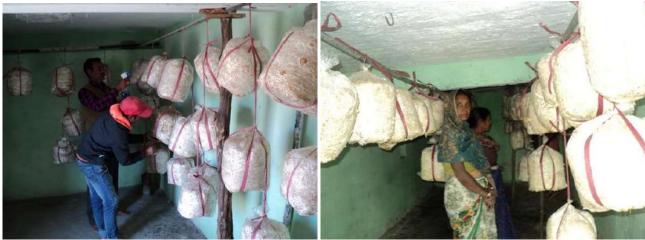

#### **Activity Photographs:-**

Pachri's women are doing the dry the Bhoosa in the sunlight under the Trainers on 21<sup>st</sup> April 2018

Fill the Bags including the Spawn at Pachri village on 22<sup>nd</sup> April 2018

Rural Technology Department, HNBGU's Staffs Dr. Santosh Singh provided the milky mushroom training to women at Panchyat Bhawat, Kotchuri Village on 23<sup>th</sup> April to 24<sup>th</sup> April 2018

Mushroom production at Pachri village

Self-help groups of women who grow mushrooms collectively in villages Pachri