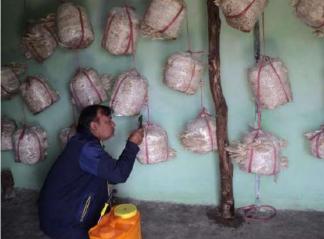

#### **Activity Photographs:-**

Pachri's women are doing the dry the Bhoosa in the sunlight under the Trainers on 21<sup>st</sup> April 2018

Fill the Bags including the Spawn at Pachri village on 22<sup>nd</sup> April 2018

Rural Technology Department, HNBGU's Staffs Dr. Santosh Singh provided the milky mushroom training to women at Panchyat Bhawat, Kotchuri Village on 23<sup>th</sup> April to 24<sup>th</sup> April 2018

Mushroom production at Pachri village