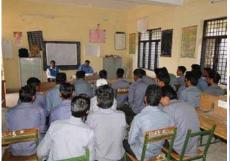

#### **Fourth Phase:**

It is propose to visit the concern institutions ITI Chamba in the month of August 2018.

Total 11 students (SC- 01, OBC- All) are placed in ITI Chamba from the different villages of Rim area.

Time to time HNBGU team visited to the Institute in Chamba Tehri on regular bases and monitoring also done by HNBGU project team.