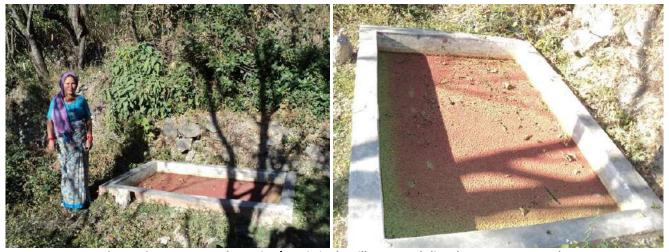

2. Construction of Vermin Compost Pits 10 Nos (Size 8 ft x 4 ft x 3 ft) 4.5 inch Brick wall with plaster & whitewash, 05 each in same 02 villages identified for Mushroom Production for encouraging organic farming. Cattle population should also be taken care while finalizing the villages

MoU Target: 10 vermin compost units

Achive: 10 vermin compost units ared completed

#### **Progress:**

- 1. Identification of 10 women farmers.
- **2.** Established 10 Vermin compost pits in the 04 villages i.e. Gandoli, Mundoli, Dharkot and Paturi villages, Jakhnidhar block, District Tehri Garhwal.
- 3. The size 8× 4× 3 feet per Vermin compost pit and 4.5 inch Brick wall with Geru and wall writing done.
- **4.** 10 compost pits constructed and now they all are full with Buffalows, Goat, Bulls and cow dungs. (Annexure Attached 03)

#### **Out Put**

- Fine compost of 04 quintal per pit was produced with total 40 Quintals in one crop season.
- Also 10 women farmers (SC -02, ST- Nil and OBC- all women) improve crop production.

**Out come**: Increase interest in organic farming.