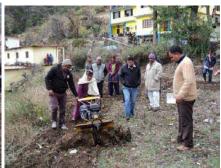

#### Second Phase: Visited Farm Machinery Bank at Village Gadoli, Chaubatta khal Distt. Pauri Garhwal

Dr Panwar and Asharam Mamgain visited Farm Machinery Bank on 13 November 2018, installed by Farmer club at Village Gadoli, Chaubatta khal Distt. Pauri Garhwal on 03<sup>rd</sup> December 2018

Dr. Mohan Singh Panwar and Mr Asharam Mamgain Project staff Learning how to Operate Farm Machineries during Demonstration on 03<sup>rd</sup> December 2018.

Third Phase: Farm Machineries Distributed and monitoring from Agriculture Department's officers, Govt. of Uttarakhand to 07 Farmer Group