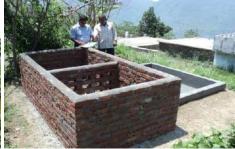

#### **Progress:**

- 1. Identification of 10 women farmers.
- **2.** Established 10 Vermin compost pits in the 04 villages i.e. Gandoli, Mundoli, Dharkot and Paturi villages, Jakhnidhar block, District Tehri Garhwal.
- 3. The size 8× 4× 3 feet per Vermin compost pit and 4.5 inch Brick wall with Geru and wall writing done.
- **4.** 10 compost pits constructed and now they all are full with Buffalows, Goat, Bulls and cow dungs. (Annexure Attached 03)

#### Completed Vermi Compost Pits (Size 8 ft x 4 ft x 3 ft) 4.5 inch Brick wall) :-

Vermi Compost Pit 01: Mrs. Hansa Devi w/o Pream Singh, Village Mundoli – Photo on 12 December 2018

Vermi Compost Pit 02: Mrs. Seela Devi w/o Rai Singh, Village Mundoli – Photo on 12 December 2018