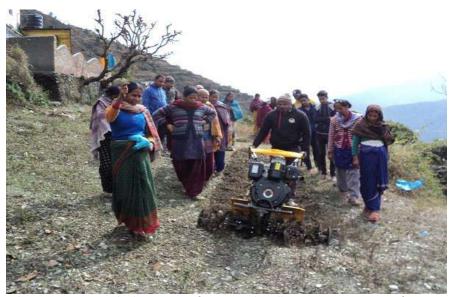

#### Farmer Group No. 05 Dhan Singh Devta Farmer Group, village Siloli

Sri Sanjay Kumar Budakoti, Dealer of Farm Machinery equipments, HNBGU Project Team and women members of Dhan Singh Devta Farmer Group, Siloli village at the Farm Machinery Equipments Spot on 03<sup>rd</sup> February 2019

Women members of Dhan Singh Devta Farmer Group, village Siloli in the spot of farm machinery different equipments on 03<sup>rd</sup> February 2019