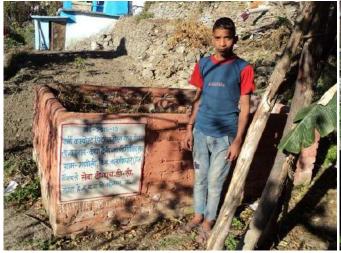

#### Completed Vermi Compost Pits (Size 8 ft x 4 ft x 3 ft) 4.5 inch Brick wall) :-

Vermi Compost Pit 01: Mrs. Hansa Devi w/o Pream Singh, Village Mundoli – Photo on 12 December 2018

Vermi Compost Pit 02: Mrs. Seela Devi w/o Rai Singh, Village Mundoli – Photo on 12 December 2018

Vermi Compost Pit 03: Mrs. Deepa Devi w/ Sri Govind Ram, Village Gandoli (Sandana Gram Panchyat) – Photo on 14 Dec. 2018

<u>Vermi Compost Pit 04</u>: Mrs. Urmila Devi w/o Dev Ram, Village Gandoli – Photo on 14 December 2018

Vermi Compost Pit 05: Mrs. Syama Devi w/o Sumedu Lal (SC), Village Paturi – Photo on 16 December 2018

<u>Vermi Compost Pit 06</u>: Mrs. Rajani Devi w/o Guddu Lal (SC), Village Paturi – Photo on 16 December 2018

<u>Vermi Compost Pit 07:</u> Mrs. Nawami Devi w/o Praveen Singh, Village Paturi – Photo on 16<sup>th</sup> December 2018

<u>Vermi Compost Pit 08:</u> Mrs. Rekha Devi w/o Dhanveer Singh, Village Dharkot – Photo on 17<sup>th</sup> December 2018

<u>Vermi Compost Pit 09</u>: Mrs. Radha Devi w/o Jogendra Singh, Village Dharkot (Naadur Tok)— – Photo on 17<sup>th</sup> December 2018

Vermi Compost Pit 10: Mrs. Anandi Devi w/o Vikram Singh, Village Dharkot (Naadur Tok)– Photo on 17<sup>th</sup> December 2018