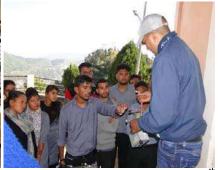

#### **Activity Photographs**

Project team popularize this scheme in many locations of the project area through displaying pump lets at different areas 02<sup>nd</sup> July 2018

Aadvertisement and pamphlets displayed in the project area to mobilize unemployed youths for ITI and hospitality Training

HNBGU Project team visited regarding admission to ITI Chamba and interact with officials on 08<sup>th</sup> August 2018

Meeting with Mrs. Neelam Saini, Principle, ITI Chamba on 09<sup>th</sup> August 2018