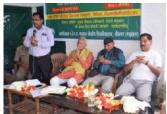

# Second Kissan Ghosti: 26<sup>th</sup> April 2018 afternoon Kisan Ghosti with farmers at Champadhar (Kathuli Village), District Tehri Garhwal

Experts from different division of Government Department, THDCIL Officers, HNBGU Team and farmers during the Kissan Goshti on 26<sup>th</sup> April 2018 at Champadhar (Kathuli), Jakhnidhar Block, Tehri Garhwal

Mrs. Meena Devi, progressive women farmer and president of Women Farmer Group of Kathuli village during the kissan Ghosti on 26<sup>th</sup> April 2018