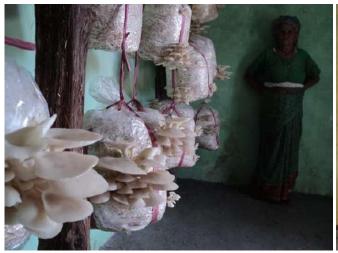

Rural Technology Department, HNBGU's Staffs Dr. Santosh Singh provided the milky mushroom training to women at Panchyat Bhawat, Kotchuri Village on 23<sup>th</sup> April to 24<sup>th</sup> April 2018

Mushroom production at Pachri village

Self-help groups of women who grow mushrooms collectively in villages Pachri