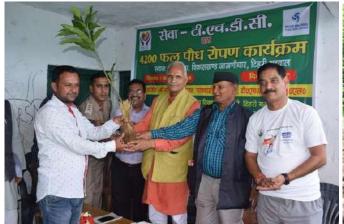

- 6. Fruit Plantation in 02 villages 1000 saplings of high yield variety of Mango and 1000 saplings of Banana in Consultation with Nodal Officer
  - 6.1 Cost of Mango sapling including transportation

MoU Target: Plantation of 1000 Nos of Mango fruit plant

Achieve: Planted of 4200 mix fruits plants

#### **Progress**:-

- 1. HNBGU project team organized the series of open community meetings in the villages and assess need of mix fruit plantation. Open meeting were organized in Kathuli, Mundoli, Gandoli, Kotchounri, Siloli, Myunda, Dharkot, khola, Kangsali, Paturi, Kharoli, kaflog villages. Door to Door survey also conducted by the team. Gram Pradhan of the Gram panchayat also contacted for mix fruit plantation. Project team also organize combined meeting with Gram Pradhan Dharkot, Bangdwara, Khola, kathuli, Kotchori, siloli, Myunda and finally list of the fruit plants are finalized. Some of the School staff such as Principle's of the Colleges and teachers also contact with our team and demand few fruit plants for schools. After analysis at upper level and discussion held with Nodal Officer of SEWA-THDC total 4200 fruit plants of mango, Grafted anwala, Guava, Kathal, high breed Lemon were finalized for plantation. Finally, list prepared.
- 2. Total 4200 mix fruit Plants (Amarpali Mango, Red Guava, Lemon (Kagji) Grafted Anwala and Kathal) are planted successfully in the 13 villages and o4 colleges (01 Degree College and 03 Inter Colleges) of Pratapnagar and Jakhnidhar block, T.G. from 27<sup>th</sup> July to 31<sup>st</sup> July 2018 and the activity is continue in the month of August 18.
- 3. Total 430 small and marginal farmers are covered under fruit plantation activity in 13 villages. (attached Annexure no. )