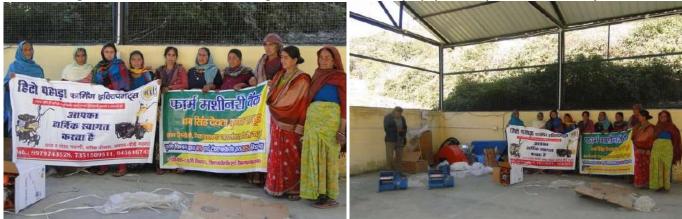

#### First Phase: Meetings for the formation of Kissan Clubs

Project Team, HNBGU meeting with Sri Jay Singh, Gram Pradhan and women Member of Kissan Club at Bangdwara Village on 18th May 2018

Meeting with women farmers of Kissan Club at Banalee Village on 10<sup>th</sup> June 2018

Project team, HNBGU meeting organized with Women farmers at Primary School, Mundoli village on 12<sup>th</sup> June 2018

Meeting with women farmers of Kissan Club at Kotchuri Village on 16<sup>th</sup> June 2018

HNBGU Project field staff organized a meeting with women farmer group members at Khola, Kangsali, Banalee village on 08<sup>th</sup> December 2018 to 15<sup>th</sup> December 2018

HNBGU Project team collected the all documents related the registration for the Cooperative Committee, New Tehri at Khola village on 18<sup>th</sup> October 2018