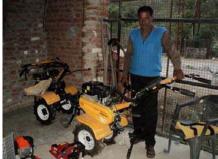

## **Out Put:**

- Small and marginal Women farmers are trained now to operate farm machinery.
- Farm Machineries delivered by :-Hitoo Pahaad Farming Equipments - Sanjay Kumar Budakoti

**Regn. No. –** UK14D8193 Date of Regn. 03<sup>rd</sup> March 2018

## Followings Farm Machineries distributed to all 07 farmer Group's -

| S.N   | Details of Agro Equipments   | Nos of     | Amount   | Total       | Contribution | Contribution |
|-------|------------------------------|------------|----------|-------------|--------------|--------------|
|       |                              | equipments | Per unit | Amount      | 80% share by | 20% share by |
|       |                              |            | (in Rs.) | (in Rs.)    | Govt. of     | SEWA -THDC   |
|       |                              |            |          |             | Uttarakhand  | (in Rs.)     |
|       |                              |            |          |             | (in Rs.)     |              |
| 1     | Power Wider Alligator 6 DPE  | 07         | 95,000/- | 6,65,000/-  | 5,32,000/-   | 1,33,000/-   |
| 2     | Power Wider Lilli 532        | 14         | 72,800/- | 10,19,200/- | 8,15,360/-   | 2,03,840/-   |
| 3     | Power Wider Hobby 500 TG     | 06         | 56,560/- | 3,39,360/-  | 2,71,488/-   | 67,872/-     |
| 4     | Brush Cutter GJ 330          | 07         | 35,840/- | 2,50,880/-  | 2,00,704/-   | 50,176/-     |
| 5     | Deep Rotary Accessories      | 22         | 5,824/-  | 1,28,128/-  | 1,02,504/-   | 25,624/-     |
| 6     | Atta Chakki 3H.P. (Dhara)    | 08         | 50,400/- | 4,03,200/-  | 3,22,560/-   | 80,640/-     |
| 7     | Power Chaff Cutter 3- Roller | 14         | 23,520/- | 3,29,280/-  | 2,63,424/-   | 65,856/-     |
| 8     | HTP Sprayer PSK – 22         | 05         | 21,840/- | 1,09,200/-  | 87,360/-     | 21,840/-     |
| 9     | Post Hole Digger E-52        | 07         | 25,000/- | 1,75,000/-  | 1,40,000/-   | 35,000/-     |
| 10    | Post Hole Digger Bit E- 52   | 07         | 5,900/-  | 41,300/-    | 33,040/-     | 8,260/-      |
| 11    | Chain Saw KK 5920            | 02         | 22,000/- | 44,000/-    | 35,200/-     | 8,800/-      |
| Total | 11 Items                     | 99 nos     |          | 35,04,548/- | 28,03,640/-  | 7,00,908/-   |