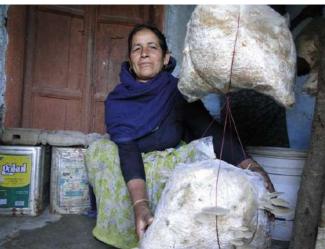

#### First faze - Established 5 units of Milky Mushroom from April 2018 to September 2018 (06 months)

Dr. Manoj Parmar, Faculty member and other staffs of Rural Technology Department, HNB Garhwal Central University, Srinagar (Garhwal) provided the Practical and Theoretical training of white Milky Mushroom cultivation in established small scale 05 Units at Kotchuri and Pachri Villages, Jakhnidahr block, District Tehri Garhwal.

Variety : Milky Mushroom

Mushroom Units: 05 UnitsTotal Beneficiaries: 33 womenTotal nos of Bags: 258 Bags

**Training Period** : from 20<sup>th</sup> April to 24<sup>th</sup> April 2018 (05 days) **Mushroom production Period** : June 2018 to 31<sup>st</sup> August 2018 (03 months)

Mushroom unit village : 1. Pachri 2. Kotchuri

Block: Jakhnidhar District: Tehri Garhwal

#### **Out Put**

- Total nos of complete 258 Bags of Milky Mushroom (fulfill Bags with Bhusa, seed and plastic Bag)
- **33** women grow 141 Kgs of white milky mushroom, Out of **85** kgs of Mushroom sale to local market remaining 56 Kgs for domestic use.