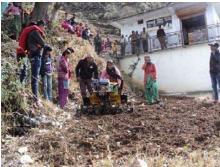

#### **Progress:**

10 Kissan clubs are formed in the project area. Among 10 Kissan Clubs 07 progressive Kissan Clubs are selected for availing the facility of farm Machinery Bank. Farm machinery Bank supported by Govt of Uttarakhnad under loan and subsidy scheme Share of the farmers was provided by the SEWA-THDC under CSR support. ADO Agriculture distributed farm machineries on 04<sup>th</sup> January 2019 to the Kissan Clubs with benign presence of Gram aradhan, Agriculture Department's officers, Govt. of Uttarakhand, HNBGU project team and Gram Pradhans etc.

## **Out Put:**

- Small and marginal Women farmers are trained now to operate farm machinery.
- Farm Machineries delivered by :-Hitoo Pahaad Farming Equipments - Sanjay Kumar Budakoti

**Regn. No. –** UK14D8193 Date of Regn. 03<sup>rd</sup> March 2018

## Followings Farm Machineries distributed to all 07 farmer Group's -

| S.N   | Details of Agro Equipments   | Nos of     | Amount   | Total       | Contribution | Contribution |
|-------|------------------------------|------------|----------|-------------|--------------|--------------|
|       |                              | equipments | Per unit | Amount      | 80% share by | 20% share by |
|       |                              |            | (in Rs.) | (in Rs.)    | Govt. of     | SEWA -THDC   |
|       |                              |            |          |             | Uttarakhand  | (in Rs.)     |
|       |                              |            |          |             | (in Rs.)     |              |
| 1     | Power Wider Alligator 6 DPE  | 07         | 95,000/- | 6,65,000/-  | 5,32,000/-   | 1,33,000/-   |
| 2     | Power Wider Lilli 532        | 14         | 72,800/- | 10,19,200/- | 8,15,360/-   | 2,03,840/-   |
| 3     | Power Wider Hobby 500 TG     | 06         | 56,560/- | 3,39,360/-  | 2,71,488/-   | 67,872/-     |
| 4     | Brush Cutter GJ 330          | 07         | 35,840/- | 2,50,880/-  | 2,00,704/-   | 50,176/-     |
| 5     | Deep Rotary Accessories      | 22         | 5,824/-  | 1,28,128/-  | 1,02,504/-   | 25,624/-     |
| 6     | Atta Chakki 3H.P. (Dhara)    | 08         | 50,400/- | 4,03,200/-  | 3,22,560/-   | 80,640/-     |
| 7     | Power Chaff Cutter 3- Roller | 14         | 23,520/- | 3,29,280/-  | 2,63,424/-   | 65,856/-     |
| 8     | HTP Sprayer PSK – 22         | 05         | 21,840/- | 1,09,200/-  | 87,360/-     | 21,840/-     |
| 9     | Post Hole Digger E-52        | 07         | 25,000/- | 1,75,000/-  | 1,40,000/-   | 35,000/-     |
| 10    | Post Hole Digger Bit E- 52   | 07         | 5,900/-  | 41,300/-    | 33,040/-     | 8,260/-      |
| 11    | Chain Saw KK 5920            | 02         | 22,000/- | 44,000/-    | 35,200/-     | 8,800/-      |
| Total | 11 Items                     | 99 nos     |          | 35,04,548/- | 28,03,640/-  | 7,00,908/-   |