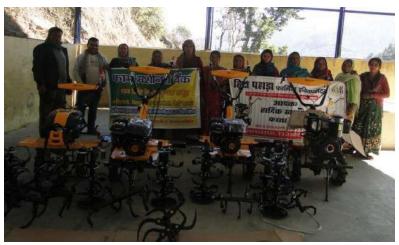

MoU Target: Formation of 10 nos Kissan Clubs

Achieve: Formation of 10 nos Kissan Clubs and established 07 Farm Machinery Banks

#### **Progress:**

10 Kissan clubs are formed in the project area. Among 10 Kissan Clubs 07 progressive Kissan Clubs are selected for availing the facility of farm Machinery Bank. Farm machinery Bank supported by Govt of Uttarakhnad under loan and subsidy scheme Share of the farmers was provided by the SEWA-THDC under CSR support. ADO Agriculture distributed farm machineries on 04<sup>th</sup> January 2019 to the Kissan Clubs with benign presence of Gram aradhan, Agriculture Department's officers, Govt. of Uttarakhand, HNBGU project team and Gram Pradhans etc.

## **Out Put:**

- Small and marginal Women farmers are trained now to operate farm machinery.
- Farm Machineries delivered by :-Hitoo Pahaad Farming Equipments - Sanjay Kumar Budakoti

**Regn. No. –** UK14D8193 Date of Regn. 03<sup>rd</sup> March 2018

## Followings Farm Machineries distributed to all 07 farmer Group's -

| S.N   | Details of Agro Equipments   | Nos of     | Amount   | Total       | Contribution | Contribution |
|-------|------------------------------|------------|----------|-------------|--------------|--------------|
|       |                              | equipments | Per unit | Amount      | 80% share by | 20% share by |
|       |                              |            | (in Rs.) | (in Rs.)    | Govt. of     | SEWA -THDC   |
|       |                              |            |          |             | Uttarakhand  | (in Rs.)     |
|       |                              |            |          |             | (in Rs.)     |              |
| 1     | Power Wider Alligator 6 DPE  | 07         | 95,000/- | 6,65,000/-  | 5,32,000/-   | 1,33,000/-   |
| 2     | Power Wider Lilli 532        | 14         | 72,800/- | 10,19,200/- | 8,15,360/-   | 2,03,840/-   |
| 3     | Power Wider Hobby 500 TG     | 06         | 56,560/- | 3,39,360/-  | 2,71,488/-   | 67,872/-     |
| 4     | Brush Cutter GJ 330          | 07         | 35,840/- | 2,50,880/-  | 2,00,704/-   | 50,176/-     |
| 5     | Deep Rotary Accessories      | 22         | 5,824/-  | 1,28,128/-  | 1,02,504/-   | 25,624/-     |
| 6     | Atta Chakki 3H.P. (Dhara)    | 08         | 50,400/- | 4,03,200/-  | 3,22,560/-   | 80,640/-     |
| 7     | Power Chaff Cutter 3- Roller | 14         | 23,520/- | 3,29,280/-  | 2,63,424/-   | 65,856/-     |
| 8     | HTP Sprayer PSK – 22         | 05         | 21,840/- | 1,09,200/-  | 87,360/-     | 21,840/-     |
| 9     | Post Hole Digger E-52        | 07         | 25,000/- | 1,75,000/-  | 1,40,000/-   | 35,000/-     |
| 10    | Post Hole Digger Bit E- 52   | 07         | 5,900/-  | 41,300/-    | 33,040/-     | 8,260/-      |
| 11    | Chain Saw KK 5920            | 02         | 22,000/- | 44,000/-    | 35,200/-     | 8,800/-      |
| Total | 11 Items                     | 99 nos     |          | 35,04,548/- | 28,03,640/-  | 7,00,908/-   |