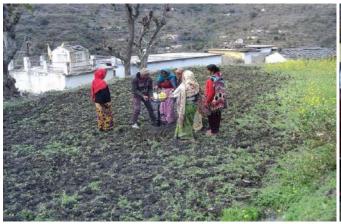

#### **Progress:**

Good quality hybrid and improved varieties of vegetables seeds i.e. Lady Finger, French Beans, Pumpkin, Capsicum, Cucumber, Peas, Ridged Gourd were supplied to the 173 women farmer to grow in Kitchen Gardens (Small Sagawara) at Bangdwara, Paturi, Kathuli, Banalee, Kangsali, Kanda, Dharkot, Kaflog, Nelda villages

#### Out Put:

House hold 173 with their 692 family members including children and old age people get fresh vegetable which leads to nutritional security of the project area. All farmers are from 08 villages of Pratapnagar and Jakhnidhar blocks, Tehri Garhwal district

#### **Activity Photographs -**

HNBGU Project Team distributed the high breed vegetables seeds to progressive women farmers at Dharkot on 02<sup>nd</sup> April

HNBGU Project team distributed high breed mix vegetables seeds to Mrs. Rajni Devi, President, Kelapeer Women Farmer
Group, Kangsali on 15<sup>th</sup> March 2019