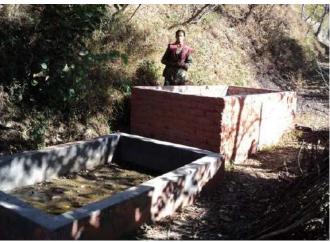

#### **Progress:**

Established of high quality of 10 Azoola (Variety Pinata) fodder cultivation in Cemented tanks at Gandoli (Sandna), Mundoli (Nelda), Dharkot, Paturi, Jakhnidhar Block, Tehri Garhwal. Total seed distributed 20 kgs. (Per 02 kgs. Per beneficiries) Pinata variety seed. Per Azoola Pond Size is 6 ft x 4 ft x 1 ft and 4.5 inch Brick wall.

Azola Pond 04: Mrs. Deepa Devi w/ Sri Govind Ram, Village
Mundoli – Photo on 14 December 2018

Azola Pond 05: Mrs. Rajani Devi w/o Guddu Lal (SC), Village Paturi – Photo on 16<sup>th</sup> December 2018

Azola Pond 06: Mrs. Nawami Devi w/o Praveen Singh, Village Paturi – Photo on 16<sup>th</sup> December 2018

Azola Pond 07: Mrs. Syama Devi w/o Sumedu Lal (SC), Village Paturi – Photo on 16<sup>th</sup> December 2018