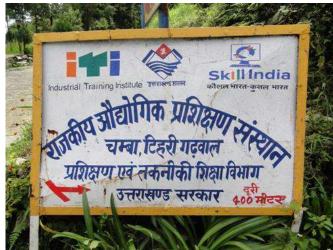

Group Photographs of Participants at Govt. Degree College, Agrora during the Carrier Counseling on 04<sup>th</sup> Jan. 2019

10. Industrial Training to 20 aspiring students at Govt. ITI Chamba. Beneficiaries to be selected transparently from all affected blocks by giving advertisement in local News Paper and following some criteria.

**MoU Target:** Industrial Training to 20 aspiring students at Govt. ITI Chamba

#### **Fourth Phase:**

It is propose to visit the concern institutions ITI Chamba in the month of August 2018.

Total 11 students (SC- 01, OBC- All) are placed in ITI Chamba from the different villages of Rim area.

Time to time HNBGU team visited to the Institute in Chamba Tehri on regular bases and monitoring also done by HNBGU project team.