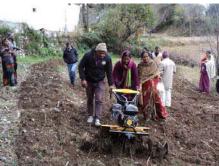

#### **Progress:**

10 Kissan clubs are formed in the project area. Among 10 Kissan Clubs 07 progressive Kissan Clubs are selected for availing the facility of farm Machinery Bank. Farm machinery Bank supported by Govt of Uttarakhnad under loan and subsidy scheme Share of the farmers was provided by the SEWA-THDC under CSR support. ADO Agriculture distributed farm machineries on 04<sup>th</sup> January 2019 to the Kissan Clubs with benign presence of Gram aradhan, Agriculture Department's officers, Govt. of Uttarakhand, HNBGU project team and Gram Pradhans etc.

Farmer Group No. 01 - Jan Jagirati Farmer Group, Village Kathuli

Shri Raghuveer Singh, Associate Agriculture Officer-1, Jakhnidhar Block, District Tehri Garhwal site visited at Farm Machinery site in Kathuli village on 03<sup>rd</sup> February 2019

#### Farmer Group No. 02 - Vikash Farmer Group, Village Bangdwara

Shri Raghuveer Singh, Associate Agriculture Officer-1, Jakhnidhar Block, District Tehri Garhwal, HNBGU Team, women farmers and Sri Sanjay Kumar Budakoti, Dealer of Farm Machinery equipments at Bangdwara village on 03<sup>rd</sup> February 2019