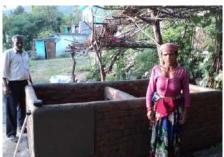

#### Completed Vermi Compost Pits (Size 8 ft x 4 ft x 3 ft) 4.5 inch Brick wall) :-

Vermi Compost Pit 01: Mrs. Hansa Devi w/o Pream Singh, Village Mundoli – Photo on 12 December 2018

Vermi Compost Pit 02: Mrs. Seela Devi w/o Rai Singh, Village Mundoli – Photo on 12 December 2018

Vermi Compost Pit 03: Mrs. Deepa Devi w/ Sri Govind Ram, Village Gandoli (Sandana Gram Panchyat) – Photo on 14 Dec. 2018

<u>Vermi Compost Pit 04</u>: Mrs. Urmila Devi w/o Dev Ram, Village Gandoli – Photo on 14 December 2018