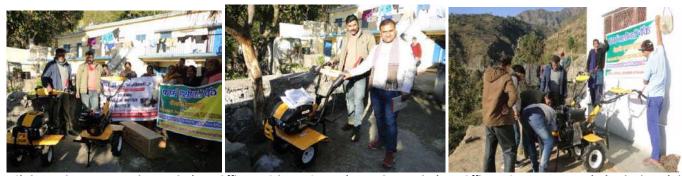

#### **Progress:**

10 Kissan clubs are formed in the project area. Among 10 Kissan Clubs 07 progressive Kissan Clubs are selected for availing the facility of farm Machinery Bank. Farm machinery Bank supported by Govt of Uttarakhnad under loan and subsidy scheme Share of the farmers was provided by the SEWA-THDC under CSR support. ADO Agriculture distributed farm machineries on 04<sup>th</sup> January 2019 to the Kissan Clubs with benign presence of Gram aradhan, Agriculture Department's officers, Govt. of Uttarakhand, HNBGU project team and Gram Pradhans etc.

## **Out Put:**

- Small and marginal Women farmers are trained now to operate farm machinery.
- Farm Machineries delivered by :-Hitoo Pahaad Farming Equipments - Sanjay Kumar Budakoti

**Regn. No. –** UK14D8193 Date of Regn. 03<sup>rd</sup> March 2018

## Followings Farm Machineries distributed to all 07 farmer Group's -

| S.N   | Details of Agro Equipments   | Nos of     | Amount   | Total       | Contribution | Contribution |
|-------|------------------------------|------------|----------|-------------|--------------|--------------|
|       |                              | equipments | Per unit | Amount      | 80% share by | 20% share by |
|       |                              |            | (in Rs.) | (in Rs.)    | Govt. of     | SEWA -THDC   |
|       |                              |            |          |             | Uttarakhand  | (in Rs.)     |
|       |                              |            |          |             | (in Rs.)     |              |
| 1     | Power Wider Alligator 6 DPE  | 07         | 95,000/- | 6,65,000/-  | 5,32,000/-   | 1,33,000/-   |
| 2     | Power Wider Lilli 532        | 14         | 72,800/- | 10,19,200/- | 8,15,360/-   | 2,03,840/-   |
| 3     | Power Wider Hobby 500 TG     | 06         | 56,560/- | 3,39,360/-  | 2,71,488/-   | 67,872/-     |
| 4     | Brush Cutter GJ 330          | 07         | 35,840/- | 2,50,880/-  | 2,00,704/-   | 50,176/-     |
| 5     | Deep Rotary Accessories      | 22         | 5,824/-  | 1,28,128/-  | 1,02,504/-   | 25,624/-     |
| 6     | Atta Chakki 3H.P. (Dhara)    | 08         | 50,400/- | 4,03,200/-  | 3,22,560/-   | 80,640/-     |
| 7     | Power Chaff Cutter 3- Roller | 14         | 23,520/- | 3,29,280/-  | 2,63,424/-   | 65,856/-     |
| 8     | HTP Sprayer PSK – 22         | 05         | 21,840/- | 1,09,200/-  | 87,360/-     | 21,840/-     |
| 9     | Post Hole Digger E-52        | 07         | 25,000/- | 1,75,000/-  | 1,40,000/-   | 35,000/-     |
| 10    | Post Hole Digger Bit E- 52   | 07         | 5,900/-  | 41,300/-    | 33,040/-     | 8,260/-      |
| 11    | Chain Saw KK 5920            | 02         | 22,000/- | 44,000/-    | 35,200/-     | 8,800/-      |
| Total | 11 Items                     | 99 nos     |          | 35,04,548/- | 28,03,640/-  | 7,00,908/-   |