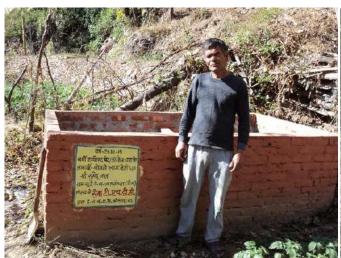

#### **Progress:**

- 1. Identification of 10 women farmers.
- **2.** Established 10 Vermin compost pits in the 04 villages i.e. Gandoli, Mundoli, Dharkot and Paturi villages, Jakhnidhar block, District Tehri Garhwal.
- 3. The size 8× 4× 3 feet per Vermin compost pit and 4.5 inch Brick wall with Geru and wall writing done.
- **4.** 10 compost pits constructed and now they all are full with Buffalows, Goat, Bulls and cow dungs. (Annexure Attached 03)

#### **Out Put**

- Fine compost of 04 quintal per pit was produced with total 40 Quintals in one crop season.
- Also 10 women farmers (SC -02, ST- Nil and OBC- all women) improve crop production.

**Out come**: Increase interest in organic farming.