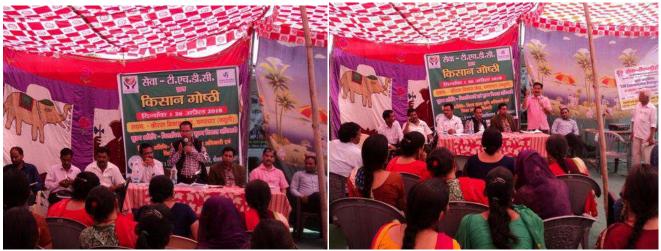

#### 4. Kissan Gosthies in 05 new villages in Consultation with Nodal Officer

MoU Target: 05 Kissan Ghosties

Achieve: 03 Kissan Ghosties are completed

#### **Objective:**

The main objective of Kisan Gosti was to link farmers with Govt officials, block level officials and panchayat representative for convergence of Govt. Schemes. Besides Farmers get information related to new techniques and seeds to improve productivity.

#### **Progress:**

- 1. 26<sup>th</sup> April 2018 Noon, Meeting with District Govt. Officers of Tehri Garhwal.
- 2. 26<sup>th</sup> April 2018 afternoon Kisan Ghosti with farmers at Champadhar (Kathuli Village), District Tehri Garhwal
- 3.27<sup>th</sup> May 2018 at Paturi village on District Tehri Garhwal.

#### Out put :-

SEWA-THDC and HNBGU Jointely organized 03 Kissan Goshti in which the information's about various Government Schemes was discussed with farmers. Total 112 (SC- 21, ST – Nil, OBC – all) active farmers of Pratapnagar and Jakhnidhar block area are benefitted through awareness generation and approached to Block level officials for the different schemes of horticulture, livestock and agriculture.

# Second Kissan Ghosti: 26<sup>th</sup> April 2018 afternoon Kisan Ghosti with farmers at Champadhar (Kathuli Village), District Tehri Garhwal

Experts from different division of Government Department, THDCIL Officers, HNBGU Team and farmers during the Kissan Goshti on 26<sup>th</sup> April 2018 at Champadhar (Kathuli), Jakhnidhar Block, Tehri Garhwal