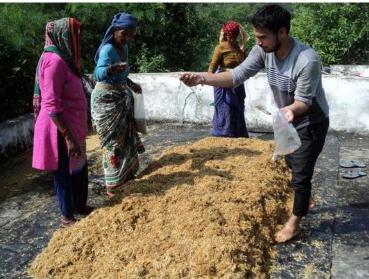

#### **Activity Photographs:-**

Pachri's women are doing the dry the Bhoosa in the sunlight under the Trainers on 21<sup>st</sup> April 2018

Fill the Bags including the Spawn at Pachri village on 22<sup>nd</sup> April 2018

Rural Technology Department, HNBGU's Staffs Dr. Santosh Singh provided the milky mushroom training to women at Panchyat Bhawat, Kotchuri Village on 23<sup>th</sup> April to 24<sup>th</sup> April 2018

Mushroom production at Pachri village