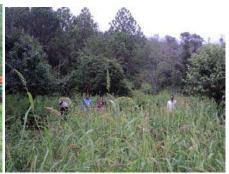

#### **Progress**:-

- 1. HNBGU project team organized the series of open community meetings in the villages and assess need of mix fruit plantation. Open meeting were organized in Kathuli, Mundoli, Gandoli, Kotchounri, Siloli, Myunda, Dharkot, khola, Kangsali, Paturi, Kharoli, kaflog villages. Door to Door survey also conducted by the team. Gram Pradhan of the Gram panchayat also contacted for mix fruit plantation. Project team also organize combined meeting with Gram Pradhan Dharkot, Bangdwara, Khola, kathuli, Kotchori, siloli, Myunda and finally list of the fruit plants are finalized. Some of the School staff such as Principle's of the Colleges and teachers also contact with our team and demand few fruit plants for schools. After analysis at upper level and discussion held with Nodal Officer of SEWA-THDC total 4200 fruit plants of mango, Grafted anwala, Guava, Kathal, high breed Lemon were finalized for plantation. Finally, list prepared.
- 2. Total 4200 mix fruit Plants (Amarpali Mango, Red Guava, Lemon (Kagji) Grafted Anwala and Kathal) are planted successfully in the 13 villages and o4 colleges (01 Degree College and 03 Inter Colleges) of Pratapnagar and Jakhnidhar block, T.G. from 27<sup>th</sup> July to 31<sup>st</sup> July 2018 and the activity is continue in the month of August 18.
- 3. Total 430 small and marginal farmers are covered under fruit plantation activity in 13 villages. (attached Annexure no. )

## Commencement of Mix fruit plantation in Khola Village on 29<sup>th</sup> July 2018.

SEWA -THDC & HNBGU jointly organized a Fruit plantation on 29<sup>th</sup> July 2018 at Panchyat Bhawan, Khola GP, District Tehri Garhwal.