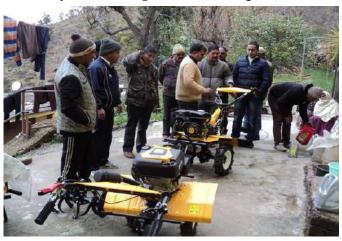

#### **Progress:**

10 Kissan clubs are formed in the project area. Among 10 Kissan Clubs 07 progressive Kissan Clubs are selected for availing the facility of farm Machinery Bank. Farm machinery Bank supported by Govt of Uttarakhnad under loan and subsidy scheme Share of the farmers was provided by the SEWA-THDC under CSR support. ADO Agriculture distributed farm machineries on 04<sup>th</sup> January 2019 to the Kissan Clubs with benign presence of Gram aradhan, Agriculture Department's officers, Govt. of Uttarakhand, HNBGU project team and Gram Pradhans etc.

## **Out Put:**

- Small and marginal Women farmers are trained now to operate farm machinery.
- Farm Machineries delivered by :-Hitoo Pahaad Farming Equipments - Sanjay Kumar Budakoti

**Regn. No. –** UK14D8193 Date of Regn. 03<sup>rd</sup> March 2018

## Followings Farm Machineries distributed to all 07 farmer Group's -

| S.N   | Details of Agro Equipments   | Nos of     | Amount   | Total       | Contribution | Contribution |
|-------|------------------------------|------------|----------|-------------|--------------|--------------|
|       |                              | equipments | Per unit | Amount      | 80% share by | 20% share by |
|       |                              |            | (in Rs.) | (in Rs.)    | Govt. of     | SEWA -THDC   |
|       |                              |            |          |             | Uttarakhand  | (in Rs.)     |
|       |                              |            |          |             | (in Rs.)     |              |
| 1     | Power Wider Alligator 6 DPE  | 07         | 95,000/- | 6,65,000/-  | 5,32,000/-   | 1,33,000/-   |
| 2     | Power Wider Lilli 532        | 14         | 72,800/- | 10,19,200/- | 8,15,360/-   | 2,03,840/-   |
| 3     | Power Wider Hobby 500 TG     | 06         | 56,560/- | 3,39,360/-  | 2,71,488/-   | 67,872/-     |
| 4     | Brush Cutter GJ 330          | 07         | 35,840/- | 2,50,880/-  | 2,00,704/-   | 50,176/-     |
| 5     | Deep Rotary Accessories      | 22         | 5,824/-  | 1,28,128/-  | 1,02,504/-   | 25,624/-     |
| 6     | Atta Chakki 3H.P. (Dhara)    | 08         | 50,400/- | 4,03,200/-  | 3,22,560/-   | 80,640/-     |
| 7     | Power Chaff Cutter 3- Roller | 14         | 23,520/- | 3,29,280/-  | 2,63,424/-   | 65,856/-     |
| 8     | HTP Sprayer PSK – 22         | 05         | 21,840/- | 1,09,200/-  | 87,360/-     | 21,840/-     |
| 9     | Post Hole Digger E-52        | 07         | 25,000/- | 1,75,000/-  | 1,40,000/-   | 35,000/-     |
| 10    | Post Hole Digger Bit E- 52   | 07         | 5,900/-  | 41,300/-    | 33,040/-     | 8,260/-      |
| 11    | Chain Saw KK 5920            | 02         | 22,000/- | 44,000/-    | 35,200/-     | 8,800/-      |
| Total | 11 Items                     | 99 nos     |          | 35,04,548/- | 28,03,640/-  | 7,00,908/-   |