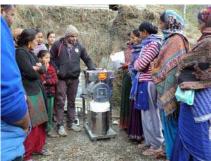

Mr. Kisan Pal, Machine Engineer jointed the parts of Power Wider at Kotchuri on 27<sup>th</sup> January 2019

## Fourth Phase: Demo of Farm Machineries - From 17<sup>th</sup> February to 22<sup>nd</sup> February 2019