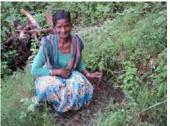

#### **Activity Photographs:-**

Pachri's women are doing the dry the Bhoosa in the sunlight under the Trainers on 21<sup>st</sup> April 2018

Fill the Bags including the Spawn at Pachri village on 22<sup>nd</sup> April 2018

Rural Technology Department, HNBGU's Staffs Dr. Santosh Singh provided the milky mushroom training to women at Panchyat Bhawat, Kotchuri Village on 23<sup>th</sup> April to 24<sup>th</sup> April 2018

Mushroom production at Pachri village

Self-help groups of women who grow mushrooms collectively in villages Pachri