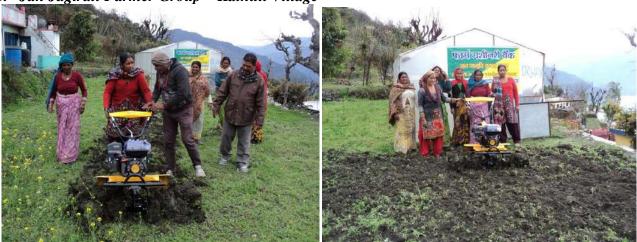

#### **Progress:**

10 Kissan clubs are formed in the project area. Among 10 Kissan Clubs 07 progressive Kissan Clubs are selected for availing the facility of farm Machinery Bank. Farm machinery Bank supported by Govt of Uttarakhnad under loan and subsidy scheme Share of the farmers was provided by the SEWA-THDC under CSR support. ADO Agriculture distributed farm machineries on 04<sup>th</sup> January 2019 to the Kissan Clubs with benign presence of Gram aradhan, Agriculture Department's officers, Govt. of Uttarakhand, HNBGU project team and Gram Pradhans etc.

## **Out Put:**

- Small and marginal Women farmers are trained now to operate farm machinery.
- Farm Machineries delivered by :-Hitoo Pahaad Farming Equipments - Sanjay Kumar Budakoti

**Regn. No. –** UK14D8193 Date of Regn. 03<sup>rd</sup> March 2018

## Followings Farm Machineries distributed to all 07 farmer Group's -

| S.N   | Details of Agro Equipments   | Nos of     | Amount   | Total       | Contribution | Contribution |
|-------|------------------------------|------------|----------|-------------|--------------|--------------|
|       |                              | equipments | Per unit | Amount      | 80% share by | 20% share by |
|       |                              |            | (in Rs.) | (in Rs.)    | Govt. of     | SEWA -THDC   |
|       |                              |            |          |             | Uttarakhand  | (in Rs.)     |
|       |                              |            |          |             | (in Rs.)     |              |
| 1     | Power Wider Alligator 6 DPE  | 07         | 95,000/- | 6,65,000/-  | 5,32,000/-   | 1,33,000/-   |
| 2     | Power Wider Lilli 532        | 14         | 72,800/- | 10,19,200/- | 8,15,360/-   | 2,03,840/-   |
| 3     | Power Wider Hobby 500 TG     | 06         | 56,560/- | 3,39,360/-  | 2,71,488/-   | 67,872/-     |
| 4     | Brush Cutter GJ 330          | 07         | 35,840/- | 2,50,880/-  | 2,00,704/-   | 50,176/-     |
| 5     | Deep Rotary Accessories      | 22         | 5,824/-  | 1,28,128/-  | 1,02,504/-   | 25,624/-     |
| 6     | Atta Chakki 3H.P. (Dhara)    | 08         | 50,400/- | 4,03,200/-  | 3,22,560/-   | 80,640/-     |
| 7     | Power Chaff Cutter 3- Roller | 14         | 23,520/- | 3,29,280/-  | 2,63,424/-   | 65,856/-     |
| 8     | HTP Sprayer PSK – 22         | 05         | 21,840/- | 1,09,200/-  | 87,360/-     | 21,840/-     |
| 9     | Post Hole Digger E-52        | 07         | 25,000/- | 1,75,000/-  | 1,40,000/-   | 35,000/-     |
| 10    | Post Hole Digger Bit E- 52   | 07         | 5,900/-  | 41,300/-    | 33,040/-     | 8,260/-      |
| 11    | Chain Saw KK 5920            | 02         | 22,000/- | 44,000/-    | 35,200/-     | 8,800/-      |
| Total | 11 Items                     | 99 nos     |          | 35,04,548/- | 28,03,640/-  | 7,00,908/-   |

Dr. Mohan Singh Panwar and Mr Asharam Mamgain Project staff Learning how to Operate Farm Machineries during Demonstration on 03<sup>rd</sup> December 2018.

Third Phase: Farm Machineries Distributed and monitoring from Agriculture Department's officers, Govt. of Uttarakhand to 07 Farmer Group