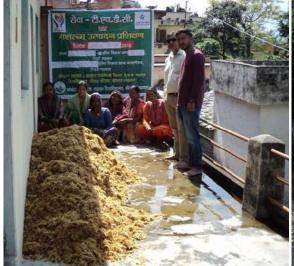

#### Progress of the project

1. Mushroom Cultivation Training (Pilot Project of 10 Units) in 02 villages with 05 Demo Units to be established in each villages in consultation with Nodal Officer

The above information was desired by Nodal Officer, SEWA-THDC, Mr. Amardeep, considering the importance of off-farm activities Mushroom Cultivation and generation of income by the poor people residing in Rim Area villages of Tehri Dam Reservoir. Therefore, field surveys was conducted and collect informations from beneficiaries about Mushroom cultivation through door to door survey and submitted to SEWA-THDC for their kind perusal.

MoU Target: 10 Mushroom units

Achive: 10 Mushroom Units are completed

<u>Objective of the activity :-</u> Small and marginal women farmers enhance their income and capacity to participate in the market economy through mushroom cultivation

#### First faze - Established 5 units of Milky Mushroom from April 2018 to September 2018 (06 months)

Dr. Manoj Parmar, Faculty member and other staffs of Rural Technology Department, HNB Garhwal Central University, Srinagar (Garhwal) provided the Practical and Theoretical training of white Milky Mushroom cultivation in established small scale 05 Units at Kotchuri and Pachri Villages, Jakhnidahr block, District Tehri Garhwal.