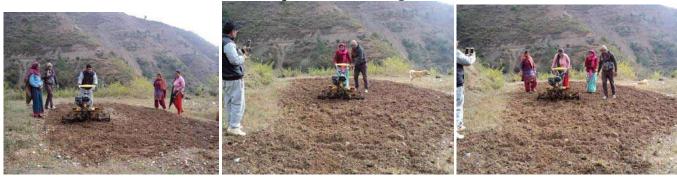

MoU Target: Formation of 10 nos Kissan Clubs

Achieve: Formation of 10 nos Kissan Clubs and established 07 Farm Machinery Banks

#### **Progress:**

10 Kissan clubs are formed in the project area. Among 10 Kissan Clubs 07 progressive Kissan Clubs are selected for availing the facility of farm Machinery Bank. Farm machinery Bank supported by Govt of Uttarakhnad under loan and subsidy scheme Share of the farmers was provided by the SEWA-THDC under CSR support. ADO Agriculture distributed farm machineries on 04<sup>th</sup> January 2019 to the Kissan Clubs with benign presence of Gram aradhan, Agriculture Department's officers, Govt. of Uttarakhand, HNBGU project team and Gram Pradhans etc.

## **Out Put:**

- Small and marginal Women farmers are trained now to operate farm machinery.
- Farm Machineries delivered by :-Hitoo Pahaad Farming Equipments - Sanjay Kumar Budakoti

**Regn. No. –** UK14D8193 Date of Regn. 03<sup>rd</sup> March 2018