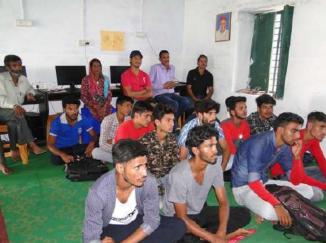

# Second Kissan Ghosti: 26<sup>th</sup> April 2018 afternoon Kisan Ghosti with farmers at Champadhar (Kathuli Village), District Tehri Garhwal

Experts from different division of Government Department, THDCIL Officers, HNBGU Team and farmers during the Kissan Goshti on 26<sup>th</sup> April 2018 at Champadhar (Kathuli), Jakhnidhar Block, Tehri Garhwal

Mrs. Meena Devi, progressive women farmer and president of Women Farmer Group of Kathuli village during the kissan Ghosti on 26<sup>th</sup> April 2018