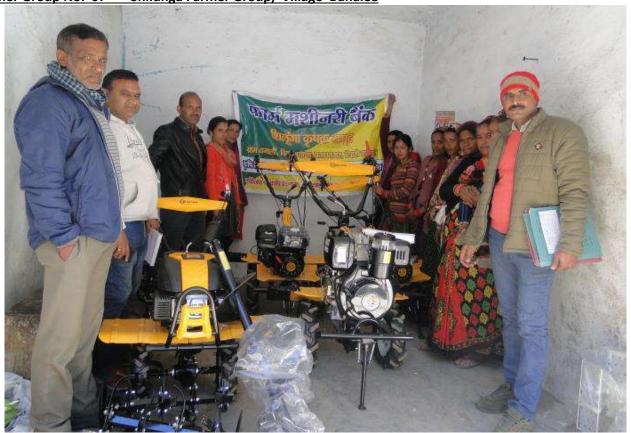

#### **Progress:**

10 Kissan clubs are formed in the project area. Among 10 Kissan Clubs 07 progressive Kissan Clubs are selected for availing the facility of farm Machinery Bank. Farm machinery Bank supported by Govt of Uttarakhnad under loan and subsidy scheme Share of the farmers was provided by the SEWA-THDC under CSR support. ADO Agriculture distributed farm machineries on 04<sup>th</sup> January 2019 to the Kissan Clubs with benign presence of Gram aradhan, Agriculture Department's officers, Govt. of Uttarakhand, HNBGU project team and Gram Pradhans etc.

## **Out Put:**

- Small and marginal Women farmers are trained now to operate farm machinery.
- Farm Machineries delivered by :-Hitoo Pahaad Farming Equipments - Sanjay Kumar Budakoti

**Regn. No. –** UK14D8193 Date of Regn. 03<sup>rd</sup> March 2018

## Followings Farm Machineries distributed to all 07 farmer Group's -

| S.N   | Details of Agro Equipments   | Nos of     | Amount   | Total       | Contribution | Contribution |
|-------|------------------------------|------------|----------|-------------|--------------|--------------|
|       |                              | equipments | Per unit | Amount      | 80% share by | 20% share by |
|       |                              |            | (in Rs.) | (in Rs.)    | Govt. of     | SEWA -THDC   |
|       |                              |            |          |             | Uttarakhand  | (in Rs.)     |
|       |                              |            |          |             | (in Rs.)     |              |
| 1     | Power Wider Alligator 6 DPE  | 07         | 95,000/- | 6,65,000/-  | 5,32,000/-   | 1,33,000/-   |
| 2     | Power Wider Lilli 532        | 14         | 72,800/- | 10,19,200/- | 8,15,360/-   | 2,03,840/-   |
| 3     | Power Wider Hobby 500 TG     | 06         | 56,560/- | 3,39,360/-  | 2,71,488/-   | 67,872/-     |
| 4     | Brush Cutter GJ 330          | 07         | 35,840/- | 2,50,880/-  | 2,00,704/-   | 50,176/-     |
| 5     | Deep Rotary Accessories      | 22         | 5,824/-  | 1,28,128/-  | 1,02,504/-   | 25,624/-     |
| 6     | Atta Chakki 3H.P. (Dhara)    | 08         | 50,400/- | 4,03,200/-  | 3,22,560/-   | 80,640/-     |
| 7     | Power Chaff Cutter 3- Roller | 14         | 23,520/- | 3,29,280/-  | 2,63,424/-   | 65,856/-     |
| 8     | HTP Sprayer PSK – 22         | 05         | 21,840/- | 1,09,200/-  | 87,360/-     | 21,840/-     |
| 9     | Post Hole Digger E-52        | 07         | 25,000/- | 1,75,000/-  | 1,40,000/-   | 35,000/-     |
| 10    | Post Hole Digger Bit E- 52   | 07         | 5,900/-  | 41,300/-    | 33,040/-     | 8,260/-      |
| 11    | Chain Saw KK 5920            | 02         | 22,000/- | 44,000/-    | 35,200/-     | 8,800/-      |
| Total | 11 Items                     | 99 nos     |          | 35,04,548/- | 28,03,640/-  | 7,00,908/-   |