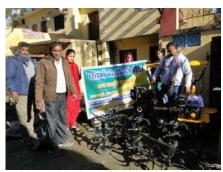

#### **Progress:**

10 Kissan clubs are formed in the project area. Among 10 Kissan Clubs 07 progressive Kissan Clubs are selected for availing the facility of farm Machinery Bank. Farm machinery Bank supported by Govt of Uttarakhnad under loan and subsidy scheme Share of the farmers was provided by the SEWA-THDC under CSR support. ADO Agriculture distributed farm machineries on 04<sup>th</sup> January 2019 to the Kissan Clubs with benign presence of Gram aradhan, Agriculture Department's officers, Govt. of Uttarakhand, HNBGU project team and Gram Pradhans etc.

## **Out Put:**

- Small and marginal Women farmers are trained now to operate farm machinery.
- Farm Machineries delivered by :-Hitoo Pahaad Farming Equipments - Sanjay Kumar Budakoti

**Regn. No. –** UK14D8193 Date of Regn. 03<sup>rd</sup> March 2018

## Followings Farm Machineries distributed to all 07 farmer Group's -

| S.N   | Details of Agro Equipments   | Nos of     | Amount   | Total       | Contribution | Contribution |
|-------|------------------------------|------------|----------|-------------|--------------|--------------|
|       |                              | equipments | Per unit | Amount      | 80% share by | 20% share by |
|       |                              |            | (in Rs.) | (in Rs.)    | Govt. of     | SEWA -THDC   |
|       |                              |            |          |             | Uttarakhand  | (in Rs.)     |
|       |                              |            |          |             | (in Rs.)     |              |
| 1     | Power Wider Alligator 6 DPE  | 07         | 95,000/- | 6,65,000/-  | 5,32,000/-   | 1,33,000/-   |
| 2     | Power Wider Lilli 532        | 14         | 72,800/- | 10,19,200/- | 8,15,360/-   | 2,03,840/-   |
| 3     | Power Wider Hobby 500 TG     | 06         | 56,560/- | 3,39,360/-  | 2,71,488/-   | 67,872/-     |
| 4     | Brush Cutter GJ 330          | 07         | 35,840/- | 2,50,880/-  | 2,00,704/-   | 50,176/-     |
| 5     | Deep Rotary Accessories      | 22         | 5,824/-  | 1,28,128/-  | 1,02,504/-   | 25,624/-     |
| 6     | Atta Chakki 3H.P. (Dhara)    | 08         | 50,400/- | 4,03,200/-  | 3,22,560/-   | 80,640/-     |
| 7     | Power Chaff Cutter 3- Roller | 14         | 23,520/- | 3,29,280/-  | 2,63,424/-   | 65,856/-     |
| 8     | HTP Sprayer PSK – 22         | 05         | 21,840/- | 1,09,200/-  | 87,360/-     | 21,840/-     |
| 9     | Post Hole Digger E-52        | 07         | 25,000/- | 1,75,000/-  | 1,40,000/-   | 35,000/-     |
| 10    | Post Hole Digger Bit E- 52   | 07         | 5,900/-  | 41,300/-    | 33,040/-     | 8,260/-      |
| 11    | Chain Saw KK 5920            | 02         | 22,000/- | 44,000/-    | 35,200/-     | 8,800/-      |
| Total | 11 Items                     | 99 nos     |          | 35,04,548/- | 28,03,640/-  | 7,00,908/-   |