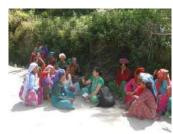

#### **Activity Photographs: -**

First Kissan Ghosthi - 26<sup>th</sup> April 2018 Noon, Meeting with District Govt. Officers of Tehri Garhwal.

# Second Kissan Ghosti: 26<sup>th</sup> April 2018 afternoon Kisan Ghosti with farmers at Champadhar (Kathuli Village), District Tehri Garhwal

Experts from different division of Government Department, THDCIL Officers, HNBGU Team and farmers during the Kissan Goshti on 26<sup>th</sup> April 2018 at Champadhar (Kathuli), Jakhnidhar Block, Tehri Garhwal