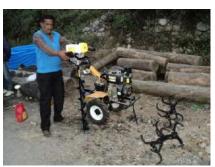

<u>Site selection: 09 –</u> Women Farmer group (10 women) will be jointly work in the Poly house at Kathuli village - site selection for the Poly house on 02<sup>st</sup> October 2018

**8. Formation of 10 nos Kissan Clubs** (05 each in Pratapnagar and Jakhnidhar Blocks) of marginal / progressive farmers (at least 10-15 members in each club) linking with Govt. subsidy (Agriculture/ Horticulture Deptt.) and beneficiary (contribution on 80: 15:05 percent model) for purchase of Agro Equipments and use of these equipments in SHG with minimum O&M cost. (Approx. cost of equipments for one club is considered as Rs. 05 lacs)

MoU Target: Formation of 10 nos Kissan Clubs

Achieve: Formation of 10 nos Kissan Clubs and established 07 Farm Machinery Banks

#### **Progress:**

10 Kissan clubs are formed in the project area. Among 10 Kissan Clubs 07 progressive Kissan Clubs are selected for availing the facility of farm Machinery Bank. Farm machinery Bank supported by Govt of Uttarakhnad under loan and subsidy scheme Share of the farmers was provided by the SEWA-THDC under CSR support. ADO Agriculture distributed farm machineries on 04<sup>th</sup> January 2019 to the Kissan Clubs with benign presence of Gram aradhan, Agriculture Department's officers, Govt. of Uttarakhand, HNBGU project team and Gram Pradhans etc.

## **Out Put:**

- Small and marginal Women farmers are trained now to operate farm machinery.
- Farm Machineries delivered by :-Hitoo Pahaad Farming Equipments - Sanjay Kumar Budakoti

**Regn. No. –** UK14D8193 Date of Regn. 03<sup>rd</sup> March 2018