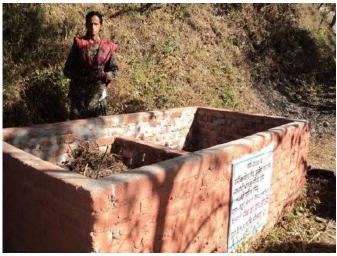

#### **Progress:**

- 1. Identification of 10 women farmers.
- **2.** Established 10 Vermin compost pits in the 04 villages i.e. Gandoli, Mundoli, Dharkot and Paturi villages, Jakhnidhar block, District Tehri Garhwal.
- 3. The size 8× 4× 3 feet per Vermin compost pit and 4.5 inch Brick wall with Geru and wall writing done.
- **4.** 10 compost pits constructed and now they all are full with Buffalows, Goat, Bulls and cow dungs. (Annexure Attached 03)

#### **Out Put**

- Fine compost of 04 quintal per pit was produced with total 40 Quintals in one crop season.
- Also 10 women farmers (SC -02, ST- Nil and OBC- all women) improve crop production.

**Out come**: Increase interest in organic farming.