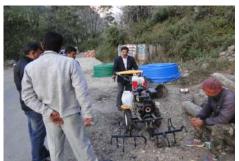

## Fourth Phase: Demo of Farm Machineries - From 17<sup>th</sup> February to 22<sup>nd</sup> February 2019

## 2. Vikash Farmer Group – Bangdwara Village

Women farmer group's member, village Bangdwara get the training of Power Wider Alligator 6 DPE on 18<sup>th</sup> Feb. 2019

Women farmer Group members are trained for the farm machine of Power Wider Alligator 6 DPE on 18<sup>th</sup> Feb. 2019

#### 3. Jay Madan Negi Farmer Group - Dharkot village

Sri Meharban Singh, Gram Pradhan, Dharkot and other villagers with Mr. Kisan Pal, *Machine Engineer at Dharkot village* on 18<sup>th</sup> Feb.2019