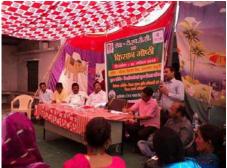

#### **Progress:**

- 1. 26<sup>th</sup> April 2018 Noon, Meeting with District Govt. Officers of Tehri Garhwal.
- 2. 26<sup>th</sup> April 2018 afternoon Kisan Ghosti with farmers at Champadhar (Kathuli Village), District Tehri Garhwal
- 3.27<sup>th</sup> May 2018 at Paturi village on District Tehri Garhwal.

#### Third Kissan Ghosti: 27<sup>th</sup> May 2018 at Paturi village on District Tehri Garhwal

Prof. Panwar, addressing about the Government Schemes during the Kissan Gosthi on 27<sup>th</sup> May 2018 at Panchyati Bhawan, Pathuri

Sri Asharam Mamgain addressing Kissan Gosthi on 27<sup>th</sup> May 2018 at Panchyati Bhawan, Pathuri village

Local villagers are participated during the Kissan Gosthi on 27<sup>th</sup> May 2018 at Panchyati Bhawan, Pathuri