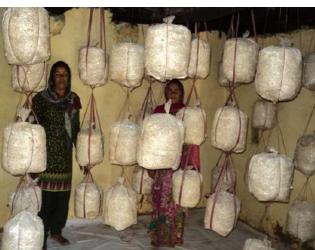

vation by local farmer's approx 1, 80,600/- Rs.
- Income is used for domestic purposes to purchase goods and food from local market.

(Rate of Mushroom Rs. 200/- per kg.)

Source: Information Collected from field Coordinator and staffs of CSR Project.

Beneficiaries and Mushroom Unit Details (Annexure Encloced - 02)

#### **Activity Photographs**





Experts of Rural Technology Deptt. HNBGU provided the Oyster Mushroom training to Women Farmers at Kathuli and Sandana villages





SEWA-THDC & HNBG Introduced oyster mushroom cultivation technique in the 05 villages of Project area



Training comprises of practical demonstration with theory and technical guidance



Gram Pradhan Rama Devi village Kaflog - Total 34 kg. Dingri Mushroom sale (@ 200/- per kg.) and net earn profit Rs. 6,800/-



Meena Devi, President and Asaari Devi, member's Women Farmer Group - Total *52 kg.* Dingri Mushroom sale (@ 200/-per kg.) and net earn profit *Rs. 10,400/-*



**Smt.** Puspa Devi – Village Sandana - Total *38 kg.*Dingri Mushroom sale (@ 200/- per kg.) and net earn profit *Rs. 7,600/--*



Smt. Maya Devi (Schedule Cast women) – Village Kathuli - Total 30 kg. Dingri Mushroom sale (@ 200/-per kg.) and net earn profit Rs. 6,000/-



Smt. Elma Devi w/o Moor Singh – Village Mundoli - Total 42 kg. Dingri Mushroom sale (@ 200/- per kg.) and net earn profit Rs. 8,200/-

2. Construction of Vermin Compost Pits 10 Nos (Size 8 ft x 4 ft x 3 ft) 4.5 inch Brick wall with plaster & whitewash, 05 each in same 02 villages identified for Mushroom Production for encouraging organic farming. Cattle populati