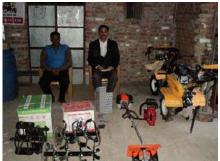

## **Out Put:**

- Small and marginal Women farmers are trained now to operate farm machinery.
- Farm Machineries delivered by :-Hitoo Pahaad Farming Equipments - Sanjay Kumar Budakoti

**Regn. No. –** UK14D8193 Date of Regn. 03<sup>rd</sup> March 2018

## Followings Farm Machineries distributed to all 07 farmer Group's -

| S.N   | Details of Agro Equipments   | Nos of     | Amount   | Total       | Contribution | Contribution |
|-------|------------------------------|------------|----------|-------------|--------------|--------------|
|       |                              | equipments | Per unit | Amount      | 80% share by | 20% share by |
|       |                              |            | (in Rs.) | (in Rs.)    | Govt. of     | SEWA -THDC   |
|       |                              |            |          |             | Uttarakhand  | (in Rs.)     |
|       |                              |            |          |             | (in Rs.)     |              |
| 1     | Power Wider Alligator 6 DPE  | 07         | 95,000/- | 6,65,000/-  | 5,32,000/-   | 1,33,000/-   |
| 2     | Power Wider Lilli 532        | 14         | 72,800/- | 10,19,200/- | 8,15,360/-   | 2,03,840/-   |
| 3     | Power Wider Hobby 500 TG     | 06         | 56,560/- | 3,39,360/-  | 2,71,488/-   | 67,872/-     |
| 4     | Brush Cutter GJ 330          | 07         | 35,840/- | 2,50,880/-  | 2,00,704/-   | 50,176/-     |
| 5     | Deep Rotary Accessories      | 22         | 5,824/-  | 1,28,128/-  | 1,02,504/-   | 25,624/-     |
| 6     | Atta Chakki 3H.P. (Dhara)    | 08         | 50,400/- | 4,03,200/-  | 3,22,560/-   | 80,640/-     |
| 7     | Power Chaff Cutter 3- Roller | 14         | 23,520/- | 3,29,280/-  | 2,63,424/-   | 65,856/-     |
| 8     | HTP Sprayer PSK – 22         | 05         | 21,840/- | 1,09,200/-  | 87,360/-     | 21,840/-     |
| 9     | Post Hole Digger E-52        | 07         | 25,000/- | 1,75,000/-  | 1,40,000/-   | 35,000/-     |
| 10    | Post Hole Digger Bit E- 52   | 07         | 5,900/-  | 41,300/-    | 33,040/-     | 8,260/-      |
| 11    | Chain Saw KK 5920            | 02         | 22,000/- | 44,000/-    | 35,200/-     | 8,800/-      |
| Total | 11 Items                     | 99 nos     |          | 35,04,548/- | 28,03,640/-  | 7,00,908/-   |