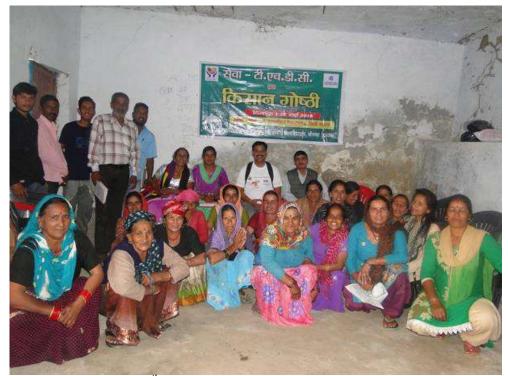

#### 4. Kissan Gosthies in 05 new villages in Consultation with Nodal Officer

MoU Target: 05 Kissan Ghosties

Achieve: 03 Kissan Ghosties are completed

#### **Objective:**

The main objective of Kisan Gosti was to link farmers with Govt officials, block level officials and panchayat representative for convergence of Govt. Schemes. Besides Farmers get information related to new techniques and seeds to improve productivity.

#### **Progress:**

- 1. 26<sup>th</sup> April 2018 Noon, Meeting with District Govt. Officers of Tehri Garhwal.
- 2. 26<sup>th</sup> April 2018 afternoon Kisan Ghosti with farmers at Champadhar (Kathuli Village), District Tehri Garhwal
- 3.27<sup>th</sup> May 2018 at Paturi village on District Tehri Garhwal.

#### Out put :-

SEWA-THDC and HNBGU Jointely organized 03 Kissan Goshti in which the information's about various Government Schemes was discussed with farmers. Total 112 (SC- 21, ST – Nil, OBC – all) active farmers of Pratapnagar and Jakhnidhar block area are benefitted through awareness generation and approached to Block level officials for the different schemes of horticulture, livestock and agriculture.