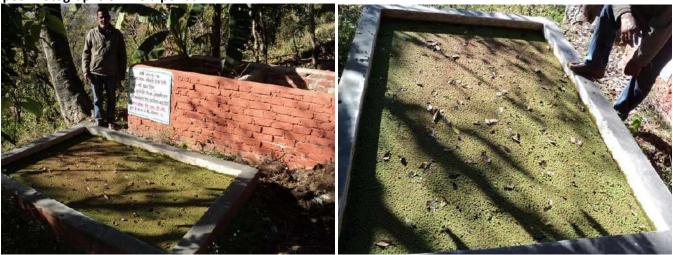

3. Construction of Azoola Ponds 10 nos (Size 6 ft x 4 ft x 1 ft), 4.5 inch Brick wall with plaster and whitewash, 05 each in same 02 villages identified for mushroom production for food supplement to cattles

**MoU Target:** 10 Azoola Ponds

Achieve: 10 Azoola Ponds ared completed

#### **Progress:**

Established of high quality of 10 Azoola (Variety Pinata) fodder cultivation in Cemented tanks at Gandoli (Sandna), Mundoli (Nelda), Dharkot, Paturi, Jakhnidhar Block, Tehri Garhwal. Total seed distributed 20 kgs. (Per 02 kgs. Per beneficiries) Pinata variety seed. Per Azoola Pond Size is 6 ft x 4 ft x 1 ft and 4.5 inch Brick wall.

#### Output:

- Total 37 women farmer aware about the new technique of Azolla fodder.
- Azolla seed multiplies very rapidly and every day it grows rapidly. Our staff Mr. Asharam Mamgaian recorded 2 -3 kgs. of Azolla can be harvested individually in the cemented tank daily.
- 10 women farmer (SC -02, ST- Nil and OBC- all women) told us that after Azolla feeding 1/4 milk was increase. Livestock like and can easily digest Azolla Pinata.