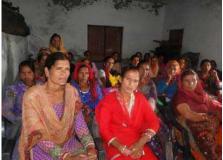

#### 4. Kissan Gosthies in 05 new villages in Consultation with Nodal Officer

MoU Target: 05 Kissan Ghosties

Achieve: 03 Kissan Ghosties are completed

#### **Objective:**

The main objective of Kisan Gosti was to link farmers with Govt officials, block level officials and panchayat representative for convergence of Govt. Schemes. Besides Farmers get information related to new techniques and seeds to improve productivity.

#### **Progress:**

- 1. 26<sup>th</sup> April 2018 Noon, Meeting with District Govt. Officers of Tehri Garhwal.
- 2. 26<sup>th</sup> April 2018 afternoon Kisan Ghosti with farmers at Champadhar (Kathuli Village), District Tehri Garhwal
- 3.27<sup>th</sup> May 2018 at Paturi village on District Tehri Garhwal.

#### Out put :-

SEWA-THDC and HNBGU Jointely organized 03 Kissan Goshti in which the information's about various Government Schemes was discussed with farmers. Total 112 (SC- 21, ST – Nil, OBC – all) active farmers of Pratapnagar and Jakhnidhar block area are benefitted through awareness generation and approached to Block level officials for the different schemes of horticulture, livestock and agriculture.