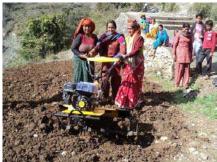

#### **Progress:**

10 Kissan clubs are formed in the project area. Among 10 Kissan Clubs 07 progressive Kissan Clubs are selected for availing the facility of farm Machinery Bank. Farm machinery Bank supported by Govt of Uttarakhnad under loan and subsidy scheme Share of the farmers was provided by the SEWA-THDC under CSR support. ADO Agriculture distributed farm machineries on 04<sup>th</sup> January 2019 to the Kissan Clubs with benign presence of Gram aradhan, Agriculture Department's officers, Govt. of Uttarakhand, HNBGU project team and Gram Pradhans etc.

## **Out Put:**

- Small and marginal Women farmers are trained now to operate farm machinery.
- Farm Machineries delivered by :-Hitoo Pahaad Farming Equipments - Sanjay Kumar Budakoti

**Regn. No. –** UK14D8193 Date of Regn. 03<sup>rd</sup> March 2018

Dr. Mohan Singh Panwar and Mr Asharam Mamgain Project staff Learning how to Operate Farm Machineries during Demonstration on 03<sup>rd</sup> December 2018.

Third Phase: Farm Machineries Distributed and monitoring from Agriculture Department's officers, Govt. of Uttarakhand to 07 Farmer Group