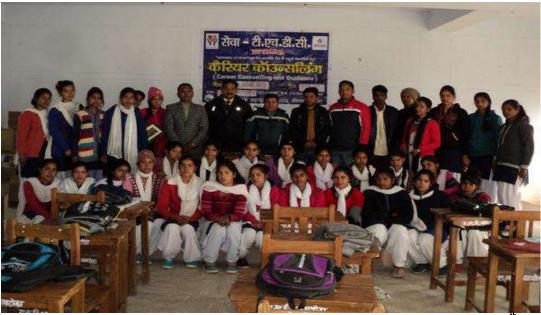

Group Photographs of Participants at Govt. Degree College, Agrora during the Carrier Counseling on 04<sup>th</sup> Jan. 2019

10. Industrial Training to 20 aspiring students at Govt. ITI Chamba. Beneficiaries to be selected transparently from all affected blocks by giving advertisement in local News Paper and following some criteria.