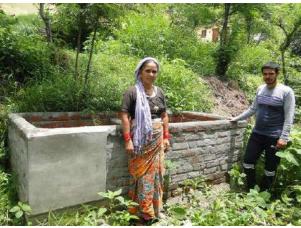

#### First Phase - Site Seclection and construction work

Beneficiary Smt. Deepa Devi w/o Govind Ram, Village Gandoli (Sandana) – Site selection for construction of Vermin Compost pit

Project team visited at Vermin compost construction site of Beneficiary Smt. Deepa Devi at Gandoli village on 22<sup>nd</sup> June 2018

Completed work of Vermin Compost Pit – Beneficiary Smt. Deepa Devi, Village Gandoli – Photo on 23<sup>rd</sup> June 2018

Beneficiary Smt. Urmila Devi w/o Dev Ram, Village Gandoli (Sandana) – Site selection for construction of Vermin Compost pit

HNBGU Project Team visit at Vermi compost pit spot at Gandoli– Photo on 24<sup>th</sup> July 2018

Prof. Mohan Singh Panwar, Chief Project Coordinator and Project team HNBGU visited of Beneficiary Urmila Devi's Vermin compost site at Gandoli Village on 22 June 2018