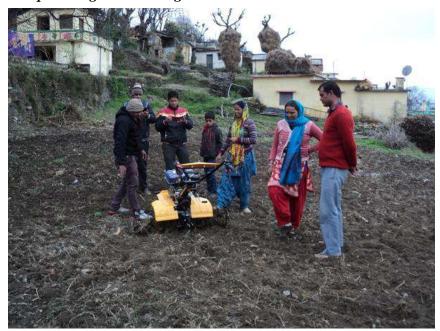

#### Second Phase: Visited Farm Machinery Bank at Village Gadoli, Chaubatta khal Distt. Pauri Garhwal

Dr Panwar and Asharam Mamgain visited Farm Machinery Bank on 13 November 2018, installed by Farmer club at Village Gadoli, Chaubatta khal Distt. Pauri Garhwal on 03<sup>rd</sup> December 2018

Dr. Mohan Singh Panwar and Mr Asharam Mamgain Project staff Learning how to Operate Farm Machineries during Demonstration on 03<sup>rd</sup> December 2018.

Third Phase: Farm Machineries Distributed and monitoring from Agriculture Department's officers, Govt. of Uttarakhand to 07 Farmer Group