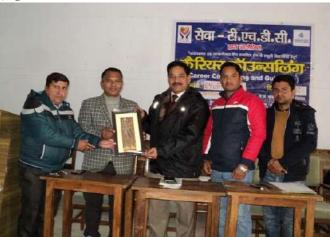

Dr. Ajay Kumar Singh, Asst. Professor & Incharge Principal, Govt. Degree College, Agrora receiving memento from Dr. Mohan Singh Panwar, Associate Professor, Deptt. of Geography, HNBGU, Srinagar (Garhwal) during the Carrier Counseling on 04<sup>th</sup> Jan. 2019