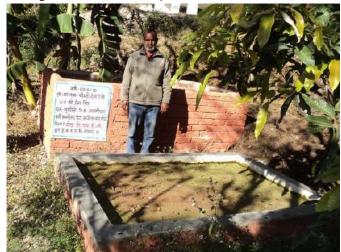

#### Completed Vermi Compost Pits (Size 8 ft x 4 ft x 3 ft) 4.5 inch Brick wall) :-

Vermi Compost Pit 01: Mrs. Hansa Devi w/o Pream Singh, Village Mundoli – Photo on 12 December 2018

Vermi Compost Pit 02: Mrs. Seela Devi w/o Rai Singh, Village Mundoli – Photo on 12 December 2018

Vermi Compost Pit 03: Mrs. Deepa Devi w/ Sri Govind Ram, Village Gandoli (Sandana Gram Panchyat) – Photo on 14 Dec. 2018

<u>Vermi Compost Pit 04</u>: Mrs. Urmila Devi w/o Dev Ram, Village Gandoli – Photo on 14 December 2018

Vermi Compost Pit 05: Mrs. Syama Devi w/o Sumedu Lal (SC), Village Paturi – Photo on 16 December 2018

<u>Vermi Compost Pit 06</u>: Mrs. Rajani Devi w/o Guddu Lal (SC), Village Paturi – Photo on 16 December 2018

<u>Vermi Compost Pit 07:</u> Mrs. Nawami Devi w/o Praveen Singh, Village Paturi – Photo on 16<sup>th</sup> December 2018

<u>Vermi Compost Pit 08:</u> Mrs. Rekha Devi w/o Dhanveer Singh, Village Dharkot – Photo on 17<sup>th</sup> December 2018

<u>Vermi Compost Pit 09</u>: Mrs. Radha Devi w/o Jogendra Singh, Village Dharkot (Naadur Tok)— – Photo on 17<sup>th</sup> December 2018

Vermi Compost Pit 10: Mrs. Anandi Devi w/o Vikram Singh, Village Dharkot (Naadur Tok)– Photo on 17<sup>th</sup> December 2018