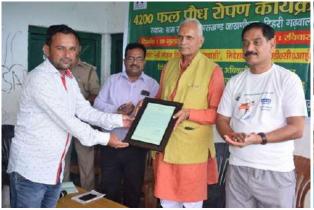

Sri Sanjay Singh Rawat, Gram Pradhan, Khola presetting the memento to Sri Mohan Singh Rawat Gaonwashi ji, Director, THDCIL, at Panchyati Bhawan, Khola on 29<sup>th</sup> July 2018

Participant of villagers and others duting the programme at Panchyati Bhawan, Khola on 29st July 2018