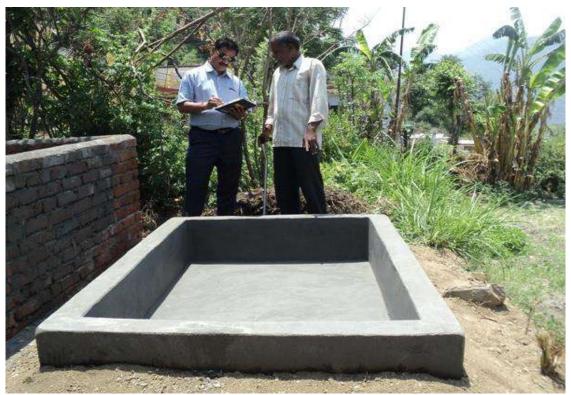

#### First Phase - Site Seclection and construction work

Beneficiary Smt. Deepa Devi w/o Govind Ram, Village Gandoli (Sandana) – Site selection for construction of Vermin Compost pit

Project team visited at Vermin compost construction site of Beneficiary Smt. Deepa Devi at Gandoli village on 22<sup>nd</sup> June 2018

Completed work of Vermin Compost Pit – Beneficiary Smt. Deepa Devi, Village Gandoli – Photo on 23<sup>rd</sup> June 2018

Beneficiary Smt. Urmila Devi w/o Dev Ram, Village Gandoli (Sandana) – Site selection for construction of Vermin Compost pit

HNBGU Project Team visit at Vermi compost pit spot at Gandoli– Photo on 24<sup>th</sup> July 2018

Prof. Mohan Singh Panwar, Chief Project Coordinator and Project team HNBGU visited of Beneficiary Urmila Devi's Vermin compost site at Gandoli Village on 22 June 2018