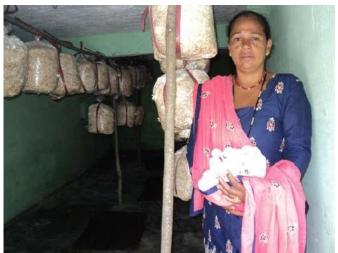

#### First faze - Established 5 units of Milky Mushroom from April 2018 to September 2018 (06 months)

Dr. Manoj Parmar, Faculty member and other staffs of Rural Technology Department, HNB Garhwal Central University, Srinagar (Garhwal) provided the Practical and Theoretical training of white Milky Mushroom cultivation in established small scale 05 Units at Kotchuri and Pachri Villages, Jakhnidahr block, District Tehri Garhwal.

Variety : Milky Mushroom

Mushroom Units: 05 UnitsTotal Beneficiaries: 33 womenTotal nos of Bags: 258 Bags

**Training Period** : from 20<sup>th</sup> April to 24<sup>th</sup> April 2018 (05 days) **Mushroom production Period** : June 2018 to 31<sup>st</sup> August 2018 (03 months)

Mushroom unit village : 1. Pachri 2. Kotchuri

Block: Jakhnidhar District: Tehri Garhwal