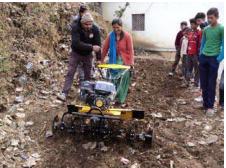

#### **Progress:**

10 Kissan clubs are formed in the project area. Among 10 Kissan Clubs 07 progressive Kissan Clubs are selected for availing the facility of farm Machinery Bank. Farm machinery Bank supported by Govt of Uttarakhnad under loan and subsidy scheme Share of the farmers was provided by the SEWA-THDC under CSR support. ADO Agriculture distributed farm machineries on 04<sup>th</sup> January 2019 to the Kissan Clubs with benign presence of Gram aradhan, Agriculture Department's officers, Govt. of Uttarakhand, HNBGU project team and Gram Pradhans etc.

## **Out Put:**

- Small and marginal Women farmers are trained now to operate farm machinery.
- Farm Machineries delivered by :-Hitoo Pahaad Farming Equipments - Sanjay Kumar Budakoti

**Regn. No. –** UK14D8193 Date of Regn. 03<sup>rd</sup> March 2018

## Followings Farm Machineries distributed to all 07 farmer Group's -

| S.N   | Details of Agro Equipments   | Nos of     | Amount   | Total       | Contribution | Contribution |
|-------|------------------------------|------------|----------|-------------|--------------|--------------|
|       |                              | equipments | Per unit | Amount      | 80% share by | 20% share by |
|       |                              |            | (in Rs.) | (in Rs.)    | Govt. of     | SEWA -THDC   |
|       |                              |            |          |             | Uttarakhand  | (in Rs.)     |
|       |                              |            |          |             | (in Rs.)     |              |
| 1     | Power Wider Alligator 6 DPE  | 07         | 95,000/- | 6,65,000/-  | 5,32,000/-   | 1,33,000/-   |
| 2     | Power Wider Lilli 532        | 14         | 72,800/- | 10,19,200/- | 8,15,360/-   | 2,03,840/-   |
| 3     | Power Wider Hobby 500 TG     | 06         | 56,560/- | 3,39,360/-  | 2,71,488/-   | 67,872/-     |
| 4     | Brush Cutter GJ 330          | 07         | 35,840/- | 2,50,880/-  | 2,00,704/-   | 50,176/-     |
| 5     | Deep Rotary Accessories      | 22         | 5,824/-  | 1,28,128/-  | 1,02,504/-   | 25,624/-     |
| 6     | Atta Chakki 3H.P. (Dhara)    | 08         | 50,400/- | 4,03,200/-  | 3,22,560/-   | 80,640/-     |
| 7     | Power Chaff Cutter 3- Roller | 14         | 23,520/- | 3,29,280/-  | 2,63,424/-   | 65,856/-     |
| 8     | HTP Sprayer PSK – 22         | 05         | 21,840/- | 1,09,200/-  | 87,360/-     | 21,840/-     |
| 9     | Post Hole Digger E-52        | 07         | 25,000/- | 1,75,000/-  | 1,40,000/-   | 35,000/-     |
| 10    | Post Hole Digger Bit E- 52   | 07         | 5,900/-  | 41,300/-    | 33,040/-     | 8,260/-      |
| 11    | Chain Saw KK 5920            | 02         | 22,000/- | 44,000/-    | 35,200/-     | 8,800/-      |
| Total | 11 Items                     | 99 nos     |          | 35,04,548/- | 28,03,640/-  | 7,00,908/-   |