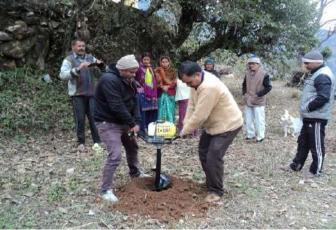

3. Construction of Azoola Ponds 10 nos (Size 6 ft x 4 ft x 1 ft), 4.5 inch Brick wall with plaster and whitewash, 05 each in same 02 villages identified for mushroom production for food supplement to cattles

**MoU Target:** 10 Azoola Ponds

Achieve: 10 Azoola Ponds ared completed

#### **Progress:**

Established of high quality of 10 Azoola (Variety Pinata) fodder cultivation in Cemented tanks at Gandoli (Sandna), Mundoli (Nelda), Dharkot, Paturi, Jakhnidhar Block, Tehri Garhwal. Total seed distributed 20 kgs. (Per 02 kgs. Per beneficiries) Pinata variety seed. Per Azoola Pond Size is 6 ft x 4 ft x 1 ft and 4.5 inch Brick wall.