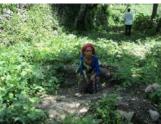

Rural Technology Department, HNBGU's Staffs Dr. Santosh Singh provided the milky mushroom training to women at Panchyat Bhawat, Kotchuri Village on 23<sup>th</sup> April to 24<sup>th</sup> April 2018

Mushroom production at Pachri village