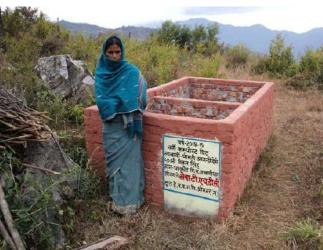

Vermi Compost Pit 05: Mrs. Syama Devi w/o Sumedu Lal (SC), Village Paturi – Photo on 16 December 2018

<u>Vermi Compost Pit 06</u>: Mrs. Rajani Devi w/o Guddu Lal (SC), Village Paturi – Photo on 16 December 2018

<u>Vermi Compost Pit 07:</u> Mrs. Nawami Devi w/o Praveen Singh, Village Paturi – Photo on 16<sup>th</sup> December 2018

<u>Vermi Compost Pit 08:</u> Mrs. Rekha Devi w/o Dhanveer Singh, Village Dharkot – Photo on 17<sup>th</sup> December 2018

<u>Vermi Compost Pit 09</u>: Mrs. Radha Devi w/o Jogendra Singh, Village Dharkot (Naadur Tok)— – Photo on 17<sup>th</sup> December 2018

Vermi Compost Pit 10: Mrs. Anandi Devi w/o Vikram Singh, Village Dharkot (Naadur Tok)– Photo on 17<sup>th</sup> December 2018