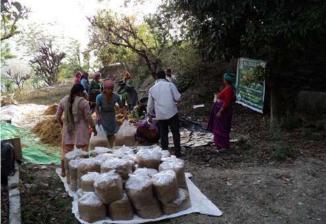

#### **Activity Photographs:-**

Pachri's women are doing the dry the Bhoosa in the sunlight under the Trainers on 21<sup>st</sup> April 2018

Fill the Bags including the Spawn at Pachri village on 22<sup>nd</sup> April 2018

Rural Technology Department, HNBGU's Staffs Dr. Santosh Singh provided the milky mushroom training to women at Panchyat Bhawat, Kotchuri Village on 23<sup>th</sup> April to 24<sup>th</sup> April 2018

Mushroom production at Pachri village