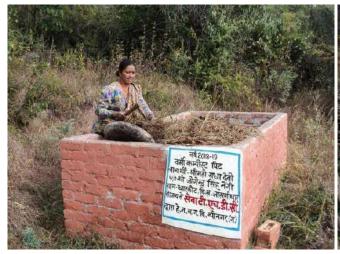

#### **Progress:**

- 1. Identification of 10 women farmers.
- **2.** Established 10 Vermin compost pits in the 04 villages i.e. Gandoli, Mundoli, Dharkot and Paturi villages, Jakhnidhar block, District Tehri Garhwal.
- 3. The size 8× 4× 3 feet per Vermin compost pit and 4.5 inch Brick wall with Geru and wall writing done.
- **4.** 10 compost pits constructed and now they all are full with Buffalows, Goat, Bulls and cow dungs. (Annexure Attached 03)

#### **Out Put**

- Fine compost of 04 quintal per pit was produced with total 40 Quintals in one crop season.
- Also 10 women farmers (SC -02, ST- Nil and OBC- all women) improve crop production.

**Out come**: Increase interest in organic farming.