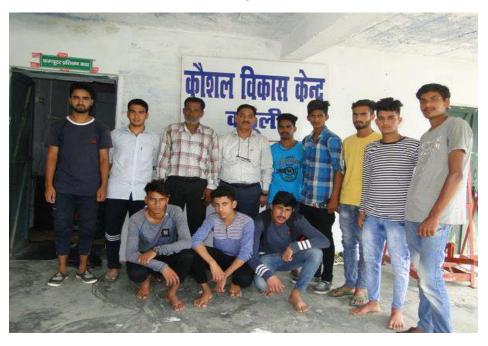

#### **Progress:**

- One Carrier Counseling completed at Government Degree College, Agrora (Dharmanda) on 04<sup>th</sup>
   January 2019.
- Benefited the total I Students of 23 from Class B.A.

#### **Activity Photographs:**

Dr. Mohan Panwar provide knowledge the Improvement of student carrier during the Carrier Counseling at Govt. Degree College, Agrora on 4<sup>th</sup> Jan. 2019

Dr. Ajay Kumar Singh, Asst. Professor & Incharge Principal, Govt. Degree College, Agrora interaction with the students during the Carrier Counseling on 04<sup>th</sup> Jan. 2019

Dr. Ajay Kumar Singh, Asst. Professor & Incharge Principal, Govt. Degree College, Agrora receiving memento from Dr. Mohan Singh Panwar, Associate Professor, Deptt. of Geography, HNBGU, Srinagar (Garhwal) during the Carrier Counseling on 04<sup>th</sup> Jan. 2019

Group Photographs of Participants at Govt. Degree College, Agrora during the Carrier Counseling on 04<sup>th</sup> Jan. 2019

10. Industrial Training to 20 aspiring students at Govt. ITI Chamba. Beneficiaries to be selected transparently from all affected blocks by giving advertisement in local News Paper and following some criteria.