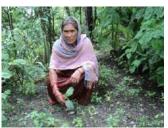

#### **Activity Photographs:-**

Pachri's women are doing the dry the Bhoosa in the sunlight under the Trainers on 21<sup>st</sup> April 2018

Fill the Bags including the Spawn at Pachri village on 22<sup>nd</sup> April 2018

Rural Technology Department, HNBGU's Staffs Dr. Santosh Singh provided the milky mushroom training to women at Panchyat Bhawat, Kotchuri Village on 23<sup>th</sup> April to 24<sup>th</sup> April 2018

Mushroom production at Pachri village

Self-help groups of women who grow mushrooms collectively in villages Pachri