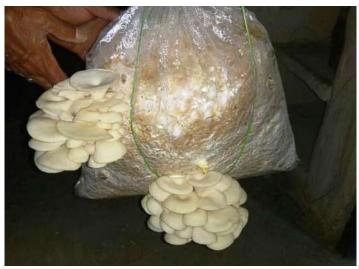

#### **Progress**

Established 5 units of White Oyster (Dingri ) Mushroom from 25<sup>th</sup> to 30<sup>th</sup> September 2018 (06 months)

Dr. Manoj Parmar, Faculty member and other staffs of Rural Technology Department, HNB Garhwal Central University, Srinagar (Garhwal) provided the Practical and Theoretical training of white Dingri Mushroom cultivation in established small scale at 05 villages namely Kandakhal, Kaflog, Mundoli, Kathuli and Sandna Villages, Pratapnagar and Jakhnidahr block, District Tehri Garhwal.

Variety: White Oyster (Dingri) Mushroom

Mushroom Units : 05 Units

Total nos of Bags : 231 Bags

**Training Period**: from 25<sup>th</sup> to 30<sup>th</sup> September 2018

Mushroom production Period: 25th October 2018 to December 2018 (02 Months 05 days)Mushroom unit village: 1. Kandakhal 2. Kaflog 3. Mundoli 4. Kathuli 5. SandanaBlock : Pratapnagar and JakhnidharDistrict : Tehri Garhwal