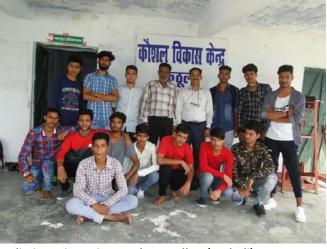

#### **Fourth Phase:**

It is propose to visit the concern institutions ITI Chamba in the month of August 2018.

Total 11 students (SC- 01, OBC- All) are placed in ITI Chamba from the different villages of Rim area.

#### Out Put:

- Total \*20 candidates are selected for the ITI Chamba. All candidates are from Dam affected villages and recommended from Gram Pradhans of concern village and by the local representatives. (Annexure attached no.)
- SEWA-THDC & HNBGU provided the completed free uniforms, fees, food and Accommodation for the 11 students under the project.
- Progress steadily in poor youth career by free courses in trade wise. All poor rural unemployed youths are selected from Dam affected villages

(\*Total 11 students are placed in ITI Chamba from the different villages of Rim area, Pratapnagar and Jakhnidhar block, Tehri Garhwal. List of the remaining 09 candidates are selected from project area and get admission in coming session in ITI, Chamba, Tehri Garhwal)