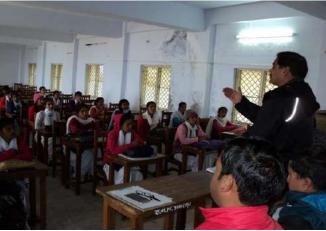

#### **Progress:**

- One Carrier Counseling completed at Government Degree College, Agrora (Dharmanda) on 04<sup>th</sup>
   January 2019.
- Benefited the total I Students of 23 from Class B.A.

#### **Activity Photographs:**

Dr. Mohan Panwar provide knowledge the Improvement of student carrier during the Carrier Counseling at Govt. Degree College, Agrora on 4<sup>th</sup> Jan. 2019

Dr. Ajay Kumar Singh, Asst. Professor & Incharge Principal, Govt. Degree College, Agrora interaction with the students during the Carrier Counseling on 04<sup>th</sup> Jan. 2019