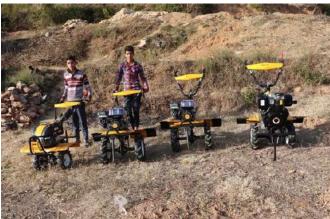

## **Out Put:**

- Small and marginal Women farmers are trained now to operate farm machinery.
- Farm Machineries delivered by :-Hitoo Pahaad Farming Equipments - Sanjay Kumar Budakoti

**Regn. No. –** UK14D8193 Date of Regn. 03<sup>rd</sup> March 2018

## Followings Farm Machineries distributed to all 07 farmer Group's -

| S.N   | Details of Agro Equipments   | Nos of     | Amount   | Total       | Contribution | Contribution |
|-------|------------------------------|------------|----------|-------------|--------------|--------------|
|       |                              | equipments | Per unit | Amount      | 80% share by | 20% share by |
|       |                              |            | (in Rs.) | (in Rs.)    | Govt. of     | SEWA -THDC   |
|       |                              |            |          |             | Uttarakhand  | (in Rs.)     |
|       |                              |            |          |             | (in Rs.)     |              |
| 1     | Power Wider Alligator 6 DPE  | 07         | 95,000/- | 6,65,000/-  | 5,32,000/-   | 1,33,000/-   |
| 2     | Power Wider Lilli 532        | 14         | 72,800/- | 10,19,200/- | 8,15,360/-   | 2,03,840/-   |
| 3     | Power Wider Hobby 500 TG     | 06         | 56,560/- | 3,39,360/-  | 2,71,488/-   | 67,872/-     |
| 4     | Brush Cutter GJ 330          | 07         | 35,840/- | 2,50,880/-  | 2,00,704/-   | 50,176/-     |
| 5     | Deep Rotary Accessories      | 22         | 5,824/-  | 1,28,128/-  | 1,02,504/-   | 25,624/-     |
| 6     | Atta Chakki 3H.P. (Dhara)    | 08         | 50,400/- | 4,03,200/-  | 3,22,560/-   | 80,640/-     |
| 7     | Power Chaff Cutter 3- Roller | 14         | 23,520/- | 3,29,280/-  | 2,63,424/-   | 65,856/-     |
| 8     | HTP Sprayer PSK – 22         | 05         | 21,840/- | 1,09,200/-  | 87,360/-     | 21,840/-     |
| 9     | Post Hole Digger E-52        | 07         | 25,000/- | 1,75,000/-  | 1,40,000/-   | 35,000/-     |
| 10    | Post Hole Digger Bit E- 52   | 07         | 5,900/-  | 41,300/-    | 33,040/-     | 8,260/-      |
| 11    | Chain Saw KK 5920            | 02         | 22,000/- | 44,000/-    | 35,200/-     | 8,800/-      |
| Total | 11 Items                     | 99 nos     |          | 35,04,548/- | 28,03,640/-  | 7,00,908/-   |