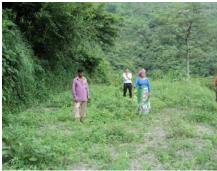

#### **Progress**:-

- 1. HNBGU project team organized the series of open community meetings in the villages and assess need of mix fruit plantation. Open meeting were organized in Kathuli, Mundoli, Gandoli, Kotchounri, Siloli, Myunda, Dharkot, khola, Kangsali, Paturi, Kharoli, kaflog villages. Door to Door survey also conducted by the team. Gram Pradhan of the Gram panchayat also contacted for mix fruit plantation. Project team also organize combined meeting with Gram Pradhan Dharkot, Bangdwara, Khola, kathuli, Kotchori, siloli, Myunda and finally list of the fruit plants are finalized. Some of the School staff such as Principle's of the Colleges and teachers also contact with our team and demand few fruit plants for schools. After analysis at upper level and discussion held with Nodal Officer of SEWA-THDC total 4200 fruit plants of mango, Grafted anwala, Guava, Kathal, high breed Lemon were finalized for plantation. Finally, list prepared.
- 2. Total 4200 mix fruit Plants (Amarpali Mango, Red Guava, Lemon (Kagji) Grafted Anwala and Kathal) are planted successfully in the 13 villages and o4 colleges (01 Degree College and 03 Inter Colleges) of Pratapnagar and Jakhnidhar block, T.G. from 27<sup>th</sup> July to 31<sup>st</sup> July 2018 and the activity is continue in the month of August 18.
- 3. Total 430 small and marginal farmers are covered under fruit plantation activity in 13 villages. (attached Annexure no. )

## Commencement of Mix fruit plantation in Khola Village on 29<sup>th</sup> July 2018.

SEWA -THDC & HNBGU jointly organized a Fruit plantation on 29<sup>th</sup> July 2018 at Panchyat Bhawan, Khola GP, District Tehri Garhwal.