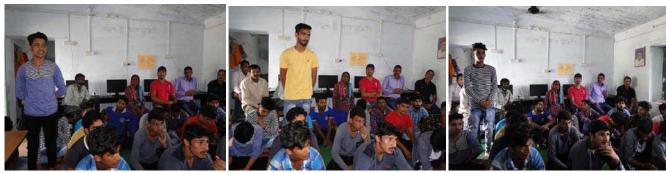

#### **Progress:**

- One Carrier Counseling completed at Government Degree College, Agrora (Dharmanda) on 04<sup>th</sup>
   January 2019.
- Benefited the total I Students of 23 from Class B.A.

#### **Activity Photographs:**

Dr. Mohan Panwar provide knowledge the Improvement of student carrier during the Carrier Counseling at Govt. Degree College, Agrora on 4<sup>th</sup> Jan. 2019

Dr. Ajay Kumar Singh, Asst. Professor & Incharge Principal, Govt. Degree College, Agrora interaction with the students during the Carrier Counseling on 04<sup>th</sup> Jan. 2019

Dr. Ajay Kumar Singh, Asst. Professor & Incharge Principal, Govt. Degree College, Agrora receiving memento from Dr. Mohan Singh Panwar, Associate Professor, Deptt. of Geography, HNBGU, Srinagar (Garhwal) during the Carrier Counseling on 04<sup>th</sup> Jan. 2019

Group Photographs of Participants at Govt. Degree College, Agrora during the Carrier Counseling on 04<sup>th</sup> Jan. 2019

10. Industrial Training to 20 aspiring students at Govt. ITI Chamba. Beneficiaries to be selected transparently from all affected blocks by giving advertisement in local News Paper and following some criteria.