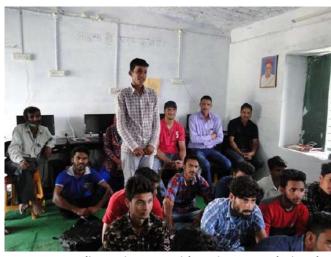

#### Third Kissan Ghosti: 27<sup>th</sup> May 2018 at Paturi village on District Tehri Garhwal

Prof. Panwar, addressing about the Government Schemes during the Kissan Gosthi on 27<sup>th</sup> May 2018 at Panchyati Bhawan, Pathuri

Sri Asharam Mamgain addressing Kissan Gosthi on 27<sup>th</sup> May 2018 at Panchyati Bhawan, Pathuri village

Local villagers are participated during the Kissan Gosthi on 27<sup>th</sup> May 2018 at Panchyati Bhawan, Pathuri

Participants during the Kissan Goshti on 27<sup>th</sup> May 2018 at Panchyati Bhawan, Paturi, Jakhnidhar Block, Tehri Garhwal

5. Distribution of Seasonal vegetable seeds after Kissan Gosthi for promotion of Kitchen Gardening considering 50 farmers in each Gosti (250 farmers)