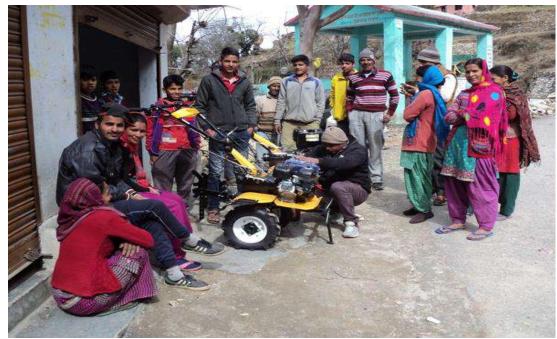

#### **Progress:**

10 Kissan clubs are formed in the project area. Among 10 Kissan Clubs 07 progressive Kissan Clubs are selected for availing the facility of farm Machinery Bank. Farm machinery Bank supported by Govt of Uttarakhnad under loan and subsidy scheme Share of the farmers was provided by the SEWA-THDC under CSR support. ADO Agriculture distributed farm machineries on 04<sup>th</sup> January 2019 to the Kissan Clubs with benign presence of Gram aradhan, Agriculture Department's officers, Govt. of Uttarakhand, HNBGU project team and Gram Pradhans etc.

## **Out Put:**

- Small and marginal Women farmers are trained now to operate farm machinery.
- Farm Machineries delivered by :-Hitoo Pahaad Farming Equipments - Sanjay Kumar Budakoti

**Regn. No. –** UK14D8193 Date of Regn. 03<sup>rd</sup> March 2018

#### Second Phase: Visited Farm Machinery Bank at Village Gadoli, Chaubatta khal Distt. Pauri Garhwal

Dr Panwar and Asharam Mamgain visited Farm Machinery Bank on 13 November 2018, installed by Farmer club at Village Gadoli, Chaubatta khal Distt. Pauri Garhwal on 03<sup>rd</sup> December 2018

Dr. Mohan Singh Panwar and Mr Asharam Mamgain Project staff Learning how to Operate Farm Machineries during Demonstration on 03<sup>rd</sup> December 2018.

Third Phase: Farm Machineries Distributed and monitoring from Agriculture Department's officers, Govt. of Uttarakhand to 07 Farmer Group