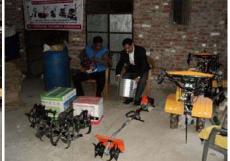

#### Second Phase: Visited Farm Machinery Bank at Village Gadoli, Chaubatta khal Distt. Pauri Garhwal

Dr Panwar and Asharam Mamgain visited Farm Machinery Bank on 13 November 2018, installed by Farmer club at Village Gadoli, Chaubatta khal Distt. Pauri Garhwal on 03<sup>rd</sup> December 2018

Dr. Mohan Singh Panwar and Mr Asharam Mamgain Project staff Learning how to Operate Farm Machineries during Demonstration on 03<sup>rd</sup> December 2018.

Third Phase: Farm Machineries Distributed and monitoring from Agriculture Department's officers, Govt. of Uttarakhand to 07 Farmer Group