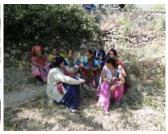

#### 4. Kissan Gosthies in 05 new villages in Consultation with Nodal Officer

MoU Target: 05 Kissan Ghosties

Achieve: 03 Kissan Ghosties are completed

#### **Objective:**

The main objective of Kisan Gosti was to link farmers with Govt officials, block level officials and panchayat representative for convergence of Govt. Schemes. Besides Farmers get information related to new techniques and seeds to improve productivity.

#### **Progress:**

- 1. 26<sup>th</sup> April 2018 Noon, Meeting with District Govt. Officers of Tehri Garhwal.
- 2. 26<sup>th</sup> April 2018 afternoon Kisan Ghosti with farmers at Champadhar (Kathuli Village), District Tehri Garhwal
- 3.27<sup>th</sup> May 2018 at Paturi village on District Tehri Garhwal.

#### Out put :-

SEWA-THDC and HNBGU Jointely organized 03 Kissan Goshti in which the information's about various Government Schemes was discussed with farmers. Total 112 (SC- 21, ST – Nil, OBC – all) active farmers of Pratapnagar and Jakhnidhar block area are benefitted through awareness generation and approached to Block level officials for the different schemes of horticulture, livestock and agriculture.