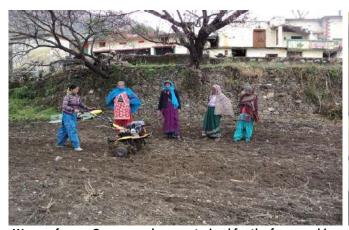

#### **Activity Photographs:-**

Pachri's women are doing the dry the Bhoosa in the sunlight under the Trainers on 21<sup>st</sup> April 2018

Fill the Bags including the Spawn at Pachri village on 22<sup>nd</sup> April 2018

Rural Technology Department, HNBGU's Staffs Dr. Santosh Singh provided the milky mushroom training to women at Panchyat Bhawat, Kotchuri Village on 23<sup>th</sup> April to 24<sup>th</sup> April 2018

Mushroom production at Pachri village

Self-help groups of women who grow mushrooms collectively in villages Pachri