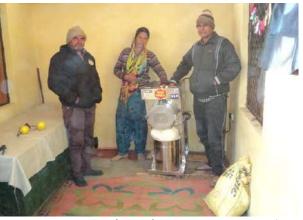

#### Second Phase: Visited Farm Machinery Bank at Village Gadoli, Chaubatta khal Distt. Pauri Garhwal

Dr Panwar and Asharam Mamgain visited Farm Machinery Bank on 13 November 2018, installed by Farmer club at Village Gadoli, Chaubatta khal Distt. Pauri Garhwal on 03<sup>rd</sup> December 2018

Dr. Mohan Singh Panwar and Mr Asharam Mamgain Project staff Learning how to Operate Farm Machineries during Demonstration on 03<sup>rd</sup> December 2018.

Third Phase: Farm Machineries Distributed and monitoring from Agriculture Department's officers, Govt. of Uttarakhand to 07 Farmer Group