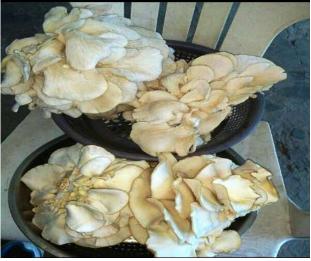

#### **Progress**

Established 5 units of White Oyster (Dingri ) Mushroom from 25<sup>th</sup> to 30<sup>th</sup> September 2018 (06 months)

Dr. Manoj Parmar, Faculty member and other staffs of Rural Technology Department, HNB Garhwal Central University, Srinagar (Garhwal) provided the Practical and Theoretical training of white Dingri Mushroom cultivation in established small scale at 05 villages namely Kandakhal, Kaflog, Mundoli, Kathuli and Sandna Villages, Pratapnagar and Jakhnidahr block, District Tehri Garhwal.

#### Out Put

- No of complete 231 Bags (fulfill Bags with Bhusa, seed and plastic Bag)
- **22** women grow 903 Kgs of white Dingri mushroom, Out of **762** kgs of Mushroom sale to local market remaining 141Kgs for domestic use.