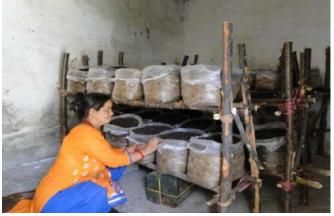

#### First faze - Established 5 units of Milky Mushroom from April 2018 to September 2018 (06 months)

Dr. Manoj Parmar, Faculty member and other staffs of Rural Technology Department, HNB Garhwal Central University, Srinagar (Garhwal) provided the Practical and Theoretical training of white Milky Mushroom cultivation in established small scale 05 Units at Kotchuri and Pachri Villages, Jakhnidahr block, District Tehri Garhwal.

Variety : Milky Mushroom

Mushroom Units: 05 UnitsTotal Beneficiaries: 33 womenTotal nos of Bags: 258 Bags

**Training Period** : from 20<sup>th</sup> April to 24<sup>th</sup> April 2018 (05 days) **Mushroom production Period** : June 2018 to 31<sup>st</sup> August 2018 (03 months)

Mushroom unit village : 1. Pachri 2. Kotchuri

Block: Jakhnidhar District: Tehri Garhwal