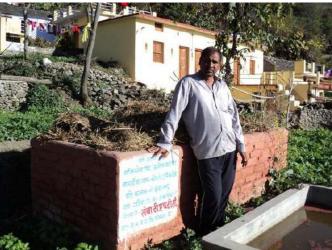

#### **Progress:**

- 1. Identification of 10 women farmers.
- **2.** Established 10 Vermin compost pits in the 04 villages i.e. Gandoli, Mundoli, Dharkot and Paturi villages, Jakhnidhar block, District Tehri Garhwal.
- 3. The size 8× 4× 3 feet per Vermin compost pit and 4.5 inch Brick wall with Geru and wall writing done.
- **4.** 10 compost pits constructed and now they all are full with Buffalows, Goat, Bulls and cow dungs. (Annexure Attached 03)

#### **Out Put**

- Fine compost of 04 quintal per pit was produced with total 40 Quintals in one crop season.
- Also 10 women farmers (SC -02, ST- Nil and OBC- all women) improve crop production.

**Out come**: Increase interest in organic farming.