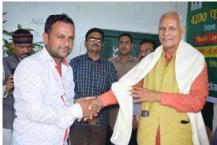

#### **Activity Photographs:**

Dr. Mohan Panwar provide knowledge the Improvement of student carrier during the Carrier Counseling at Govt. Degree College, Agrora on 4<sup>th</sup> Jan. 2019

Dr. Ajay Kumar Singh, Asst. Professor & Incharge Principal, Govt. Degree College, Agrora interaction with the students during the Carrier Counseling on 04<sup>th</sup> Jan. 2019

Dr. Ajay Kumar Singh, Asst. Professor & Incharge Principal, Govt. Degree College, Agrora receiving memento from Dr. Mohan Singh Panwar, Associate Professor, Deptt. of Geography, HNBGU, Srinagar (Garhwal) during the Carrier Counseling on 04<sup>th</sup> Jan. 2019