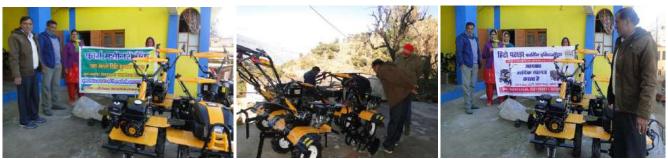

#### **Progress:**

10 Kissan clubs are formed in the project area. Among 10 Kissan Clubs 07 progressive Kissan Clubs are selected for availing the facility of farm Machinery Bank. Farm machinery Bank supported by Govt of Uttarakhnad under loan and subsidy scheme Share of the farmers was provided by the SEWA-THDC under CSR support. ADO Agriculture distributed farm machineries on 04<sup>th</sup> January 2019 to the Kissan Clubs with benign presence of Gram aradhan, Agriculture Department's officers, Govt. of Uttarakhand, HNBGU project team and Gram Pradhans etc.

## **Out Put:**

- Small and marginal Women farmers are trained now to operate farm machinery.
- Farm Machineries delivered by :-Hitoo Pahaad Farming Equipments - Sanjay Kumar Budakoti

**Regn. No. –** UK14D8193 Date of Regn. 03<sup>rd</sup> March 2018

## Followings Farm Machineries distributed to all 07 farmer Group's -

| S.N   | Details of Agro Equipments   | Nos of     | Amount   | Total       | Contribution | Contribution |
|-------|------------------------------|------------|----------|-------------|--------------|--------------|
|       |                              | equipments | Per unit | Amount      | 80% share by | 20% share by |
|       |                              |            | (in Rs.) | (in Rs.)    | Govt. of     | SEWA -THDC   |
|       |                              |            |          |             | Uttarakhand  | (in Rs.)     |
|       |                              |            |          |             | (in Rs.)     |              |
| 1     | Power Wider Alligator 6 DPE  | 07         | 95,000/- | 6,65,000/-  | 5,32,000/-   | 1,33,000/-   |
| 2     | Power Wider Lilli 532        | 14         | 72,800/- | 10,19,200/- | 8,15,360/-   | 2,03,840/-   |
| 3     | Power Wider Hobby 500 TG     | 06         | 56,560/- | 3,39,360/-  | 2,71,488/-   | 67,872/-     |
| 4     | Brush Cutter GJ 330          | 07         | 35,840/- | 2,50,880/-  | 2,00,704/-   | 50,176/-     |
| 5     | Deep Rotary Accessories      | 22         | 5,824/-  | 1,28,128/-  | 1,02,504/-   | 25,624/-     |
| 6     | Atta Chakki 3H.P. (Dhara)    | 08         | 50,400/- | 4,03,200/-  | 3,22,560/-   | 80,640/-     |
| 7     | Power Chaff Cutter 3- Roller | 14         | 23,520/- | 3,29,280/-  | 2,63,424/-   | 65,856/-     |
| 8     | HTP Sprayer PSK – 22         | 05         | 21,840/- | 1,09,200/-  | 87,360/-     | 21,840/-     |
| 9     | Post Hole Digger E-52        | 07         | 25,000/- | 1,75,000/-  | 1,40,000/-   | 35,000/-     |
| 10    | Post Hole Digger Bit E- 52   | 07         | 5,900/-  | 41,300/-    | 33,040/-     | 8,260/-      |
| 11    | Chain Saw KK 5920            | 02         | 22,000/- | 44,000/-    | 35,200/-     | 8,800/-      |
| Total | 11 Items                     | 99 nos     |          | 35,04,548/- | 28,03,640/-  | 7,00,908/-   |