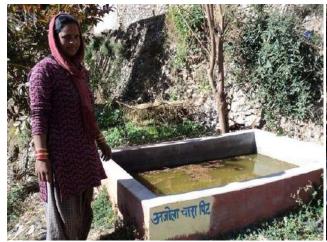

#### **Progress:**

Established of high quality of 10 Azoola (Variety Pinata) fodder cultivation in Cemented tanks at Gandoli (Sandna), Mundoli (Nelda), Dharkot, Paturi, Jakhnidhar Block, Tehri Garhwal. Total seed distributed 20 kgs. (Per 02 kgs. Per beneficiries) Pinata variety seed. Per Azoola Pond Size is 6 ft x 4 ft x 1 ft and 4.5 inch Brick wall.

#### **Activity Photographs:-**

Prof. Mohan Singh Panwar, Chief Project Coordinator and Project team HNBGU visited of Beneficiary Urmila Devi's Azoola Ponds site at Gandoli Village on 22 June 2018

**Spot Photographs of Azola ponds** 

Azola Pond 01: Mrs. Hansa Devi w/o Pream Singh, Village Mundoli – Photo on 12 December 2018

Azola Pond 02: Mrs. Seela Devi w/o Rai Singh, Village Mundoli – Photo on 12 December 2018

Azola Pond 03: Mrs. Urmila Devi w/o Dev Ram, Village Gandoli – Photo on 14 December 2018