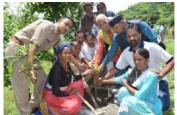

#### Mix Fruit plants Plantation activity in the different villages

Beneficiary Mrs. Laxmi Devi at Gandoli village – Photo on 15<sup>th</sup> October 2018

Beneficiary Mrs. Susheela Devi at Gandoli village – Photo on 15<sup>th</sup> October 2018

Mango Plant - Beneficiary Mrs. Souni Devi, Village Siloli-Photo on 02 October 2018

Mango Plant - Beneficiary Mrs. Manju Devi, Village Bhuniyara -Photo on 03 October 2018

Mango Plant - Beneficiary Mrs. Uma Devi, Village kathuli - Photo on 05 October 2018