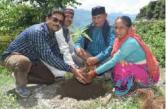

#### Mix Fruit plants Plantation activity in the different villages

Beneficiary Mrs. Laxmi Devi at Gandoli village – Photo on 15<sup>th</sup> October 2018

Beneficiary Mrs. Susheela Devi at Gandoli village – Photo on 15<sup>th</sup> October 2018

Mango Plant - Beneficiary Mrs. Souni Devi, Village Siloli-Photo on 02 October 2018

Mango Plant - Beneficiary Mrs. Manju Devi, Village Bhuniyara -Photo on 03 October 2018

Mango Plant - Beneficiary Mrs. Uma Devi, Village kathuli - Photo on 05 October 2018