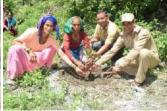

- 6. Fruit Plantation in 02 villages 1000 saplings of high yield variety of Mango and 1000 saplings of Banana in Consultation with Nodal Officer
  - 6.1 Cost of Mango sapling including transportation

MoU Target: Plantation of 1000 Nos of Mango fruit plant

Achieve: Planted of 4200 mix fruits plants

#### **Progress**:-

- 1. HNBGU project team organized the series of open community meetings in the villages and assess need of mix fruit plantation. Open meeting were organized in Kathuli, Mundoli, Gandoli, Kotchounri, Siloli, Myunda, Dharkot, khola, Kangsali, Paturi, Kharoli, kaflog villages. Door to Door survey also conducted by the team. Gram Pradhan of the Gram panchayat also contacted for mix fruit plantation. Project team also organize combined meeting with Gram Pradhan Dharkot, Bangdwara, Khola, kathuli, Kotchori, siloli, Myunda and finally list of the fruit plants are finalized. Some of the School staff such as Principle's of the Colleges and teachers also contact with our team and demand few fruit plants for schools. After analysis at upper level and discussion held with Nodal Officer of SEWA-THDC total 4200 fruit plants of mango, Grafted anwala, Guava, Kathal, high breed Lemon were finalized for plantation. Finally, list prepared.
- 2. Total 4200 mix fruit Plants (Amarpali Mango, Red Guava, Lemon (Kagji) Grafted Anwala and Kathal) are planted successfully in the 13 villages and o4 colleges (01 Degree College and 03 Inter Colleges) of Pratapnagar and Jakhnidhar block, T.G. from 27<sup>th</sup> July to 31<sup>st</sup> July 2018 and the activity is continue in the month of August 18.
- 3. Total 430 small and marginal farmers are covered under fruit plantation activity in 13 villages. (attached Annexure no. )