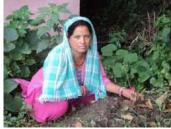

#### **Activity Photographs**

Experts of Rural Technology Deptt. HNBGU provided the Oyster Mushroom training to Women Farmers at Kathuli and Sandana villages

SEWA-THDC & HNBG Introduced oyster mushroom cultivation technique in the 05 villages of Project area

Training comprises of practical demonstration with theory and technical guidance

Gram Pradhan Rama Devi village Kaflog - Total 34 kg. Dingri Mushroom sale (@ 200/- per kg.) and net earn profit Rs. 6,800/-

Meena Devi, President and Asaari Devi, member's Women Farmer Group - Total *52 kg.* Dingri Mushroom sale (@ 200/-per kg.) and net earn profit *Rs. 10,400/-*

**Smt.** Puspa Devi – Village Sandana - Total *38 kg.*Dingri Mushroom sale (@ 200/- per kg.) and net earn profit *Rs. 7,600/--*

Smt. Maya Devi (Schedule Cast women) – Village Kathuli - Total 30 kg. Dingri Mushroom sale (@ 200/-per kg.) and net earn profit Rs. 6,000/-

Smt. Elma Devi w/o Moor Singh – Village Mundoli - Total 42 kg. Dingri Mushroom sale (@ 200/- per kg.) and net earn profit Rs. 8,200/-