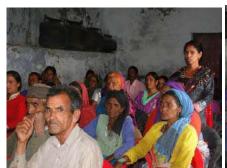

Sri Asharam Mamgain addressing Kissan Gosthi on 27<sup>th</sup> May 2018 at Panchyati Bhawan, Pathuri village

Local villagers are participated during the Kissan Gosthi on 27<sup>th</sup> May 2018 at Panchyati Bhawan, Pathuri

Participants during the Kissan Goshti on 27<sup>th</sup> May 2018 at Panchyati Bhawan, Paturi, Jakhnidhar Block, Tehri Garhwal

5. Distribution of Seasonal vegetable seeds after Kissan Gosthi for promotion of Kitchen Gardening considering 50 farmers in each Gosti (250 farmers)