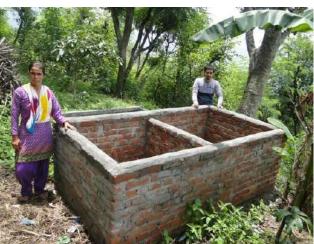

Completed work of Vermin Compost Pit – Beneficiary Smt. Deepa Devi, Village Gandoli – Photo on 23<sup>rd</sup> June 2018

Beneficiary Smt. Urmila Devi w/o Dev Ram, Village Gandoli (Sandana) – Site selection for construction of Vermin Compost pit

HNBGU Project Team visit at Vermi compost pit spot at Gandoli– Photo on 24<sup>th</sup> July 2018

Prof. Mohan Singh Panwar, Chief Project Coordinator and Project team HNBGU visited of Beneficiary Urmila Devi's Vermin compost site at Gandoli Village on 22 June 2018