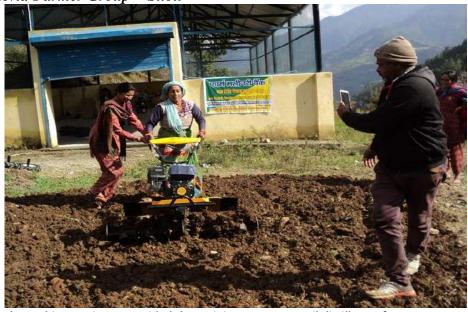

## 2. Vikash Farmer Group – Bangdwara Village

Women farmer group's member, village Bangdwara get the training of Power Wider Alligator 6 DPE on 18<sup>th</sup> Feb. 2019

Women farmer Group members are trained for the farm machine of Power Wider Alligator 6 DPE on 18<sup>th</sup> Feb. 2019