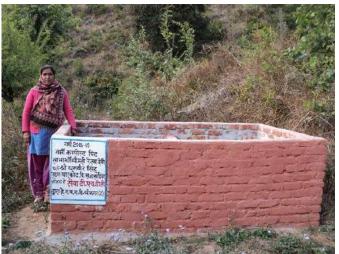

#### Completed Vermi Compost Pits (Size 8 ft x 4 ft x 3 ft) 4.5 inch Brick wall) :-

Vermi Compost Pit 01: Mrs. Hansa Devi w/o Pream Singh, Village Mundoli – Photo on 12 December 2018

Vermi Compost Pit 02: Mrs. Seela Devi w/o Rai Singh, Village Mundoli – Photo on 12 December 2018

Vermi Compost Pit 03: Mrs. Deepa Devi w/ Sri Govind Ram, Village Gandoli (Sandana Gram Panchyat) – Photo on 14 Dec. 2018

<u>Vermi Compost Pit 04</u>: Mrs. Urmila Devi w/o Dev Ram, Village Gandoli – Photo on 14 December 2018