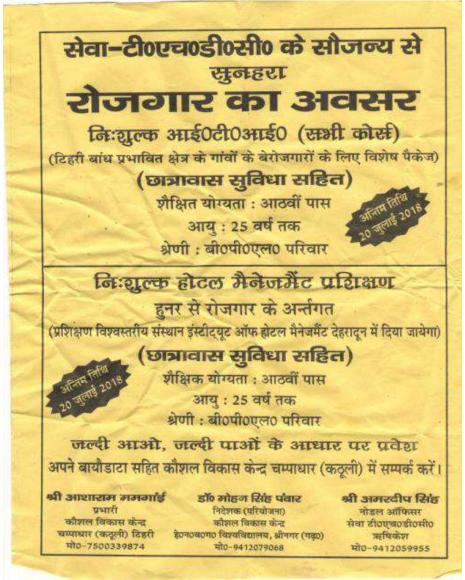

Group Photographs of Participants at Govt. Degree College, Agrora during the Carrier Counseling on 04<sup>th</sup> Jan. 2019

10. Industrial Training to 20 aspiring students at Govt. ITI Chamba. Beneficiaries to be selected transparently from all affected blocks by giving advertisement in local News Paper and following some criteria.

**MoU Target:** Industrial Training to 20 aspiring students at Govt. ITI Chamba

#### **Fourth Phase:**

It is propose to visit the concern institutions ITI Chamba in the month of August 2018.

Total 11 students (SC- 01, OBC- All) are placed in ITI Chamba from the different villages of Rim area.

11. Hospitality Training (Hunnar Se Rojgar course of 03 months and extended course of 06 months) including on job training to 25 students through Govt. Hotel Management Institute, Garhi Cantt. Dehradun. Beneficiaries to be selected transparently from all affected blocks by giving advertisement in local News Paper and following some criteria. Selection can also be done by Entrance Exam conducted by the Institute if any.

**MoU Target:** Hospitality Training to 25 students

Achieve: 25 students (SC –10, ST- Nil, OBC- All)

#### **Progress:**

Total 25 candidates are selected for the HM course in IHM Dehradun. All candidates are from Dam affected villages and recommended from Gram Pradhans of concern villages and by the local representatives. SEWATHDC & HNBGU provided the Completed free uniform, fees, food and Accommodation to the students under the project. (Annexure attached )