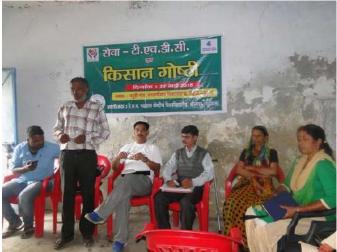

#### Third Kissan Ghosti: 27<sup>th</sup> May 2018 at Paturi village on District Tehri Garhwal

Prof. Panwar, addressing about the Government Schemes during the Kissan Gosthi on 27<sup>th</sup> May 2018 at Panchyati Bhawan, Pathuri

Sri Asharam Mamgain addressing Kissan Gosthi on 27<sup>th</sup> May 2018 at Panchyati Bhawan, Pathuri village

Local villagers are participated during the Kissan Gosthi on 27<sup>th</sup> May 2018 at Panchyati Bhawan, Pathuri