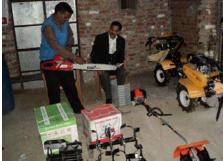

Dr. Mohan Singh Panwar and Mr Asharam Mamgain Project staff Learning how to Operate Farm Machineries during Demonstration on 03<sup>rd</sup> December 2018.

Third Phase: Farm Machineries Distributed and monitoring from Agriculture Department's officers, Govt. of Uttarakhand to 07 Farmer Group

Farmer Group No. 01 - Jan Jagirati Farmer Group, Village Kathuli

Shri Raghuveer Singh, Associate Agriculture Officer-1, Jakhnidhar Block, District Tehri Garhwal site visited at Farm Machinery site in Kathuli village on 03<sup>rd</sup> February 2019

#### Farmer Group No. 02 - Vikash Farmer Group, Village Bangdwara

Shri Raghuveer Singh, Associate Agriculture Officer-1, Jakhnidhar Block, District Tehri Garhwal, HNBGU Team, women farmers and Sri Sanjay Kumar Budakoti, Dealer of Farm Machinery equipments at Bangdwara village on 03<sup>rd</sup> February 2019