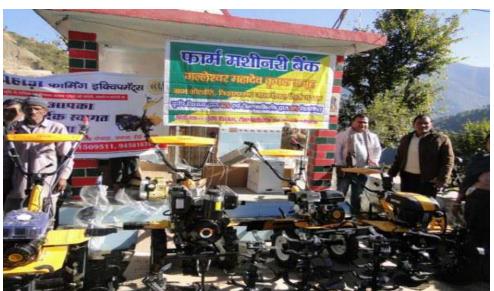

#### Farmer Group No. 06 - Galleshwar Mahadev Farmer Group, village Kotchuri

Shri Raghuveer Singh, Associate Agriculture Officer-1, Jakhnidhar Block, District Tehri Garhwal site visited of Farm Machinery equipments at Kotchuri village on 03<sup>rd</sup> February 2019

Shri Raghuveer Singh, Associate Agriculture Officer-1, Jakhnidhar Block, HNBGU Project Team and Women member of Galleshwar Mahadev Farmer Group, Kotchuri with Different farm machinery equipments on 03<sup>rd</sup> February 2019