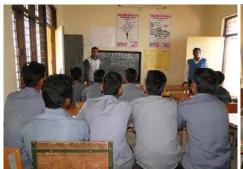

#### **Fourth Phase:**

It is propose to visit the concern institutions ITI Chamba in the month of August 2018.

Total 11 students (SC- 01, OBC- All) are placed in ITI Chamba from the different villages of Rim area.

Time to time HNBGU team visited to the Institute in Chamba Tehri on regular bases and monitoring also done by HNBGU project team.