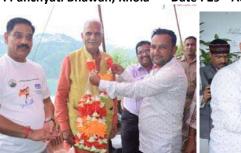

## Commencement of Mix fruit plantation in Khola Village on 29<sup>th</sup> July 2018.

SEWA -THDC & HNBGU jointly organized a Fruit plantation on 29<sup>th</sup> July 2018 at Panchyat Bhawan, Khola GP, District Tehri Garhwal.

#### Presence:

- 1. Dr. Mohan Singh Rawat Gaonwasi Director Independent of THDCIL was Chief Guest.
- 2. Sri Jagat Singh Chaudhri Jangli Environmentalist and Brand Ambessedor of Govt. of Uttarakhnad was Guest of Honour.
- 3. Amardeep Singh Nodal Officer, SEWA-THDC
- 4. Ranger, Forest Deptt, Pokhal Range
- 5. Gram Pradhan, Khola GP
- **6.** Dr. Manoj Parmar Rural Technology Deptt was presented.

Sri Sanjay Singh Rawat, Gram Pradhan, Khola presetting the memento to Sri Mohan Singh Rawat Gaonwashi ji, Director, THDCIL, at Panchyati Bhawan, Khola on 29<sup>th</sup> July 2018

Participant of villagers and others duting the programme at Panchyati Bhawan, Khola on 29st July 2018