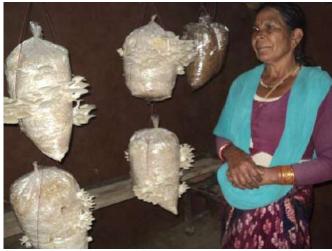

#### **Activity Photographs:-**

Pachri's women are doing the dry the Bhoosa in the sunlight under the Trainers on 21<sup>st</sup> April 2018

Fill the Bags including the Spawn at Pachri village on 22<sup>nd</sup> April 2018

Rural Technology Department, HNBGU's Staffs Dr. Santosh Singh provided the milky mushroom training to women at Panchyat Bhawat, Kotchuri Village on 23<sup>th</sup> April to 24<sup>th</sup> April 2018

Mushroom production at Pachri village