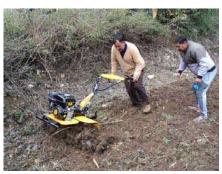

#### **Progress:**

10 Kissan clubs are formed in the project area. Among 10 Kissan Clubs 07 progressive Kissan Clubs are selected for availing the facility of farm Machinery Bank. Farm machinery Bank supported by Govt of Uttarakhnad under loan and subsidy scheme Share of the farmers was provided by the SEWA-THDC under CSR support. ADO Agriculture distributed farm machineries on 04<sup>th</sup> January 2019 to the Kissan Clubs with benign presence of Gram aradhan, Agriculture Department's officers, Govt. of Uttarakhand, HNBGU project team and Gram Pradhans etc.

#### Second Phase: Visited Farm Machinery Bank at Village Gadoli, Chaubatta khal Distt. Pauri Garhwal

Dr Panwar and Asharam Mamgain visited Farm Machinery Bank on 13 November 2018, installed by Farmer club at Village Gadoli, Chaubatta khal Distt. Pauri Garhwal on 03<sup>rd</sup> December 2018

Dr. Mohan Singh Panwar and Mr Asharam Mamgain Project staff Learning how to Operate Farm Machineries during Demonstration on 03<sup>rd</sup> December 2018.

Third Phase: Farm Machineries Distributed and monitoring from Agriculture Department's officers, Govt. of Uttarakhand to 07 Farmer Group