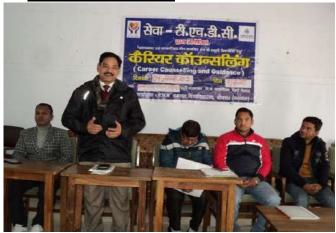

#### **Progress:**

- One Carrier Counseling completed at Government Degree College, Agrora (Dharmanda) on 04<sup>th</sup>
   January 2019.
- Benefited the total I Students of 23 from Class B.A.

#### **Activity Photographs:**

Dr. Mohan Panwar provide knowledge the Improvement of student carrier during the Carrier Counseling at Govt. Degree College, Agrora on 4<sup>th</sup> Jan. 2019

Dr. Ajay Kumar Singh, Asst. Professor & Incharge Principal, Govt. Degree College, Agrora interaction with the students during the Carrier Counseling on 04<sup>th</sup> Jan. 2019

Dr. Ajay Kumar Singh, Asst. Professor & Incharge Principal, Govt. Degree College, Agrora receiving memento from Dr. Mohan Singh Panwar, Associate Professor, Deptt. of Geography, HNBGU, Srinagar (Garhwal) during the Carrier Counseling on 04<sup>th</sup> Jan. 2019