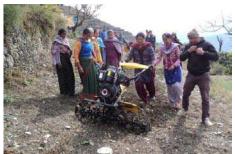

#### **Progress:**

10 Kissan clubs are formed in the project area. Among 10 Kissan Clubs 07 progressive Kissan Clubs are selected for availing the facility of farm Machinery Bank. Farm machinery Bank supported by Govt of Uttarakhnad under loan and subsidy scheme Share of the farmers was provided by the SEWA-THDC under CSR support. ADO Agriculture distributed farm machineries on 04<sup>th</sup> January 2019 to the Kissan Clubs with benign presence of Gram aradhan, Agriculture Department's officers, Govt. of Uttarakhand, HNBGU project team and Gram Pradhans etc.

## **Out Put:**

- Small and marginal Women farmers are trained now to operate farm machinery.
- Farm Machineries delivered by :-Hitoo Pahaad Farming Equipments - Sanjay Kumar Budakoti

**Regn. No. –** UK14D8193 Date of Regn. 03<sup>rd</sup> March 2018