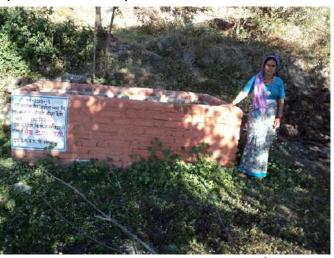

#### Completed Vermi Compost Pits (Size 8 ft x 4 ft x 3 ft) 4.5 inch Brick wall) :-

Vermi Compost Pit 01: Mrs. Hansa Devi w/o Pream Singh, Village Mundoli – Photo on 12 December 2018

Vermi Compost Pit 02: Mrs. Seela Devi w/o Rai Singh, Village Mundoli – Photo on 12 December 2018

Vermi Compost Pit 03: Mrs. Deepa Devi w/ Sri Govind Ram, Village Gandoli (Sandana Gram Panchyat) – Photo on 14 Dec. 2018

<u>Vermi Compost Pit 04</u>: Mrs. Urmila Devi w/o Dev Ram, Village Gandoli – Photo on 14 December 2018

Vermi Compost Pit 05: Mrs. Syama Devi w/o Sumedu Lal (SC), Village Paturi – Photo on 16 December 2018

<u>Vermi Compost Pit 06</u>: Mrs. Rajani Devi w/o Guddu Lal (SC), Village Paturi – Photo on 16 December 2018

<u>Vermi Compost Pit 07:</u> Mrs. Nawami Devi w/o Praveen Singh, Village Paturi – Photo on 16<sup>th</sup> December 2018

<u>Vermi Compost Pit 08:</u> Mrs. Rekha Devi w/o Dhanveer Singh, Village Dharkot – Photo on 17<sup>th</sup> December 2018

<u>Vermi Compost Pit 09</u>: Mrs. Radha Devi w/o Jogendra Singh, Village Dharkot (Naadur Tok)— – Photo on 17<sup>th</sup> December 2018

Vermi Compost Pit 10: Mrs. Anandi Devi w/o Vikram Singh, Village Dharkot (Naadur Tok)– Photo on 17<sup>th</sup> December 2018