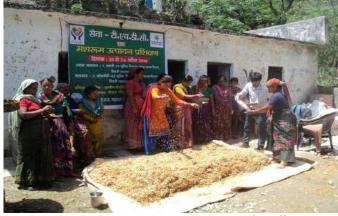

#### **Activity Photographs:-**

Pachri's women are doing the dry the Bhoosa in the sunlight under the Trainers on 21<sup>st</sup> April 2018

Fill the Bags including the Spawn at Pachri village on 22<sup>nd</sup> April 2018

Rural Technology Department, HNBGU's Staffs Dr. Santosh Singh provided the milky mushroom training to women at Panchyat Bhawat, Kotchuri Village on 23<sup>th</sup> April to 24<sup>th</sup> April 2018

Mushroom production at Pachri village