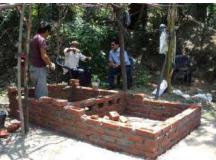

#### **Progress:**

- 1. Identification of 10 women farmers.
- **2.** Established 10 Vermin compost pits in the 04 villages i.e. Gandoli, Mundoli, Dharkot and Paturi villages, Jakhnidhar block, District Tehri Garhwal.
- 3. The size 8× 4× 3 feet per Vermin compost pit and 4.5 inch Brick wall with Geru and wall writing done.
- **4.** 10 compost pits constructed and now they all are full with Buffalows, Goat, Bulls and cow dungs. (Annexure Attached 03)

#### Completed Vermi Compost Pits (Size 8 ft x 4 ft x 3 ft) 4.5 inch Brick wall) :-

Vermi Compost Pit 01: Mrs. Hansa Devi w/o Pream Singh, Village Mundoli – Photo on 12 December 2018

Vermi Compost Pit 02: Mrs. Seela Devi w/o Rai Singh, Village Mundoli – Photo on 12 December 2018