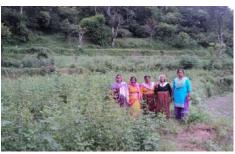

#### **Activity Photographs:-**

Pachri's women are doing the dry the Bhoosa in the sunlight under the Trainers on 21<sup>st</sup> April 2018

Fill the Bags including the Spawn at Pachri village on 22<sup>nd</sup> April 2018

Rural Technology Department, HNBGU's Staffs Dr. Santosh Singh provided the milky mushroom training to women at Panchyat Bhawat, Kotchuri Village on 23<sup>th</sup> April to 24<sup>th</sup> April 2018

Mushroom production at Pachri village

Self-help groups of women who grow mushrooms collectively in villages Pachri