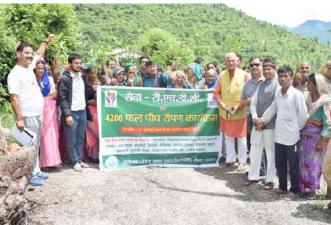

- 6. Fruit Plantation in 02 villages 1000 saplings of high yield variety of Mango and 1000 saplings of Banana in Consultation with Nodal Officer
  - 6.1 Cost of Mango sapling including transportation

MoU Target: Plantation of 1000 Nos of Mango fruit plant

Achieve: Planted of 4200 mix fruits plants

#### **Progress**:-

- 1. HNBGU project team organized the series of open community meetings in the villages and assess need of mix fruit plantation. Open meeting were organized in Kathuli, Mundoli, Gandoli, Kotchounri, Siloli, Myunda, Dharkot, khola, Kangsali, Paturi, Kharoli, kaflog villages. Door to Door survey also conducted by the team. Gram Pradhan of the Gram panchayat also contacted for mix fruit plantation. Project team also organize combined meeting with Gram Pradhan Dharkot, Bangdwara, Khola, kathuli, Kotchori, siloli, Myunda and finally list of the fruit plants are finalized. Some of the School staff such as Principle's of the Colleges and teachers also contact with our team and demand few fruit plants for schools. After analysis at upper level and discussion held with Nodal Officer of SEWA-THDC total 4200 fruit plants of mango, Grafted anwala, Guava, Kathal, high breed Lemon were finalized for plantation. Finally, list prepared.
- 2. Total 4200 mix fruit Plants (Amarpali Mango, Red Guava, Lemon (Kagji) Grafted Anwala and Kathal) are planted successfully in the 13 villages and o4 colleges (01 Degree College and 03 Inter Colleges) of Pratapnagar and Jakhnidhar block, T.G. from 27<sup>th</sup> July to 31<sup>st</sup> July 2018 and the activity is continue in the month of August 18.
- 3. Total 430 small and marginal farmers are covered under fruit plantation activity in 13 villages. (attached Annexure no. )