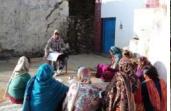

#### **Progress:**

- One Carrier Counseling completed at Government Degree College, Agrora (Dharmanda) on 04<sup>th</sup>
   January 2019.
- Benefited the total I Students of 23 from Class B.A.

#### **Activity Photographs:**

Dr. Mohan Panwar provide knowledge the Improvement of student carrier during the Carrier Counseling at Govt. Degree College, Agrora on 4<sup>th</sup> Jan. 2019

Dr. Ajay Kumar Singh, Asst. Professor & Incharge Principal, Govt. Degree College, Agrora interaction with the students during the Carrier Counseling on 04<sup>th</sup> Jan. 2019

Dr. Ajay Kumar Singh, Asst. Professor & Incharge Principal, Govt. Degree College, Agrora receiving memento from Dr. Mohan Singh Panwar, Associate Professor, Deptt. of Geography, HNBGU, Srinagar (Garhwal) during the Carrier Counseling on 04<sup>th</sup> Jan. 2019