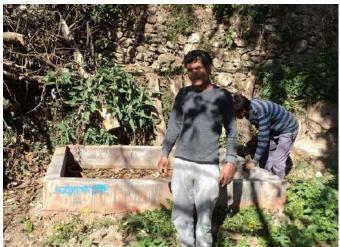

#### **Progress:**

Established of high quality of 10 Azoola (Variety Pinata) fodder cultivation in Cemented tanks at Gandoli (Sandna), Mundoli (Nelda), Dharkot, Paturi, Jakhnidhar Block, Tehri Garhwal. Total seed distributed 20 kgs. (Per 02 kgs. Per beneficiries) Pinata variety seed. Per Azoola Pond Size is 6 ft x 4 ft x 1 ft and 4.5 inch Brick wall.

Azola {Pond 08: Mrs. Kiri Devi w/o
Atul Singh, Village Dharkot – Photo on
17<sup>th</sup> December 2018

Azola Pond 09: Mrs. Bhana Devi w/o Dhanpal Singh, Village Dhakot – Photo on 17<sup>th</sup> December 2018

Azola Pond 10: Mrs. Diya Devi w/o Mahendra Singh, Village Dhakot – Photo on 17<sup>th</sup> December 2018