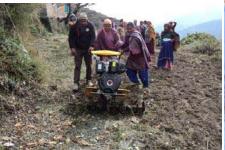

#### **Progress:**

10 Kissan clubs are formed in the project area. Among 10 Kissan Clubs 07 progressive Kissan Clubs are selected for availing the facility of farm Machinery Bank. Farm machinery Bank supported by Govt of Uttarakhnad under loan and subsidy scheme Share of the farmers was provided by the SEWA-THDC under CSR support. ADO Agriculture distributed farm machineries on 04<sup>th</sup> January 2019 to the Kissan Clubs with benign presence of Gram aradhan, Agriculture Department's officers, Govt. of Uttarakhand, HNBGU project team and Gram Pradhans etc.

## **Out Put:**

- Small and marginal Women farmers are trained now to operate farm machinery.
- Farm Machineries delivered by :-Hitoo Pahaad Farming Equipments - Sanjay Kumar Budakoti

**Regn. No. –** UK14D8193 Date of Regn. 03<sup>rd</sup> March 2018