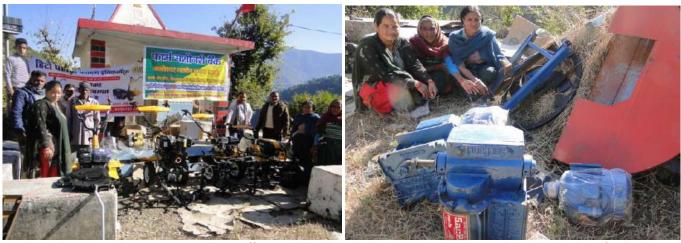

#### Second Phase: Visited Farm Machinery Bank at Village Gadoli, Chaubatta khal Distt. Pauri Garhwal

Dr Panwar and Asharam Mamgain visited Farm Machinery Bank on 13 November 2018, installed by Farmer club at Village Gadoli, Chaubatta khal Distt. Pauri Garhwal on 03<sup>rd</sup> December 2018

Dr. Mohan Singh Panwar and Mr Asharam Mamgain Project staff Learning how to Operate Farm Machineries during Demonstration on 03<sup>rd</sup> December 2018.

Third Phase: Farm Machineries Distributed and monitoring from Agriculture Department's officers, Govt. of Uttarakhand to 07 Farmer Group