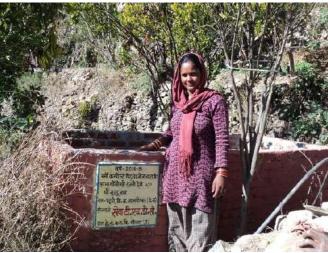

#### **Progress:**

- 1. Identification of 10 women farmers.
- **2.** Established 10 Vermin compost pits in the 04 villages i.e. Gandoli, Mundoli, Dharkot and Paturi villages, Jakhnidhar block, District Tehri Garhwal.
- 3. The size 8× 4× 3 feet per Vermin compost pit and 4.5 inch Brick wall with Geru and wall writing done.
- **4.** 10 compost pits constructed and now they all are full with Buffalows, Goat, Bulls and cow dungs. (Annexure Attached 03)

#### **Out Put**

- Fine compost of 04 quintal per pit was produced with total 40 Quintals in one crop season.
- Also 10 women farmers (SC -02, ST- Nil and OBC- all women) improve crop production.

**Out come**: Increase interest in organic farming.