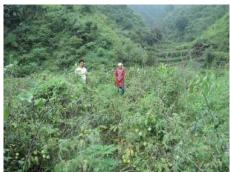

#### **Progress**:-

- 1. HNBGU project team organized the series of open community meetings in the villages and assess need of mix fruit plantation. Open meeting were organized in Kathuli, Mundoli, Gandoli, Kotchounri, Siloli, Myunda, Dharkot, khola, Kangsali, Paturi, Kharoli, kaflog villages. Door to Door survey also conducted by the team. Gram Pradhan of the Gram panchayat also contacted for mix fruit plantation. Project team also organize combined meeting with Gram Pradhan Dharkot, Bangdwara, Khola, kathuli, Kotchori, siloli, Myunda and finally list of the fruit plants are finalized. Some of the School staff such as Principle's of the Colleges and teachers also contact with our team and demand few fruit plants for schools. After analysis at upper level and discussion held with Nodal Officer of SEWA-THDC total 4200 fruit plants of mango, Grafted anwala, Guava, Kathal, high breed Lemon were finalized for plantation. Finally, list prepared.
- 2. Total 4200 mix fruit Plants (Amarpali Mango, Red Guava, Lemon (Kagji) Grafted Anwala and Kathal) are planted successfully in the 13 villages and o4 colleges (01 Degree College and 03 Inter Colleges) of Pratapnagar and Jakhnidhar block, T.G. from 27<sup>th</sup> July to 31<sup>st</sup> July 2018 and the activity is continue in the month of August 18.
- 3. Total 430 small and marginal farmers are covered under fruit plantation activity in 13 villages. (attached Annexure no. )

## Commencement of Mix fruit plantation in Khola Village on 29<sup>th</sup> July 2018.

SEWA -THDC & HNBGU jointly organized a Fruit plantation on 29<sup>th</sup> July 2018 at Panchyat Bhawan, Khola GP, District Tehri Garhwal.