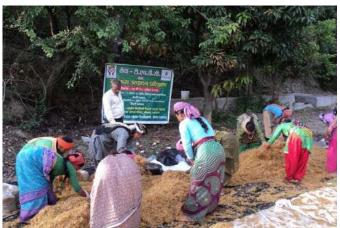

#### **Activity Photographs:-**

Pachri's women are doing the dry the Bhoosa in the sunlight under the Trainers on 21<sup>st</sup> April 2018

Fill the Bags including the Spawn at Pachri village on 22<sup>nd</sup> April 2018

Rural Technology Department, HNBGU's Staffs Dr. Santosh Singh provided the milky mushroom training to women at Panchyat Bhawat, Kotchuri Village on 23<sup>th</sup> April to 24<sup>th</sup> April 2018

Mushroom production at Pachri village