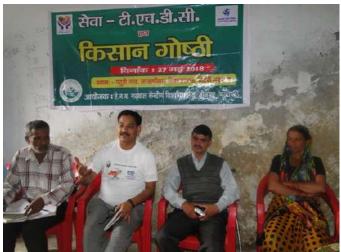

#### **Activity Photographs: -**

First Kissan Ghosthi - 26<sup>th</sup> April 2018 Noon, Meeting with District Govt. Officers of Tehri Garhwal.

# Second Kissan Ghosti: 26<sup>th</sup> April 2018 afternoon Kisan Ghosti with farmers at Champadhar (Kathuli Village), District Tehri Garhwal

Experts from different division of Government Department, THDCIL Officers, HNBGU Team and farmers during the Kissan Goshti on 26<sup>th</sup> April 2018 at Champadhar (Kathuli), Jakhnidhar Block, Tehri Garhwal