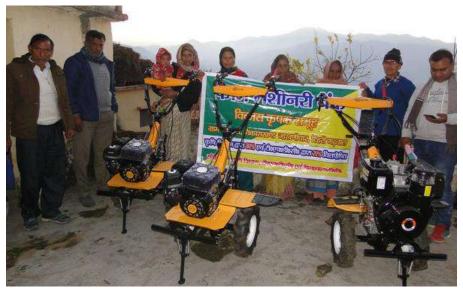

#### **Progress:**

10 Kissan clubs are formed in the project area. Among 10 Kissan Clubs 07 progressive Kissan Clubs are selected for availing the facility of farm Machinery Bank. Farm machinery Bank supported by Govt of Uttarakhnad under loan and subsidy scheme Share of the farmers was provided by the SEWA-THDC under CSR support. ADO Agriculture distributed farm machineries on 04<sup>th</sup> January 2019 to the Kissan Clubs with benign presence of Gram aradhan, Agriculture Department's officers, Govt. of Uttarakhand, HNBGU project team and Gram Pradhans etc.

## **Out Put:**

- Small and marginal Women farmers are trained now to operate farm machinery.
- Farm Machineries delivered by :-Hitoo Pahaad Farming Equipments - Sanjay Kumar Budakoti

**Regn. No. –** UK14D8193 Date of Regn. 03<sup>rd</sup> March 2018

## Followings Farm Machineries distributed to all 07 farmer Group's -

| S.N   | Details of Agro Equipments   | Nos of     | Amount   | Total       | Contribution | Contribution |
|-------|------------------------------|------------|----------|-------------|--------------|--------------|
|       |                              | equipments | Per unit | Amount      | 80% share by | 20% share by |
|       |                              |            | (in Rs.) | (in Rs.)    | Govt. of     | SEWA -THDC   |
|       |                              |            |          |             | Uttarakhand  | (in Rs.)     |
|       |                              |            |          |             | (in Rs.)     |              |
| 1     | Power Wider Alligator 6 DPE  | 07         | 95,000/- | 6,65,000/-  | 5,32,000/-   | 1,33,000/-   |
| 2     | Power Wider Lilli 532        | 14         | 72,800/- | 10,19,200/- | 8,15,360/-   | 2,03,840/-   |
| 3     | Power Wider Hobby 500 TG     | 06         | 56,560/- | 3,39,360/-  | 2,71,488/-   | 67,872/-     |
| 4     | Brush Cutter GJ 330          | 07         | 35,840/- | 2,50,880/-  | 2,00,704/-   | 50,176/-     |
| 5     | Deep Rotary Accessories      | 22         | 5,824/-  | 1,28,128/-  | 1,02,504/-   | 25,624/-     |
| 6     | Atta Chakki 3H.P. (Dhara)    | 08         | 50,400/- | 4,03,200/-  | 3,22,560/-   | 80,640/-     |
| 7     | Power Chaff Cutter 3- Roller | 14         | 23,520/- | 3,29,280/-  | 2,63,424/-   | 65,856/-     |
| 8     | HTP Sprayer PSK – 22         | 05         | 21,840/- | 1,09,200/-  | 87,360/-     | 21,840/-     |
| 9     | Post Hole Digger E-52        | 07         | 25,000/- | 1,75,000/-  | 1,40,000/-   | 35,000/-     |
| 10    | Post Hole Digger Bit E- 52   | 07         | 5,900/-  | 41,300/-    | 33,040/-     | 8,260/-      |
| 11    | Chain Saw KK 5920            | 02         | 22,000/- | 44,000/-    | 35,200/-     | 8,800/-      |
| Total | 11 Items                     | 99 nos     |          | 35,04,548/- | 28,03,640/-  | 7,00,908/-   |