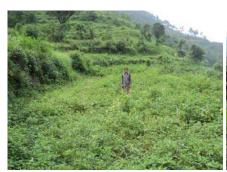

#### **Progress**:-

- 1. HNBGU project team organized the series of open community meetings in the villages and assess need of mix fruit plantation. Open meeting were organized in Kathuli, Mundoli, Gandoli, Kotchounri, Siloli, Myunda, Dharkot, khola, Kangsali, Paturi, Kharoli, kaflog villages. Door to Door survey also conducted by the team. Gram Pradhan of the Gram panchayat also contacted for mix fruit plantation. Project team also organize combined meeting with Gram Pradhan Dharkot, Bangdwara, Khola, kathuli, Kotchori, siloli, Myunda and finally list of the fruit plants are finalized. Some of the School staff such as Principle's of the Colleges and teachers also contact with our team and demand few fruit plants for schools. After analysis at upper level and discussion held with Nodal Officer of SEWA-THDC total 4200 fruit plants of mango, Grafted anwala, Guava, Kathal, high breed Lemon were finalized for plantation. Finally, list prepared.
- 2. Total 4200 mix fruit Plants (Amarpali Mango, Red Guava, Lemon (Kagji) Grafted Anwala and Kathal) are planted successfully in the 13 villages and o4 colleges (01 Degree College and 03 Inter Colleges) of Pratapnagar and Jakhnidhar block, T.G. from 27<sup>th</sup> July to 31<sup>st</sup> July 2018 and the activity is continue in the month of August 18.
- 3. Total 430 small and marginal farmers are covered under fruit plantation activity in 13 villages. (attached Annexure no. )

## Commencement of Mix fruit plantation in Khola Village on 29<sup>th</sup> July 2018.

SEWA -THDC & HNBGU jointly organized a Fruit plantation on 29<sup>th</sup> July 2018 at Panchyat Bhawan, Khola GP, District Tehri Garhwal.