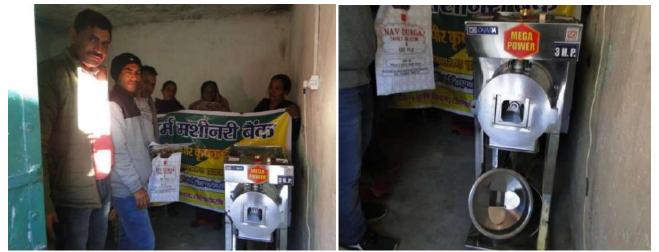

## Followings Farm Machineries distributed to all 07 farmer Group's -

| S.N   | Details of Agro Equipments   | Nos of     | Amount   | Total       | Contribution | Contribution |
|-------|------------------------------|------------|----------|-------------|--------------|--------------|
|       |                              | equipments | Per unit | Amount      | 80% share by | 20% share by |
|       |                              |            | (in Rs.) | (in Rs.)    | Govt. of     | SEWA -THDC   |
|       |                              |            |          |             | Uttarakhand  | (in Rs.)     |
|       |                              |            |          |             | (in Rs.)     |              |
| 1     | Power Wider Alligator 6 DPE  | 07         | 95,000/- | 6,65,000/-  | 5,32,000/-   | 1,33,000/-   |
| 2     | Power Wider Lilli 532        | 14         | 72,800/- | 10,19,200/- | 8,15,360/-   | 2,03,840/-   |
| 3     | Power Wider Hobby 500 TG     | 06         | 56,560/- | 3,39,360/-  | 2,71,488/-   | 67,872/-     |
| 4     | Brush Cutter GJ 330          | 07         | 35,840/- | 2,50,880/-  | 2,00,704/-   | 50,176/-     |
| 5     | Deep Rotary Accessories      | 22         | 5,824/-  | 1,28,128/-  | 1,02,504/-   | 25,624/-     |
| 6     | Atta Chakki 3H.P. (Dhara)    | 08         | 50,400/- | 4,03,200/-  | 3,22,560/-   | 80,640/-     |
| 7     | Power Chaff Cutter 3- Roller | 14         | 23,520/- | 3,29,280/-  | 2,63,424/-   | 65,856/-     |
| 8     | HTP Sprayer PSK – 22         | 05         | 21,840/- | 1,09,200/-  | 87,360/-     | 21,840/-     |
| 9     | Post Hole Digger E-52        | 07         | 25,000/- | 1,75,000/-  | 1,40,000/-   | 35,000/-     |
| 10    | Post Hole Digger Bit E- 52   | 07         | 5,900/-  | 41,300/-    | 33,040/-     | 8,260/-      |
| 11    | Chain Saw KK 5920            | 02         | 22,000/- | 44,000/-    | 35,200/-     | 8,800/-      |
| Total | 11 Items                     | 99 nos     |          | 35,04,548/- | 28,03,640/-  | 7,00,908/-   |

Atta Chakki 3H.P. (Dhara) provided to Women farmer Group

Atta Chakki 3H.P. (Dhara) for the Women Farmer Group, Kangsali on 19<sup>th</sup> Feb. 2019

5. Dhan singh devta Farmer Group - Siloli

Mr. Kisan Pal, *Machine Engineer provided the training to women, Siloli village of* Power Wider Alligator 6 DPE on 22 Feb. 2019