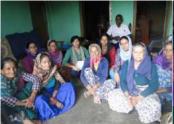

#### **Activity Photographs: -**

First Kissan Ghosthi - 26<sup>th</sup> April 2018 Noon, Meeting with District Govt. Officers of Tehri Garhwal.

# Second Kissan Ghosti: 26<sup>th</sup> April 2018 afternoon Kisan Ghosti with farmers at Champadhar (Kathuli Village), District Tehri Garhwal

Experts from different division of Government Department, THDCIL Officers, HNBGU Team and farmers during the Kissan Goshti on 26<sup>th</sup> April 2018 at Champadhar (Kathuli), Jakhnidhar Block, Tehri Garhwal

Mrs. Meena Devi, progressive women farmer and president of Women Farmer Group of Kathuli village during the kissan Ghosti on 26<sup>th</sup> April 2018