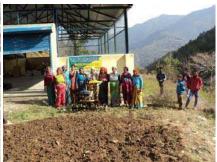

#### Second Phase: Visited Farm Machinery Bank at Village Gadoli, Chaubatta khal Distt. Pauri Garhwal

Dr Panwar and Asharam Mamgain visited Farm Machinery Bank on 13 November 2018, installed by Farmer club at Village Gadoli, Chaubatta khal Distt. Pauri Garhwal on 03<sup>rd</sup> December 2018

Dr. Mohan Singh Panwar and Mr Asharam Mamgain Project staff Learning how to Operate Farm Machineries during Demonstration on 03<sup>rd</sup> December 2018.

Third Phase: Farm Machineries Distributed and monitoring from Agriculture Department's officers, Govt. of Uttarakhand to 07 Farmer Group