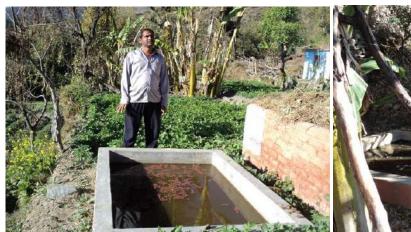

3. Construction of Azoola Ponds 10 nos (Size 6 ft x 4 ft x 1 ft), 4.5 inch Brick wall with plaster and whitewash, 05 each in same 02 villages identified for mushroom production for food supplement to cattles

**MoU Target:** 10 Azoola Ponds

Achieve: 10 Azoola Ponds ared completed

#### **Progress:**

Established of high quality of 10 Azoola (Variety Pinata) fodder cultivation in Cemented tanks at Gandoli (Sandna), Mundoli (Nelda), Dharkot, Paturi, Jakhnidhar Block, Tehri Garhwal. Total seed distributed 20 kgs. (Per 02 kgs. Per beneficiries) Pinata variety seed. Per Azoola Pond Size is 6 ft x 4 ft x 1 ft and 4.5 inch Brick wall.

#### Output:

- Total 37 women farmer aware about the new technique of Azolla fodder.
- Azolla seed multiplies very rapidly and every day it grows rapidly. Our staff Mr. Asharam Mamgaian recorded 2 -3 kgs. of Azolla can be harvested individually in the cemented tank daily.
- 10 women farmer (SC -02, ST- Nil and OBC- all women) told us that after Azolla feeding 1/4 milk was increase. Livestock like and can easily digest Azolla Pinata.