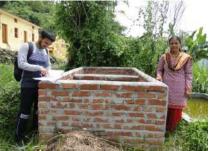

#### Completed Vermi Compost Pits (Size 8 ft x 4 ft x 3 ft) 4.5 inch Brick wall) :-

Vermi Compost Pit 01: Mrs. Hansa Devi w/o Pream Singh, Village Mundoli – Photo on 12 December 2018

Vermi Compost Pit 02: Mrs. Seela Devi w/o Rai Singh, Village Mundoli – Photo on 12 December 2018

Vermi Compost Pit 03: Mrs. Deepa Devi w/ Sri Govind Ram, Village Gandoli (Sandana Gram Panchyat) – Photo on 14 Dec. 2018

<u>Vermi Compost Pit 04</u>: Mrs. Urmila Devi w/o Dev Ram, Village Gandoli – Photo on 14 December 2018

Vermi Compost Pit 05: Mrs. Syama Devi w/o Sumedu Lal (SC), Village Paturi – Photo on 16 December 2018

<u>Vermi Compost Pit 06</u>: Mrs. Rajani Devi w/o Guddu Lal (SC), Village Paturi – Photo on 16 December 2018