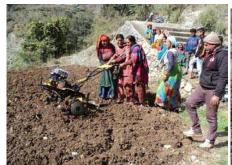

#### **Progress:**

10 Kissan clubs are formed in the project area. Among 10 Kissan Clubs 07 progressive Kissan Clubs are selected for availing the facility of farm Machinery Bank. Farm machinery Bank supported by Govt of Uttarakhnad under loan and subsidy scheme Share of the farmers was provided by the SEWA-THDC under CSR support. ADO Agriculture distributed farm machineries on 04<sup>th</sup> January 2019 to the Kissan Clubs with benign presence of Gram aradhan, Agriculture Department's officers, Govt. of Uttarakhand, HNBGU project team and Gram Pradhans etc.

## **Out Put:**

- Small and marginal Women farmers are trained now to operate farm machinery.
- Farm Machineries delivered by :-Hitoo Pahaad Farming Equipments - Sanjay Kumar Budakoti

**Regn. No. –** UK14D8193 Date of Regn. 03<sup>rd</sup> March 2018

Dr. Mohan Singh Panwar and Mr Asharam Mamgain Project staff Learning how to Operate Farm Machineries during Demonstration on 03<sup>rd</sup> December 2018.

Third Phase: Farm Machineries Distributed and monitoring from Agriculture Department's officers, Govt. of Uttarakhand to 07 Farmer Group