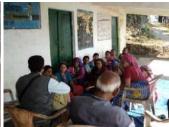

#### Third Kissan Ghosti: 27<sup>th</sup> May 2018 at Paturi village on District Tehri Garhwal

Prof. Panwar, addressing about the Government Schemes during the Kissan Gosthi on 27<sup>th</sup> May 2018 at Panchyati Bhawan, Pathuri

Sri Asharam Mamgain addressing Kissan Gosthi on 27<sup>th</sup> May 2018 at Panchyati Bhawan, Pathuri village

Local villagers are participated during the Kissan Gosthi on 27<sup>th</sup> May 2018 at Panchyati Bhawan, Pathuri

Participants during the Kissan Goshti on 27<sup>th</sup> May 2018 at Panchyati Bhawan, Paturi, Jakhnidhar Block, Tehri Garhwal

5. Distribution of Seasonal vegetable seeds after Kissan Gosthi for promotion of Kitchen Gardening considering 50 farmers in each Gosti (250 farmers)