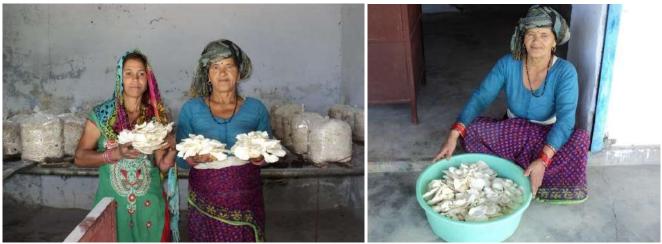

Rural Technology Department, HNBGU's Staffs Dr. Santosh Singh provided the milky mushroom training to women at Panchyat Bhawat, Kotchuri Village on 23<sup>th</sup> April to 24<sup>th</sup> April 2018

Mushroom production at Pachri village

Self-help groups of women who grow mushrooms collectively in villages Pachri