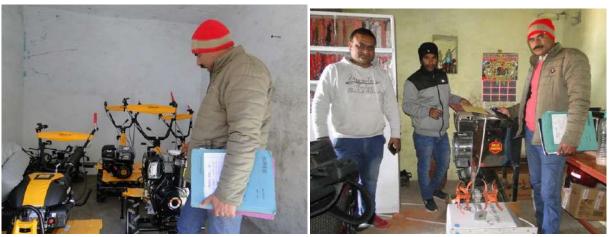

#### **Progress:**

10 Kissan clubs are formed in the project area. Among 10 Kissan Clubs 07 progressive Kissan Clubs are selected for availing the facility of farm Machinery Bank. Farm machinery Bank supported by Govt of Uttarakhnad under loan and subsidy scheme Share of the farmers was provided by the SEWA-THDC under CSR support. ADO Agriculture distributed farm machineries on 04<sup>th</sup> January 2019 to the Kissan Clubs with benign presence of Gram aradhan, Agriculture Department's officers, Govt. of Uttarakhand, HNBGU project team and Gram Pradhans etc.

## **Out Put:**

- Small and marginal Women farmers are trained now to operate farm machinery.
- Farm Machineries delivered by :-Hitoo Pahaad Farming Equipments - Sanjay Kumar Budakoti

**Regn. No. –** UK14D8193 Date of Regn. 03<sup>rd</sup> March 2018

## Followings Farm Machineries distributed to all 07 farmer Group's -

| S.N   | Details of Agro Equipments   | Nos of     | Amount   | Total       | Contribution | Contribution |
|-------|------------------------------|------------|----------|-------------|--------------|--------------|
|       |                              | equipments | Per unit | Amount      | 80% share by | 20% share by |
|       |                              |            | (in Rs.) | (in Rs.)    | Govt. of     | SEWA -THDC   |
|       |                              |            |          |             | Uttarakhand  | (in Rs.)     |
|       |                              |            |          |             | (in Rs.)     |              |
| 1     | Power Wider Alligator 6 DPE  | 07         | 95,000/- | 6,65,000/-  | 5,32,000/-   | 1,33,000/-   |
| 2     | Power Wider Lilli 532        | 14         | 72,800/- | 10,19,200/- | 8,15,360/-   | 2,03,840/-   |
| 3     | Power Wider Hobby 500 TG     | 06         | 56,560/- | 3,39,360/-  | 2,71,488/-   | 67,872/-     |
| 4     | Brush Cutter GJ 330          | 07         | 35,840/- | 2,50,880/-  | 2,00,704/-   | 50,176/-     |
| 5     | Deep Rotary Accessories      | 22         | 5,824/-  | 1,28,128/-  | 1,02,504/-   | 25,624/-     |
| 6     | Atta Chakki 3H.P. (Dhara)    | 08         | 50,400/- | 4,03,200/-  | 3,22,560/-   | 80,640/-     |
| 7     | Power Chaff Cutter 3- Roller | 14         | 23,520/- | 3,29,280/-  | 2,63,424/-   | 65,856/-     |
| 8     | HTP Sprayer PSK – 22         | 05         | 21,840/- | 1,09,200/-  | 87,360/-     | 21,840/-     |
| 9     | Post Hole Digger E-52        | 07         | 25,000/- | 1,75,000/-  | 1,40,000/-   | 35,000/-     |
| 10    | Post Hole Digger Bit E- 52   | 07         | 5,900/-  | 41,300/-    | 33,040/-     | 8,260/-      |
| 11    | Chain Saw KK 5920            | 02         | 22,000/- | 44,000/-    | 35,200/-     | 8,800/-      |
| Total | 11 Items                     | 99 nos     |          | 35,04,548/- | 28,03,640/-  | 7,00,908/-   |