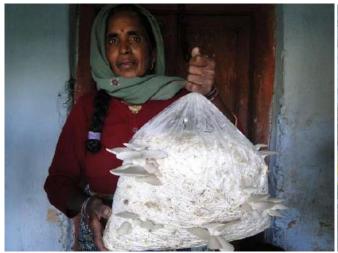

#### First faze - Established 5 units of Milky Mushroom from April 2018 to September 2018 (06 months)

Dr. Manoj Parmar, Faculty member and other staffs of Rural Technology Department, HNB Garhwal Central University, Srinagar (Garhwal) provided the Practical and Theoretical training of white Milky Mushroom cultivation in established small scale 05 Units at Kotchuri and Pachri Villages, Jakhnidahr block, District Tehri Garhwal.

Variety : Milky Mushroom

Mushroom Units: 05 UnitsTotal Beneficiaries: 33 womenTotal nos of Bags: 258 Bags

**Training Period** : from 20<sup>th</sup> April to 24<sup>th</sup> April 2018 (05 days) **Mushroom production Period** : June 2018 to 31<sup>st</sup> August 2018 (03 months)

#### **Out Put**

- Total nos of complete 258 Bags of Milky Mushroom (fulfill Bags with Bhusa, seed and plastic Bag)
- **33** women grow 141 Kgs of white milky mushroom, Out of **85** kgs of Mushroom sale to local market remaining 56 Kgs for domestic use.