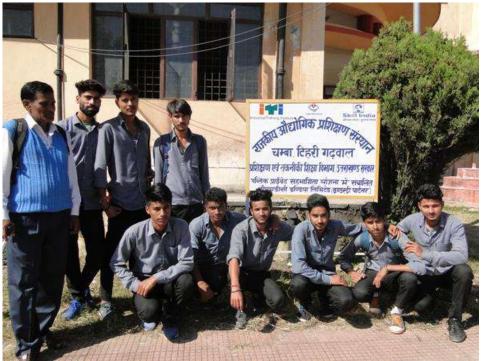

#### **Fourth Phase:**

It is propose to visit the concern institutions ITI Chamba in the month of August 2018.

Total 11 students (SC- 01, OBC- All) are placed in ITI Chamba from the different villages of Rim area.

#### Out Put:

- Total \*20 candidates are selected for the ITI Chamba. All candidates are from Dam affected villages and recommended from Gram Pradhans of concern village and by the local representatives. (Annexure attached no.)
- SEWA-THDC & HNBGU provided the completed free uniforms, fees, food and Accommodation for the 11 students under the project.
- Progress steadily in poor youth career by free courses in trade wise. All poor rural unemployed youths are selected from Dam affected villages

(\*Total 11 students are placed in ITI Chamba from the different villages of Rim area, Pratapnagar and Jakhnidhar block, Tehri Garhwal. List of the remaining 09 candidates are selected from project area and get admission in coming session in ITI, Chamba, Tehri Garhwal)