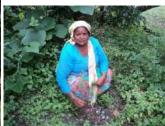

#### **Activity Photographs**

Experts of Rural Technology Deptt. HNBGU provided the Oyster Mushroom training to Women Farmers at Kathuli and Sandana villages

SEWA-THDC & HNBG Introduced oyster mushroom cultivation technique in the 05 villages of Project area

Training comprises of practical demonstration with theory and technical guidance

Gram Pradhan Rama Devi village Kaflog - Total 34 kg. Dingri Mushroom sale (@ 200/- per kg.) and net earn profit Rs. 6,800/-

Meena Devi, President and Asaari Devi, member's Women Farmer Group - Total *52 kg.* Dingri Mushroom sale (@ 200/-per kg.) and net earn profit *Rs. 10,400/-*

**Smt.** Puspa Devi – Village Sandana - Total *38 kg.*Dingri Mushroom sale (@ 200/- per kg.) and net earn profit *Rs. 7,600/--*

Smt. Maya Devi (Schedule Cast women) – Village Kathuli - Total 30 kg. Dingri Mushroom sale (@ 200/-per kg.) and net earn profit Rs. 6,000/-

Smt. Elma Devi w/o Moor Singh – Village Mundoli - Total 42 kg. Dingri Mushroom sale (@ 200/- per kg.) and net earn profit Rs. 8,200/-