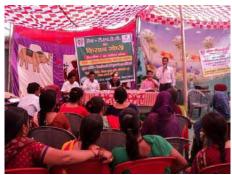

#### **Progress:**

- 1. 26<sup>th</sup> April 2018 Noon, Meeting with District Govt. Officers of Tehri Garhwal.
- 2. 26<sup>th</sup> April 2018 afternoon Kisan Ghosti with farmers at Champadhar (Kathuli Village), District Tehri Garhwal
- 3.27<sup>th</sup> May 2018 at Paturi village on District Tehri Garhwal.

#### Third Kissan Ghosti: 27<sup>th</sup> May 2018 at Paturi village on District Tehri Garhwal

Prof. Panwar, addressing about the Government Schemes during the Kissan Gosthi on 27<sup>th</sup> May 2018 at Panchyati Bhawan, Pathuri

Sri Asharam Mamgain addressing Kissan Gosthi on 27<sup>th</sup> May 2018 at Panchyati Bhawan, Pathuri village

Local villagers are participated during the Kissan Gosthi on 27<sup>th</sup> May 2018 at Panchyati Bhawan, Pathuri

Participants during the Kissan Goshti on 27<sup>th</sup> May 2018 at Panchyati Bhawan, Paturi, Jakhnidhar Block, Tehri Garhwal

5. Distribution of Seasonal vegetable seeds after Kissan Gosthi for promotion of Kitchen Gardening considering 50 farmers in each Gosti (250 farmers)